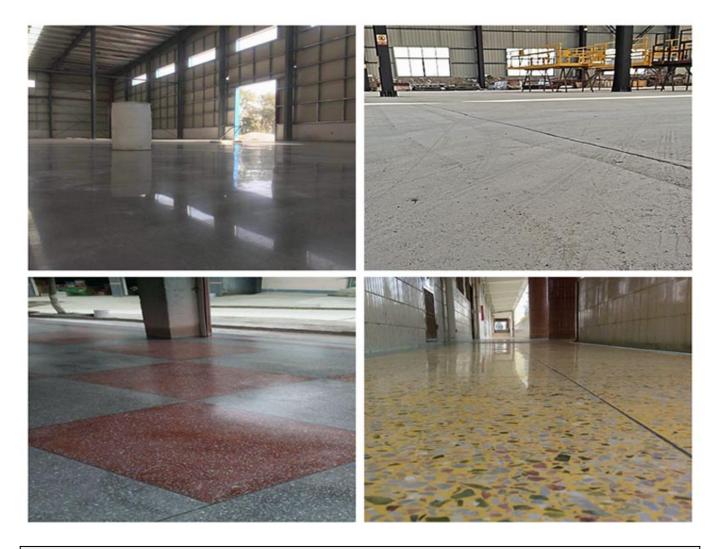

-------------------|
| 10mm,12mm    | 6#-400# | Round Segments | Metal Abrasive Shoe | STI Floor Grinder |

The above specifications are for reference, other specifications can be ordered by customers.

## Advantages[]

#### 1. Fast delivery.

- 2. The packing is firm and exquisite.
- 3. Sharp and durable Metal bond diamond.
- 4. High efficiency grinding concrete floor.
- 5. Competitive price and superior quality.
- 6. Excellent pre-sales and after-sales service.

**Two Round Segment Diamond Grinding Disc** For STI Grinding Machine use in Concrete Floor Trapezoid Two Round Segments Diamond Grinding Block Dry Polishing Pad.

Grit:6#, 16/18#, 20/25#, 30/40#, 50/60#, 70/80#, 80/100#,120/150#, 200/220#,325/400#



Two Round Segment Diamond Grinding Disc use for concrete terrazzo stone floor.



# Machine[]

Two Round Segment Diamond Grinding Disc suitable for STI floor grinders.



# **Packing Delivery:**

#### PS:

- 1.Tools packing in carton cases
- 2.By Air/Sea for batch goods, Airport/Port receiving
- 3.Less than 45kg, generally delivery by express(Door to Door]
- 4. When tools are in large quantities, they are packing in wooden cases



- For sample or small orders, products could be sent by express, TNT, DHL, UPS, FedEx, EMS etc.
- For large orders, shipping by sea or air is recommended. By our long-term cooperate agent or your appointed forward.
- By sea, port of loading: Shanghai, Ningbo, Xiamen, Qingdao etc.



### Logistics:

Sample order ship by DHL, UPS, FedEx, TNT, EMS etc For mass order delivery, can be optional with terms of Exwork, FOB, CNF, CIF by air or by sea