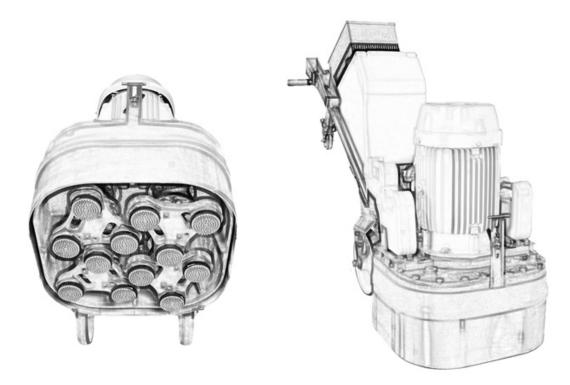

# Machine[]

Two Round Segment Diamond Grinding Disc suitable for STI floor grinders.