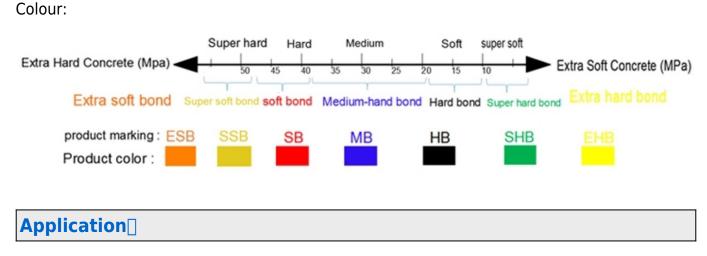

**Specifications:** 

The followings are the normal specifications:

| Segment Size | Girt    | Segment Type   | Туре                | Application       |
|--------------|---------|----------------|---------------------|-------------------|
| 10mm,12mm    | 6#-400# | Round Segments | Metal Abrasive Shoe | STI Floor Grinder |

**Two Round Segment Diamond Grinding Disc** For STI Grinding Machine use in Concrete Floor Trapezoid Two Round Segments Diamond Grinding Block Dry Polishing Pad.

Grit:6#, 16/18#, 20/25#, 30/40#, 50/60#, 70/80#, 80/100#,120/150#, 200/220#,325/400#