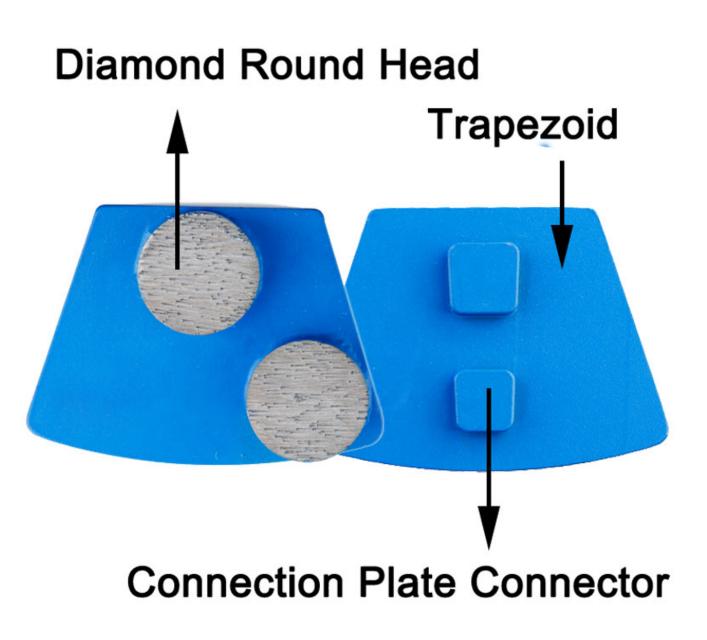

#### **Two Round Segment Diamond Grinding Disc**

**Two Round Segment Diamond Grinding Disc** quick change attachment ,aggressiveness and high efficiency ,and Long-lasting durability.

**Two Round Segment Diamond Grinding Disc** used for foundamental processing of all kinds of concrete floor, terrazzo, stone floor leveling, coarse grinding, fine grinding before much more finer polishing steps.

**Two Round Segment Diamond Grinding Disc** For STI Grinding Machine use in Concrete Floor Trapezoid Two Round Segments Diamond Grinding Block Dry Polishing Pad.

Grit:6#, 16/18#, 20/25#, 30/40#, 50/60#, 70/80#, 80/100#,120/150#, 200/220#,325/400#

# Machine[]

Two Round Segment Diamond Grinding Disc suitable for STI floor grinders.