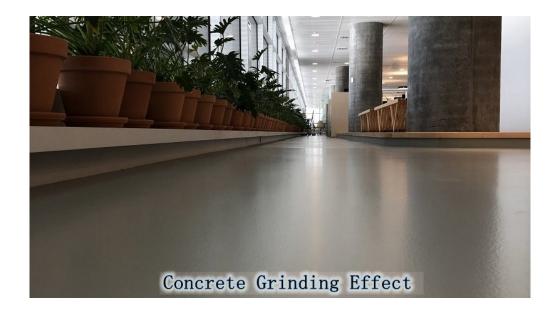

Design for removing adhesives, thin mil coatings and leveling uneven spots or joints. Effective, efficient grinding concrete floor sestoration tools.

It's good to coarse grinding concrete surface quickly, remove bump, make the surface leveling

Also idea for the initial steps in concrete polishing procedures Achieve maximum square footage at minimum cost.

Fits Lavina grinder machines on the market

### **Application:**

**Two Rectangle Diamond Metal Bond Shoe** For Concrete Grinding Design for leveling adhesives, thin coating and uneven spots or joints.

**Two Rectangle Diamond Metal Bond Shoe** are designed for grinding and polishing concrete floors. Boots / Cakes come with soft bond, rigid bond and standard medium bond and mixed grits. These concrete diamond grinding shoes fit into the fast change style piece and polishing heads. Grinding shoes are designed for extended life compared to the competition with a jumbo-size segment and a lower grinding cost per square yard.