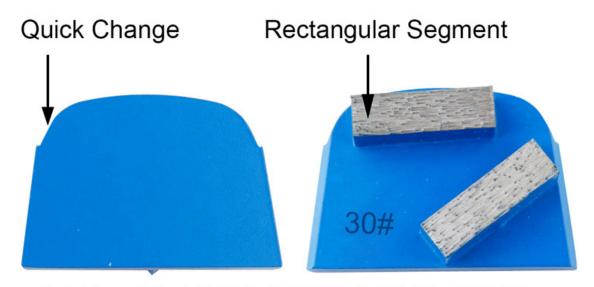

### **Two Rectangle Diamond Metal Bond Shoe**

### **Connection:**

Quick Change system features replaceable trapezoid-style pads that easily slide in and out of the machine plates or heads, with no bolting required.

#### **Features:**

Can be designed into a variety of different shapes of single segment or double segments , also can be customized according to the customer's special shape and specific numbers of segments.