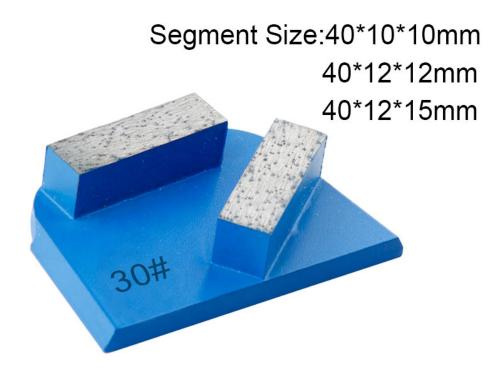

### The normal size of **Two Rectangle Diamond Metal Bond Shoe:**

| Segment No.:   | 2T                                                                                      |
|----------------|-----------------------------------------------------------------------------------------|
| Usage:         | Wet Or Dry Use                                                                          |
| Machine:       | Floor Grinder                                                                           |
| Type:          | Lavina Pads                                                                             |
| Segment Shape: | Two Rectangle Segment                                                                   |
| Application:   | Concrete Epoxy Terrazzo                                                                 |
| Segment Size:  | 40*10*10mm 40*12*12mm 40*12*15mm                                                        |
| Grit No.:      | 6#,16#,20/25#,30/40#,<br>50/60#, 70/80#,80/100#,120/150#,200/220#,325/400#              |
| Bond:          | Very Soft Bond, Soft Bond, Medium Bond, Hard Bond, Very Hard Bond,<br>Extreme Hard Bond |