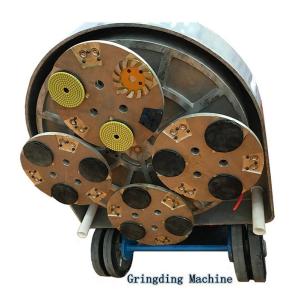

### **Two Rectangle Diamond Metal Bond Shoe**

### **Connection:**

Quick Change system features replaceable trapezoid-style pads that easily slide in and out of the machine plates or heads, with no bolting required.

#### **Features:**

Can be designed into a variety of different shapes of single segment or double segments , also can be customized according to the customer's special shape and specific numbers of segments.