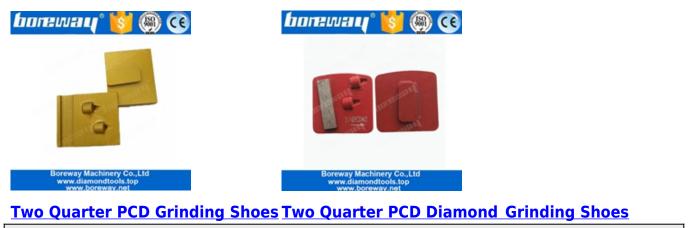

## **Descriptions:**

Two Quarter PCD and Segment Redi Lock Diamond Grinding Shoes For Epoxy Glue Coating Removing

**Two Quarter PCD Grinding Shoes** used on Universal floor grinding machine. Epoxy, glue, concrete coating removing PCD grinding shoes.

**Two Quarter PCD Grinding Shoes** designed for concrete floor restoration, epoxy, glue and any other concrete floor coating removal.

#### **Specifications:**

The following are normal specifications Two Quarter PCD Grinding Shoes:

| Name:          | Two Quarter PCD Grinding Shoes                 |  |  |  |
|----------------|------------------------------------------------|--|--|--|
| Segment Grit:  | 16-270#etc.                                    |  |  |  |
| Size:          | PCD And Single Segments                        |  |  |  |
| Application:   | Concrete and Terrazzo Floor                    |  |  |  |
| Segment Size:  | 1/4 PCD*2T And 40*10*5mm*1T                    |  |  |  |
| Material:      | PCD And Diamond And Metal Powder               |  |  |  |
| Connection:    | Redi Lock Husqvarna Blank                      |  |  |  |
| Machine:       | Husqvarna Quick Connceting<br>Grinding Machine |  |  |  |
| Grit Hardness: | Soft Bond, Medium Bond, Hard Bond              |  |  |  |