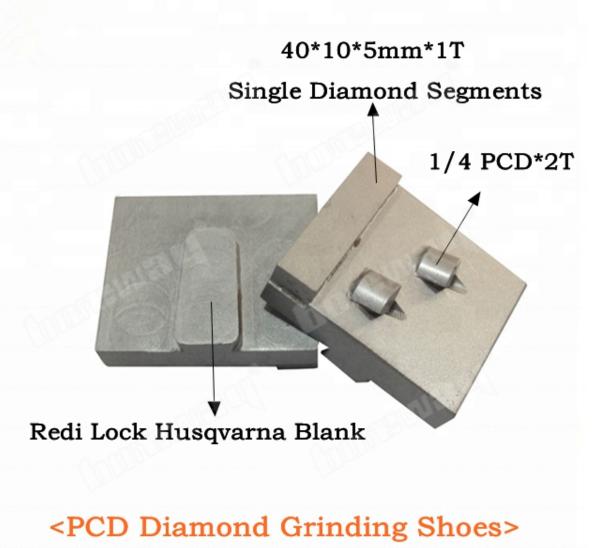

#### **Specifications:**

The following are normal specifications Two Quarter PCD Grinding Shoes:

| Name:          | Two Quarter PCD Grinding Shoes                 |  |  |  |
|----------------|------------------------------------------------|--|--|--|
| Segment Grit:  | 16-270#etc.                                    |  |  |  |
| Size:          | PCD And Single Segments                        |  |  |  |
| Application:   | Concrete and Terrazzo Floor                    |  |  |  |
| Segment Size:  | 1/4 PCD*2T And 40*10*5mm*1T                    |  |  |  |
| Material:      | PCD And Diamond And Metal Powder               |  |  |  |
| Connection:    | Redi Lock Husqvarna Blank                      |  |  |  |
| Machine:       | Husqvarna Quick Connceting<br>Grinding Machine |  |  |  |
| Grit Hardness: | Soft Bond, Medium Bond, Hard Bond              |  |  |  |

Specially designed tools are available for any standard application. We can

Tailor your tools to your specific needs.

**Product Details:** 

**Two Quarter PCD Grinding Shoes:** 

Husqvarna Redi Lock Blank Scanmaskin Blank

#### **Connection:**

- (1) Husqvarna Redi Lock
- (2) Scanmaskin Redi Lock