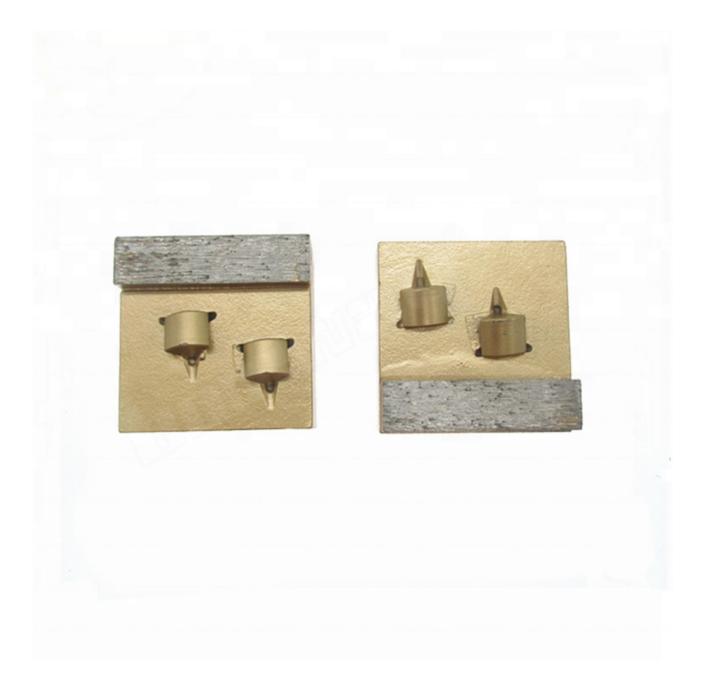

#### **Specifications:**

The following are normal specifications Two Quarter PCD Grinding Shoes:

| Name:          | Two Quarter PCD Grinding Shoes                 |  |  |  |
|----------------|------------------------------------------------|--|--|--|
| Segment Grit:  | 16-270#etc.                                    |  |  |  |
| Size:          | PCD And Single Segments                        |  |  |  |
| Application:   | Concrete and Terrazzo Floor                    |  |  |  |
| Segment Size:  | 1/4 PCD*2T And 40*10*5mm*1T                    |  |  |  |
| Material:      | PCD And Diamond And Metal Powder               |  |  |  |
| Connection:    | Redi Lock Husqvarna Blank                      |  |  |  |
| Machine:       | Husqvarna Quick Connceting<br>Grinding Machine |  |  |  |
| Grit Hardness: | Soft Bond, Medium Bond, Hard Bond              |  |  |  |

Specially designed tools are available for any standard application. We can

Tailor your tools to your specific needs.

**Product Details:** 

**Two Quarter PCD Grinding Shoes:** 

Husqvarna Redi Lock Blank Scanmaskin Blank