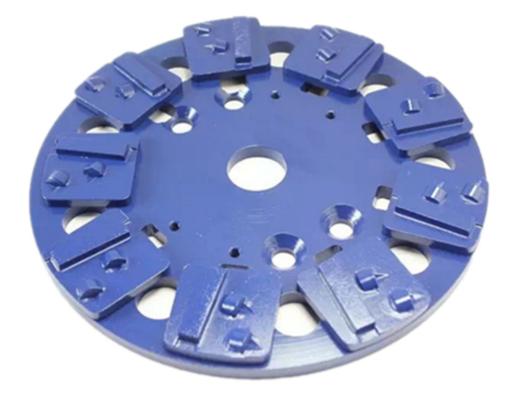

#### **Specifications:**

The following are normal specifications Two Quarter PCD Grinding Shoes:

| Name:          | Two Quarter PCD Grinding Shoes                 |  |  |  |
|----------------|------------------------------------------------|--|--|--|
| Segment Grit:  | 16-270#etc.                                    |  |  |  |
| Size:          | PCD And Single Segments                        |  |  |  |
| Application:   | Concrete and Terrazzo Floor                    |  |  |  |
| Segment Size:  | 1/4 PCD*2T And 40*10*5mm*1T                    |  |  |  |
| Material:      | PCD And Diamond And Metal Powder               |  |  |  |
| Connection:    | Redi Lock Husqvarna Blank                      |  |  |  |
| Machine:       | Husqvarna Quick Connceting<br>Grinding Machine |  |  |  |
| Grit Hardness: | Soft Bond, Medium Bond, Hard Bond              |  |  |  |

Specially designed tools are available for any standard application. We can

Tailor your tools to your specific needs.

**Product Details:** 

**Two Quarter PCD Grinding Shoes:** 

Husqvarna Redi Lock Blank Scanmaskin Blank

**Note:** Special logo, segment size and shapes, installation are available by customer's request.