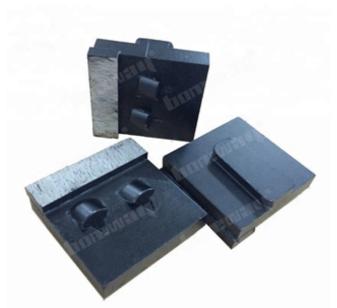

## **Descriptions:**

Two Quarter PCD and Segment Redi Lock Diamond Grinding Shoes For Epoxy Glue Coating Removing

**Two Quarter PCD Grinding Shoes** used on Universal floor grinding machine. Epoxy, glue, concrete coating removing PCD grinding shoes.

**Two Quarter PCD Grinding Shoes** designed for concrete floor restoration, epoxy, glue and any other concrete floor coating removal.

#### **Specifications:**

The following are normal specifications Two Quarter PCD Grinding Shoes:

| Name:          | Two Quarter PCD Grinding Shoes                 |  |  |  |
|----------------|------------------------------------------------|--|--|--|
| Segment Grit:  | 16-270#etc.                                    |  |  |  |
| Size:          | PCD And Single Segments                        |  |  |  |
| Application:   | Concrete and Terrazzo Floor                    |  |  |  |
| Segment Size:  | 1/4 PCD*2T And 40*10*5mm*1T                    |  |  |  |
| Material:      | PCD And Diamond And Metal Powder               |  |  |  |
| Connection:    | Redi Lock Husqvarna Blank                      |  |  |  |
| Machine:       | Husqvarna Quick Connceting<br>Grinding Machine |  |  |  |
| Grit Hardness: | Soft Bond, Medium Bond, Hard Bond              |  |  |  |