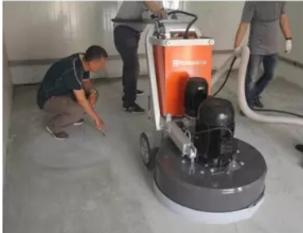

# scanmaskin machine

A

| Color: |  |  |  |  |
|--------|--|--|--|--|
|        |  |  |  |  |

| CONCRETE<br>HARDNESS | Xtreme<br>Hard | Very Hard | Hard      | Medium<br>Hard | Soft      | Very Soft |
|----------------------|----------------|-----------|-----------|----------------|-----------|-----------|
| PSI                  | 6500-9000      | 5000-7000 | 4000-5000 | 3000-4000      | 1500-3500 | 1000-2000 |
| MPA                  | C50-C65        | C40-C55   | C30-C50   | C20-C40        | C15-C25   | C10-C20   |
| CODE                 | XHF            | VHF       | HF        | MHF            | SF        | VSF       |
| COLOUR               |                |           |           |                |           |           |