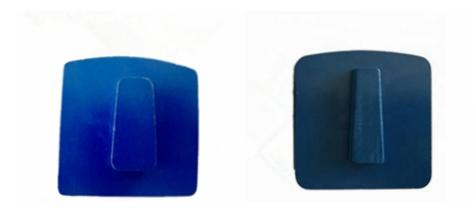

## **Descriptions:**

Two Quarter PCD and Segment Redi Lock Diamond Grinding Shoes For Epoxy Glue Coating Removing

**Two Quarter PCD Grinding Shoes** used on Universal floor grinding machine. Epoxy, glue, concrete coating removing PCD grinding shoes.

**Two Quarter PCD Grinding Shoes** designed for concrete floor restoration, epoxy, glue and any other concrete floor coating removal.

#### **Connection:**

- (1) Husqvarna Redi Lock
- (2) Scanmaskin Redi Lock