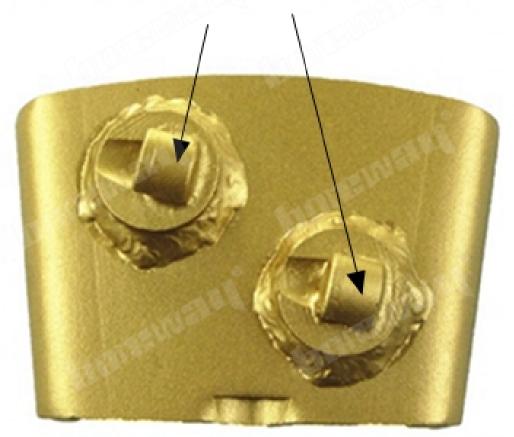

#### Two Quarter PCD HTC Diamond Floor Grinding Block For Coating Glue Epoxy Removal

- 1.Epoxy, glue, concrete coating removing PCD grinding shoes
- 2.Desighned for concrete floor restoration, epoxy, glue and any other concrete floor coating removal
- 3.Used on Universal floor grinding machine
- 4.Used for removing all types of coatings such as paint, varnish, glue, epoxy, acrylic, screed residue, VCT mastic, black tar adhesive as well as thick rubber materials on the concrete floor.

## **Product Details:**

Two Quarter PCD HTC Diamond Floor Grinding Block For Coating Glue Epoxy Removal:

# Sizes:1/2 PCD\*2T