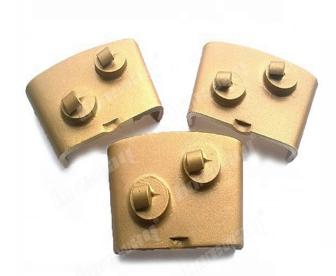

#### Two Quarter PCD HTC Diamond Floor Grinding Block For Coating Glue Epoxy Removal

- 1.Epoxy, glue, concrete coating removing PCD grinding shoes
- 2.Desighned for concrete floor restoration, epoxy, glue and any other concrete floor coating removal
- 3.Used on Universal floor grinding machine
- 4.Used for removing all types of coatings such as paint, varnish, glue, epoxy, acrylic, screed residue, VCT mastic, black tar adhesive as well as thick rubber materials on the concrete floor.

## **Product Details:**

Two Quarter PCD HTC Diamond Floor Grinding Block For Coating Glue Epoxy Removal:

# Sizes:1/2 PCD\*2T