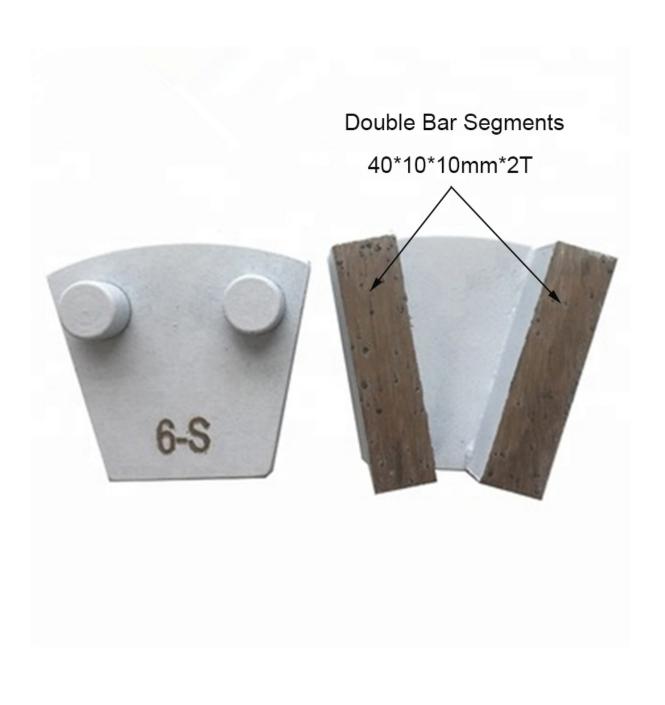

| Size: | 40*10*10mm*1T/2T |
|-------|------------------|
| Size: | 24*11*10mm*1T/2T |

Specially designed tools are available for any standard application. We can Tailor your tools to your specific needs.

# **Diamond Grinding Shoes For Terrazzo Floor:**

Single Bar Segment 40\*10\*10mm\*1T

If you are interested in our products, you can click on me.