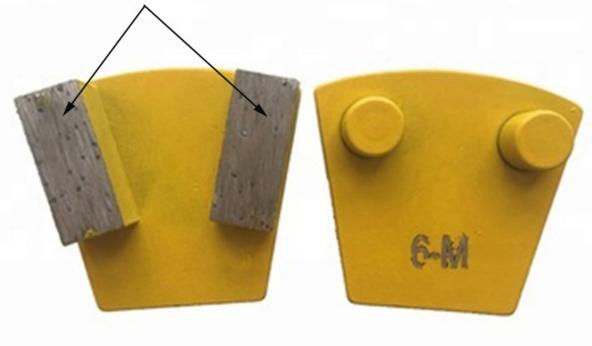

# **Diamond Grinding Shoes For Terrazzo Floor:**

Single Bar Segment 40\*10\*10mm\*1T

If you are interested in our products, you can click on me.

# **Applications:**

**Diamond Grinding Shoes For Terrazzo Floor** suitable for general (concrete, stone) grinding use while mostly they are used for paint, glue, epoxy removal and floor coating, high quality and high efficiency, long lifespan.