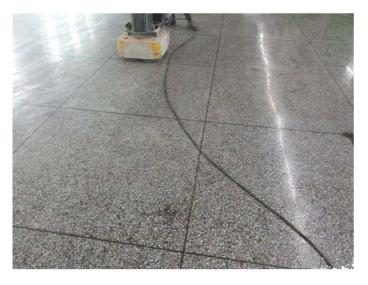

Could be used for all kinds of concrete and terrazzo floors , find grinding preparation on floor or old floor renovation before polishing.

#### Choosing between soft, medium, and hard bonds.

- 1. Soft Bond (Yellow) The metallic powder in the sintered segment wears away quickly releasing dull diamond crystals exposing new abrasive crystals to cut efficiently. Best used on hard surfaces.
- 2. Medium Bond (Red) A metal bond strength right between that of soft and hard bonds.
- 3. Hard Bond (Black) The bond of the metallic powder in the segment wears away slowly and prevents premature wear against soft, abrasive surfaces.