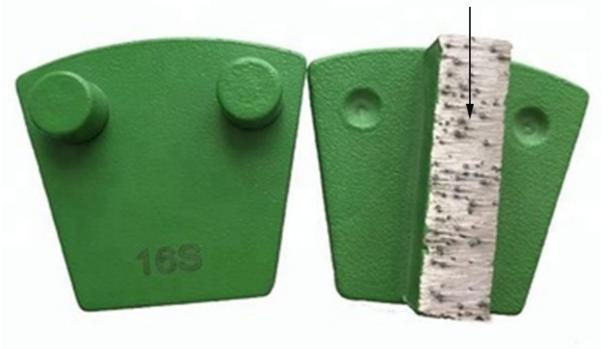

| Size: | 40*10*10mm*1T/2T |
|-------|------------------|
| Size: | 24*11*10mm*1T/2T |

Specially designed tools are available for any standard application. We can Tailor your tools to your specific needs.

# **Diamond Grinding Shoes For Terrazzo Floor:**

Single Bar Segment 40\*10\*10mm\*1T

If you are interested in our products, you can click on me.

#### Two Pins Redi Lock Blank:

- 1. Two Round Pins Redi Lock Blank.
- 2. Two Square Pins Redi Lock Blank.