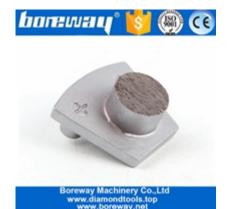

# **Diamond Grinding Shoes For Terrazzo Floor:**

Single Bar Segment 40\*10\*10mm\*1T

If you are interested in our products, you can click on me.