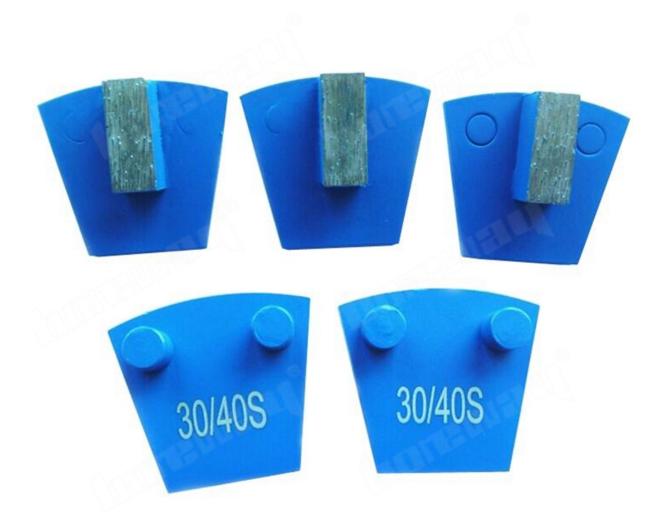

**Note:** Special logo, segment size and shapes, installation are available by customer's request.

Two Round Pins Redi Lock Blank

Two Square Pins Redi Lock Blank

#### Two Pins Redi Lock Blank:

- 1. Two Round Pins Redi Lock Blank.
- 2. Two Square Pins Redi Lock Blank.