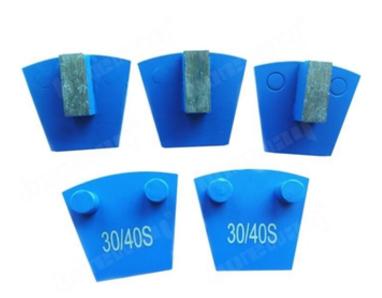

## **Specifications:**

The following are normal specifications Diamond Grinding Shoes For Terrazzo Floor:

| Name:         | Diamond Grinding Shoes For Terrazzo Floor                                                  |  |  |
|---------------|--------------------------------------------------------------------------------------------|--|--|
| Segment Grit: | 16-270#etc.                                                                                |  |  |
| Segment Size: | Bar Segments                                                                               |  |  |
| Material:     | Diamond And Metal Powder                                                                   |  |  |
| Application:  | Concrete and Terrazzo Floor                                                                |  |  |
| Connection:   | Two Pins Redi Lock Connection                                                              |  |  |
| Machine:      | Two Pins Quick Connceting Grinding Machine                                                 |  |  |
| Bond:         | Very Soft Bond, Soft Bond,<br>Medium Bond, Hard Bond,<br>Very Hard Bond, Extreme Hard Bond |  |  |

| Size: | 40*10*10mm*1T/2T |
|-------|------------------|
| Size: | 24*11*10mm*1T/2T |

Specially designed tools are available for any standard application. We can Tailor your tools to your specific needs.

#### Two Pins Redi Lock Blank:

- 1. Two Round Pins Redi Lock Blank.
- 2. Two Square Pins Redi Lock Blank.