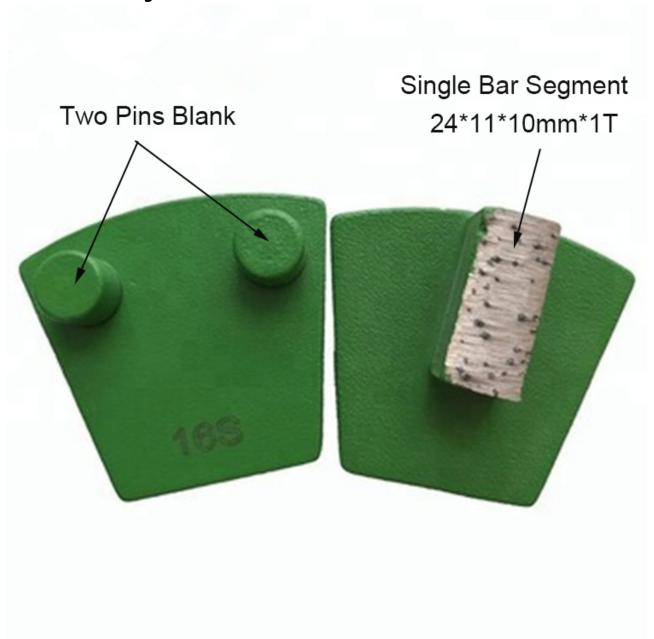

| Size: | 40*10*10mm*1T/2T |
|-------|------------------|
| Size: | 24*11*10mm*1T/2T |

Specially designed tools are available for any standard application. We can Tailor your tools to your specific needs.

# **Diamond Grinding Shoes For Terrazzo Floor:**

Single Bar Segment 40\*10\*10mm\*1T

If you are interested in our products, you can click on me.

#### Two Pins Redi Lock Blank:

- 1. Two Round Pins Redi Lock Blank.
- 2. Two Square Pins Redi Lock Blank.