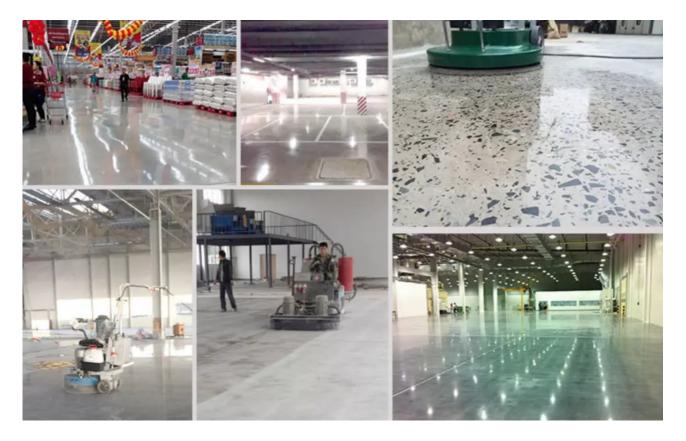

### **Product Details:**

# **Diamond Grinding Shoes For Terrazzo Floor:**

Single Bar Segment 40\*10\*10mm\*1T

If you are interested in our products, you can click on me.

# **Applications:**

**Diamond Grinding Shoes For Terrazzo Floor** suitable for general (concrete, stone) grinding use while mostly they are used for paint, glue, epoxy removal and floor coating, high quality and high efficiency, long lifespan.