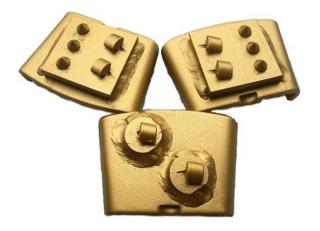

# Two PCD and Three Alloy Segment HTC Grinding EZ Change Block For Removal Coating Epoxy Gule Manufcturer

•Desighned for concrete floor restoration, epoxy, glue and any other concrete floor coating removal

•Used on Universal floor grinding machine

Epoxy, glue, concrete coating removing PCD grinding shoes

Two PCD and Three Alloy Segment HTC Grinding Block for removing all types of coatings such as paint, varnish, glue, epoxy, acrylic, screed residue, VCT mastic, black tar adhesive as well as thick rubber materials on the concrete floor.

#### **Specifications:**

The following are normal specifications **Two PCD and Three Alloy Segment HTC** Grinding Block :

| Name:         | HTC Grinding Shoes             |
|---------------|--------------------------------|
| Segment Grit: | #16- #270                      |
| Segment Size  | 1/4 PCD*2T + Alloy*3T          |
| Application:  | Concrete and Terrazzo Floor    |
| Material:     | PCD + Alloy + HTC Metal Blank  |
| Quality:      | International Standard Quality |
| Connection:   | For HTC EZ Change Blank        |