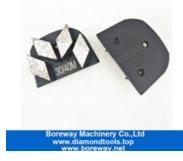

#### **Two PCD and Three Alloy Segment HTC Grinding Block:**

#### Two PCD and Three Alloy Segment HTC Grinding Block

1.Very efficient for the toughtest situations such as the removal of very persistent coating.

2.Excellent wear resistance, lower cost, better surface finish etc.

## **Applications:**

Two PCD and Three Alloy Segment HTC Grinding Block Suitable for general (concrete,stone) grinding use while mostly they are used for paint, glue, epoxy removal and floor coating, high quality and high efficiency, long lifespan.