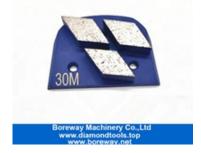

# Two PCD and Three Alloy Segment HTC Grinding EZ Change Block For Removal Coating Epoxy Gule Manufcturer

•Desighned for concrete floor restoration, epoxy, glue and any other concrete floor coating removal

•Used on Universal floor grinding machine

Epoxy, glue, concrete coating removing PCD grinding shoes

Two PCD and Three Alloy Segment HTC Grinding Block for removing all types of coatings such as paint, varnish, glue, epoxy, acrylic, screed residue, VCT mastic, black tar adhesive as well as thick rubber materials on the concrete floor.

#### **Specifications:**

The following are normal specifications **Two PCD and Three Alloy Segment HTC** Grinding Block :

| Name:         | HTC Grinding Shoes             |
|---------------|--------------------------------|
| Segment Grit: | #16- #270                      |
| Segment Size  | 1/4 PCD*2T + Alloy*3T          |
| Application:  | Concrete and Terrazzo Floor    |
| Material:     | PCD + Alloy + HTC Metal Blank  |
| Quality:      | International Standard Quality |
| Connection:   | For HTC EZ Change Blank        |