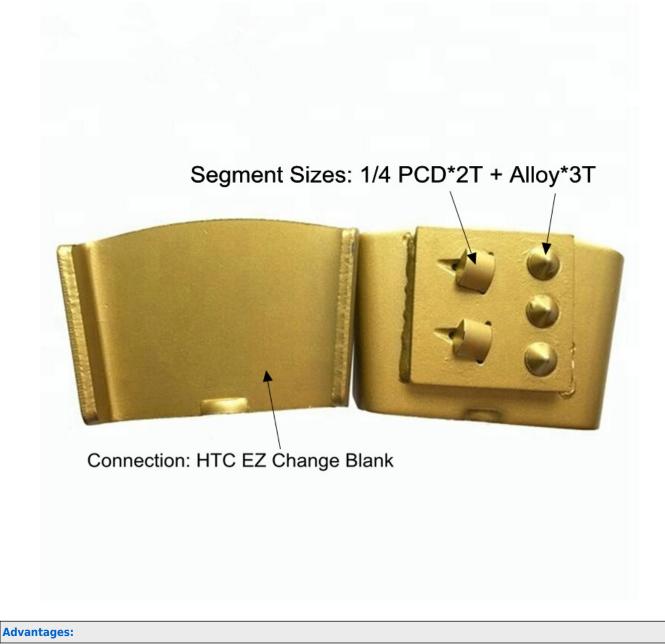

#### **Specifications:**

The following are normal specifications **Two PCD and Three Alloy Segment HTC** Grinding Block :

| Name:         | HTC Grinding Shoes             |
|---------------|--------------------------------|
| Segment Grit: | #16- #270                      |
| Segment Size  | 1/4 PCD*2T + Alloy*3T          |
| Application:  | Concrete and Terrazzo Floor    |
| Material:     | PCD + Alloy + HTC Metal Blank  |
| Quality:      | International Standard Quality |
| Connection:   | For HTC EZ Change Blank        |

#### **Two PCD and Three Alloy Segment HTC Grinding Block:**

#### Two PCD and Three Alloy Segment HTC Grinding Block

1.Very efficient for the toughtest situations such as the removal of very persistent coating.

2.Excellent wear resistance, lower cost, better surface finish etc.