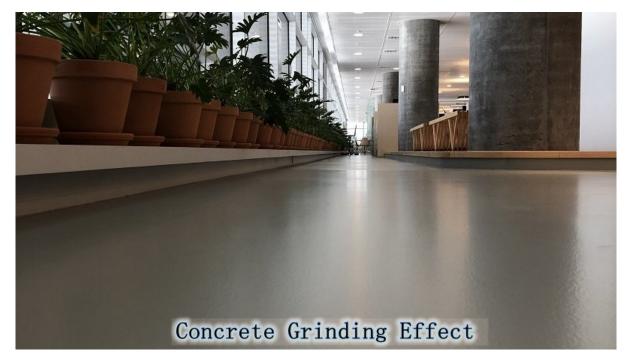

## **Applications:**

Two PCD and Three Alloy Segment HTC Grinding Block Suitable for general (concrete,stone) grinding use while mostly they are used for paint, glue, epoxy removal and floor coating, high quality and high efficiency, long lifespan.