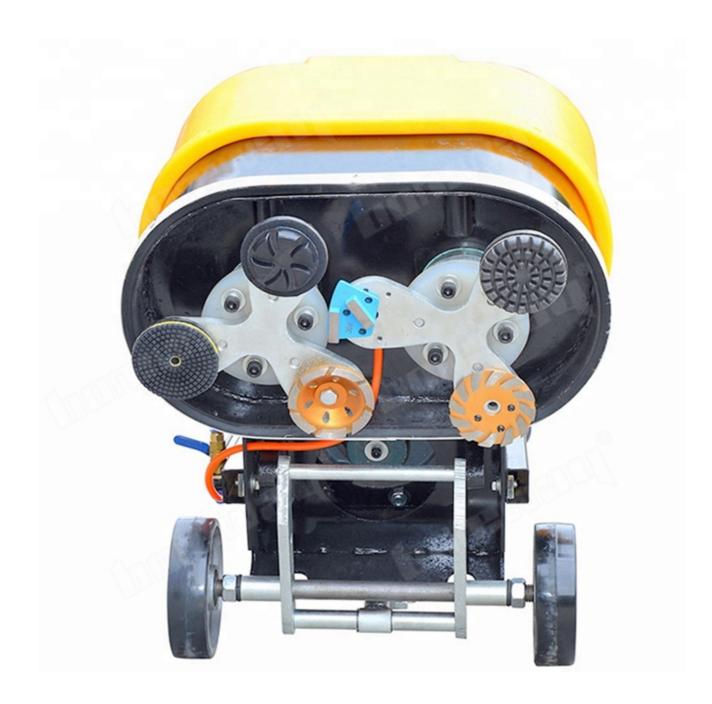

# Two Half PCD Arrow Segments Metal Bond Diamond Grinding Shoes For Epoxy Concrete Coating Removing

**Diamond Grinding Shoes For Concrete Coating Removing.** Designed for concrete floor restoration, epoxy, glue and any other concrete floor coating removal. Used on Universal floor grinding machine.

#### **Specifications:**

The following are normal specifications **Two Half PCD Arrow Segments Metal Bond Diamond Grinding Shoes For Epoxy Concrete Coating Removing:** 

| Туре:         | Grinding Shoes                      |
|---------------|-------------------------------------|
| Size:         | Two Half PCD And Two Arrow Segments |
| Segment Size: | 1/2 PCD*2T And 24*14*5mm*2T         |
| Segment Grit: | 16-270#etc.                         |
| Material:     | PCD+Diamond + Metal powder          |
| Connection:   | 3 X M6 or M8 or Bare Holes          |
| Application:  | Concrete and Terrazzo Floor         |
| Machine:      | Quick Connecting Grinding Machine   |
| Bond:         | Soft Bond, Medium Bond, Hard Bond   |