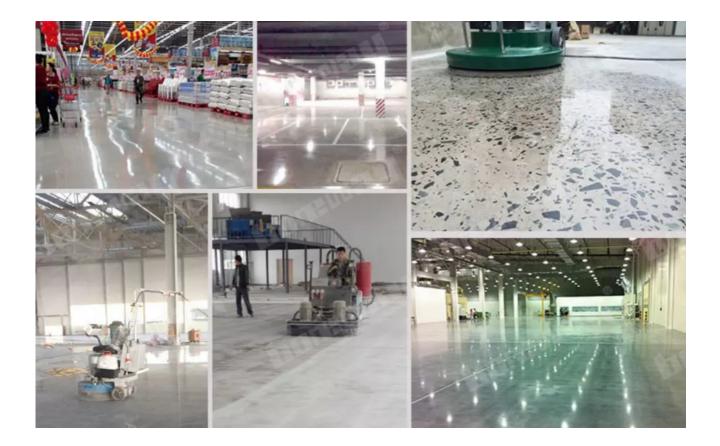

# **Applications:**

**Diamond Grinding Shoes For Concrete Coating Removing.** Suitable for general (concrete,stone) grinding use while mostly they are used for paint, glue, epoxy removal and floor coating, high quality and high efficiency, long lifespan.