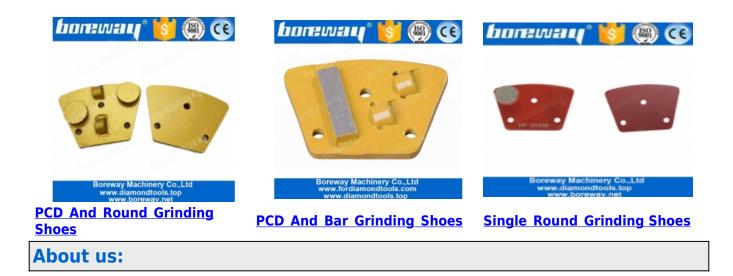

## **Descriptions:**

# Two Half PCD Arrow Segments Metal Bond Diamond Grinding Shoes For Epoxy Concrete Coating Removing

**Diamond Grinding Shoes For Concrete Coating Removing.** Designed for concrete floor restoration, epoxy, glue and any other concrete floor coating removal. Used on Universal floor grinding machine.

#### **Specifications:**

The following are normal specifications **Two Half PCD Arrow Segments Metal Bond Diamond Grinding Shoes For Epoxy Concrete Coating Removing:** 

| Туре:         | Grinding Shoes                      |
|---------------|-------------------------------------|
| Size:         | Two Half PCD And Two Arrow Segments |
| Segment Size: | 1/2 PCD*2T And 24*14*5mm*2T         |
| Segment Grit: | 16-270#etc.                         |
| Material:     | PCD+Diamond + Metal powder          |
| Connection:   | 3 X M6 or M8 or Bare Holes          |
| Application:  | Concrete and Terrazzo Floor         |
| Machine:      | Quick Connecting Grinding Machine   |
| Bond:         | Soft Bond, Medium Bond, Hard Bond   |

## **Product Details:**

Two Half PCD Arrow Segments Metal Bond Diamond Grinding Shoes For Epoxy Concrete Coating Removing: