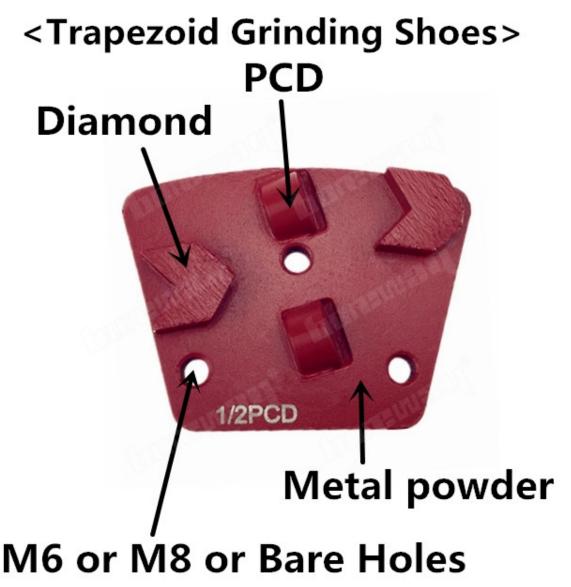

# Two Half PCD Arrow Segments Metal Bond Diamond Grinding Shoes For Epoxy Concrete Coating Removing

**Diamond Grinding Shoes For Concrete Coating Removing.** Designed for concrete floor restoration, epoxy, glue and any other concrete floor coating removal. Used on Universal floor grinding machine.

#### **Specifications:**

The following are normal specifications **Two Half PCD Arrow Segments Metal Bond Diamond Grinding Shoes For Epoxy Concrete Coating Removing:** 

| Туре:         | Grinding Shoes                      |
|---------------|-------------------------------------|
| Size:         | Two Half PCD And Two Arrow Segments |
| Segment Size: | 1/2 PCD*2T And 24*14*5mm*2T         |
| Segment Grit: | 16-270#etc.                         |
| Material:     | PCD+Diamond + Metal powder          |
| Connection:   | 3 X M6 or M8 or Bare Holes          |
| Application:  | Concrete and Terrazzo Floor         |
| Machine:      | Quick Connecting Grinding Machine   |
| Bond:         | Soft Bond, Medium Bond, Hard Bond   |

## **Product Details:**

Two Half PCD Arrow Segments Metal Bond Diamond Grinding Shoes For Epoxy Concrete Coating Removing:

**Note:** Special logo, segment size and shapes, installation are available by customer's request.