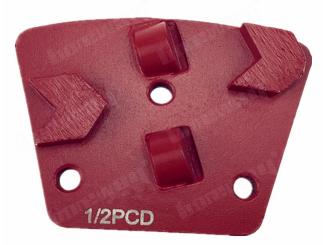

# Two Half PCD Arrow Segments Metal Bond Diamond Grinding Shoes For Epoxy Concrete Coating Removing

**Diamond Grinding Shoes For Concrete Coating Removing.** Designed for concrete floor restoration, epoxy, glue and any other concrete floor coating removal. Used on Universal floor grinding machine.

#### **Specifications:**

The following are normal specifications **Two Half PCD Arrow Segments Metal Bond Diamond Grinding Shoes For Epoxy Concrete Coating Removing:** 

| Туре:         | Grinding Shoes                      |
|---------------|-------------------------------------|
| Size:         | Two Half PCD And Two Arrow Segments |
| Segment Size: | 1/2 PCD*2T And 24*14*5mm*2T         |
| Segment Grit: | 16-270#etc.                         |
| Material:     | PCD+Diamond + Metal powder          |
| Connection:   | 3 X M6 or M8 or Bare Holes          |
| Application:  | Concrete and Terrazzo Floor         |
| Machine:      | Quick Connecting Grinding Machine   |
| Bond:         | Soft Bond, Medium Bond, Hard Bond   |

## **Product Details:**

Two Half PCD Arrow Segments Metal Bond Diamond Grinding Shoes For Epoxy Concrete Coating Removing: