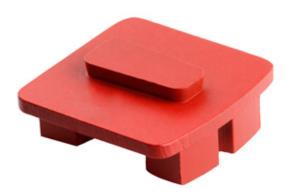

### Redi-Lock Style

Diamond Concrete Floor Grinding Plates are the best solution for large areas of thin coating removal, leveling and smoothing high spots in concrete, and work very well for concrete cleaning.

### The normal size of **Two E Shape Segment Diamond Polishing Pads:**

| Segment Size:  | 24*4/20*13mm                                                                         |
|----------------|--------------------------------------------------------------------------------------|
| Pad Type:      | Redi Lock Style                                                                      |
| Machine:       | Husqvarna Grinder                                                                    |
| Segment Shape: | Two E Shape Segment                                                                  |
| Application:   | Concrete and Terrazzo Floor                                                          |
| Grit No.:      | 6#,16#,20/25#,30/40#,<br>50/60#, 70/80#,80/100#,120/150#,200/220#,325/400#           |
| Bond:          | Very Soft Bond, Soft Bond, Medium Bond, Hard Bond, Very Hard Bond, Extreme Hard Bond |