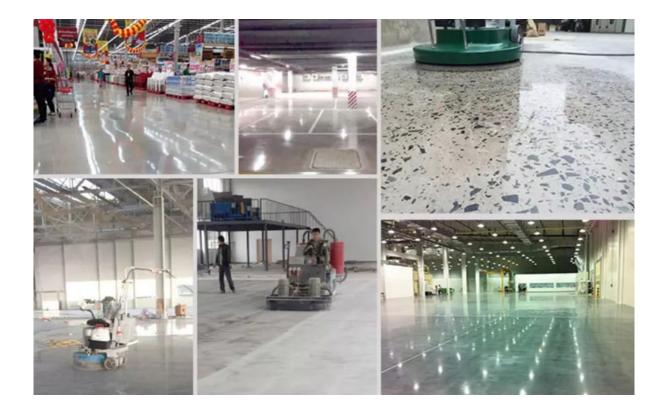

### Redi-Lock Style

Diamond Concrete Floor Grinding Plates are the best solution for large areas of thin coating removal, leveling and smoothing high spots in concrete, and work very well for concrete cleaning.

### Two E Shape Sement

Their segments are designed for aggressive grinding of concrete to make short work of your larger projects.

These High Quality Diamond Grinding Tools are also ideal for the initial steps in concrete polishing procedures.

Two E Shape Segment Diamond Polishing Pads is use for Husqvarna Grinder.

**Grit:**6#, 16#, 20/25#, 30/40#, 50/60#, 70/80#, 80/100#,120/150#, 200/220#,325/400#

**Applications:** Chinese Wholesaler Single Arc Segments Round Grinding Pads suitable for general (concrete, stone) grinding use while mostly they are used for paint, glue, epoxy removal and floor coating, high quality and high efficiency, long lifespan.