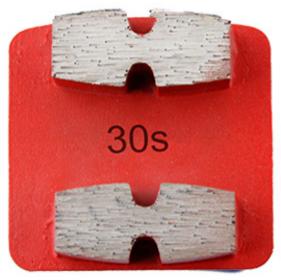

### The normal size of **Two E Shape Segment Diamond Polishing Pads:**

| Segment Size:  | 24*4/20*13mm                                                                         |
|----------------|--------------------------------------------------------------------------------------|
| Pad Type:      | Redi Lock Style                                                                      |
| Machine:       | Husqvarna Grinder                                                                    |
| Segment Shape: | Two E Shape Segment                                                                  |
| Application:   | Concrete and Terrazzo Floor                                                          |
| Grit No.:      | 6#,16#,20/25#,30/40#,<br>50/60#, 70/80#,80/100#,120/150#,200/220#,325/400#           |
| Bond:          | Very Soft Bond, Soft Bond, Medium Bond, Hard Bond, Very Hard Bond, Extreme Hard Bond |

### **Two E Shape Segment Diamond Polishing Pads**

- 1. Venting holes for fast, dry or wet grinding with long life.
- 2. Achieve maximum square footage at minimum cost.
- 3. Effective, efficient grinding concrete floor sestoration tools.
- 4. Also idea for the initial steps in concrete polishing procedures
- 5. Design for removing adhesives, thin mil coatings and leveling uneven spots or joints.
- 6. It's good to coarse grinding concrete surface quickly, remove bump, make the surface leveling
- 7. Grinding segments with heat treated steel bodies which provide increases durability and grinding life.
- 8. The high diamond concentration provides for a faster grinding rate while the high quality of