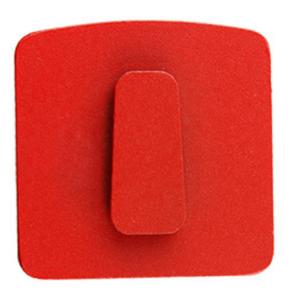

**Two E Shape Segment Diamond Polishing Pads**, Metal bond diamonds high grinding efficiency and low grinding force generates less heat in the grinding process. Metal bond diamonds have high strength, excellent wear resistance, and a low friction coefficient.

### Two E Shape Sement

Their segments are designed for aggressive grinding of concrete to make short work of your larger projects.

These High Quality Diamond Grinding Tools are also ideal for the initial steps in concrete polishing procedures.

Two E Shape Segment Diamond Polishing Pads is use for Husqvarna Grinder.

**Grit:**6#, 16#, 20/25#, 30/40#, 50/60#, 70/80#, 80/100#,120/150#, 200/220#,325/400#

**Applications:** Chinese Wholesaler Single Arc Segments Round Grinding Pads suitable for general (concrete, stone) grinding use while mostly they are used for paint, glue, epoxy removal and floor coating, high quality and high efficiency, long lifespan.