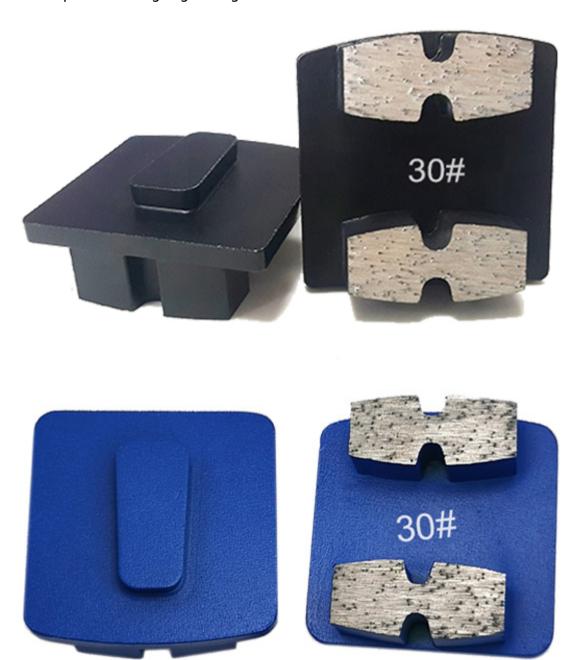

Two E Shape Segment Diamond Polishing Pads is use for Husqvarna Grinder.

**Grit:**6#, 16#, 20/25#, 30/40#, 50/60#, 70/80#, 80/100#,120/150#, 200/220#,325/400#

**Applications:** Chinese Wholesaler Single Arc Segments Round Grinding Pads suitable for general (concrete, stone) grinding use while mostly they are used for paint, glue, epoxy removal and floor coating, high quality and high efficiency, long lifespan.

### The normal size of **Two E Shape Segment Diamond Polishing Pads:**

| Segment Size:  | 24*4/20*13mm                                                                         |
|----------------|--------------------------------------------------------------------------------------|
| Pad Type:      | Redi Lock Style                                                                      |
| Machine:       | Husqvarna Grinder                                                                    |
| Segment Shape: | Two E Shape Segment                                                                  |
| Application:   | Concrete and Terrazzo Floor                                                          |
| Grit No.:      | 6#,16#,20/25#,30/40#,<br>50/60#, 70/80#,80/100#,120/150#,200/220#,325/400#           |
| Bond:          | Very Soft Bond, Soft Bond, Medium Bond, Hard Bond, Very Hard Bond, Extreme Hard Bond |

#### Two E Shape Segment Diamond Polishing

**Pads** for Husqvarna Grinder, Other pads use for Husqvarna, werkmaster, Lavina, STI, HTC, Blastrac, scanmaskin, klindex, EDCO grinders etc.

**Single Rhombus Segment Concrete Grinding Pads,**High quality diamond combain with excellent bond,which specialized design for very aggresive, high-performance, long life diamond grinding tools.