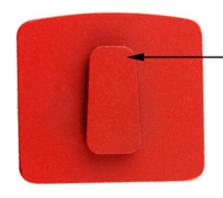

### Redi-Lock Style

Diamond Concrete Floor Grinding Plates are the best solution for large areas of thin coating removal, leveling and smoothing high spots in concrete, and work very well for concrete cleaning.

### The normal size of **Two E Shape Segment Diamond Polishing Pads:**

| Segment Size:  | 24*4/20*13mm                                                                         |
|----------------|--------------------------------------------------------------------------------------|
| Pad Type:      | Redi Lock Style                                                                      |
| Machine:       | Husqvarna Grinder                                                                    |
| Segment Shape: | Two E Shape Segment                                                                  |
| Application:   | Concrete and Terrazzo Floor                                                          |
| Grit No.:      | 6#,16#,20/25#,30/40#,<br>50/60#, 70/80#,80/100#,120/150#,200/220#,325/400#           |
| Bond:          | Very Soft Bond, Soft Bond, Medium Bond, Hard Bond, Very Hard Bond, Extreme Hard Bond |