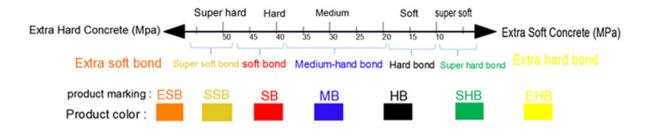

**Two E Shape Segment Diamond Polishing Pads** has developed a very broad range of metal-bond diamond tools to achieve maximum capacity at minimum cost and to suit most types of floor. The matching of various floors and bond is as follows.

Soft Bond – The metallic powder in the sintered segment wears away quickly releasing dull diamond crystals exposing new abrasive crystals to cut efficiently. Best used on hard surfaces.

Medium Bond - A metal bond strength right between that of soft and hard bonds.

Hard Bond – The bond of the metallic powder in the segment wears away slowly and prevents premature wear against soft, abrasive surfaces.