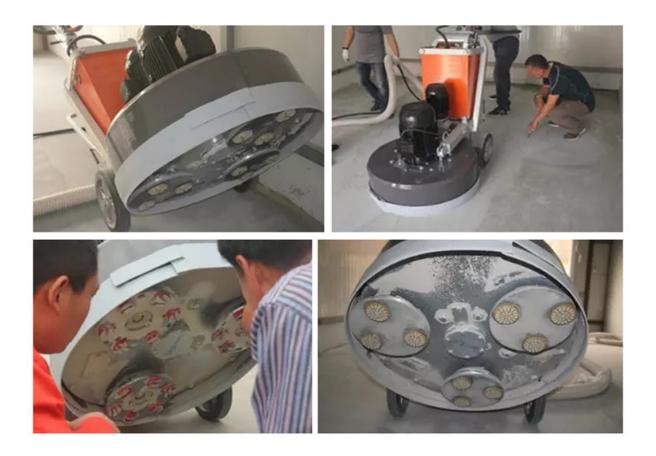

Two E Shape Segment Diamond Polishing Pads is use for Husqvarna Grinder.

**Grit:**6#, 16#, 20/25#, 30/40#, 50/60#, 70/80#, 80/100#,120/150#, 200/220#,325/400#

**Applications:** Chinese Wholesaler Single Arc Segments Round Grinding Pads suitable for general (concrete, stone) grinding use while mostly they are used for paint, glue, epoxy removal and floor coating, high quality and high efficiency, long lifespan.

#### Two E Shape Segment Diamond Polishing

**Pads** for Husqvarna Grinder, Other pads use for Husqvarna, werkmaster, Lavina, STI, HTC, Blastrac, scanmaskin, klindex, EDCO grinders etc.

**Single Rhombus Segment Concrete Grinding Pads,**High quality diamond combain with excellent bond,which specialized design for very aggresive, high-performance, long life diamond grinding tools.