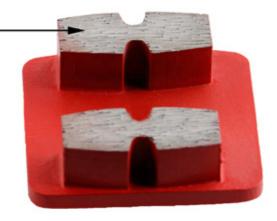

### Two E Shape Sement

Their segments are designed for aggressive grinding of concrete to make short work of your larger projects.

These High Quality Diamond Grinding Tools are also ideal for the initial steps in concrete polishing procedures.

Two E Shape Segment Diamond Polishing Pads is use for Husqvarna Grinder.

**Grit:**6#, 16#, 20/25#, 30/40#, 50/60#, 70/80#, 80/100#,120/150#, 200/220#,325/400#

**Applications:** Chinese Wholesaler Single Arc Segments Round Grinding Pads suitable for general (concrete, stone) grinding use while mostly they are used for paint, glue, epoxy removal and floor coating, high quality and high efficiency, long lifespan.

### The normal size of **Two E Shape Segment Diamond Polishing Pads:**

| Segment Size:  | 24*4/20*13mm                                                                         |
|----------------|--------------------------------------------------------------------------------------|
| Pad Type:      | Redi Lock Style                                                                      |
| Machine:       | Husqvarna Grinder                                                                    |
| Segment Shape: | Two E Shape Segment                                                                  |
| Application:   | Concrete and Terrazzo Floor                                                          |
| Grit No.:      | 6#,16#,20/25#,30/40#,<br>50/60#, 70/80#,80/100#,120/150#,200/220#,325/400#           |
| Bond:          | Very Soft Bond, Soft Bond, Medium Bond, Hard Bond, Very Hard Bond, Extreme Hard Bond |