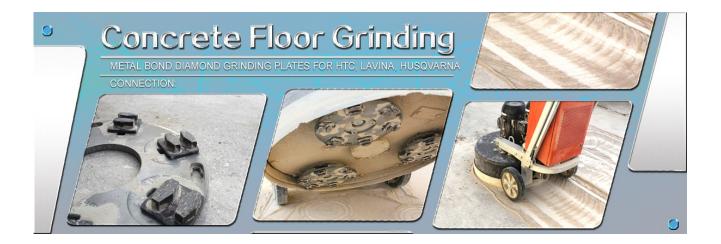

#### **Two Arrow Segments Diamond Grinding Pads For Concrete and Terrazzo Floor**

**Diamond Grinding Pads.** Concrete Grinding Disc For Concrete Terrazzo Floor. Mainly use for renovate concrete floor, as well as be used for levelling granite, terrazzo floor surface, rough grinding before fine polishing.

## **Product Details:**

Two Arrow Segments Diamond Grinding Pads For Concrete and Terrazzo Floor:

3 X M6/M8 Thread Holes

3 X Bare Holes