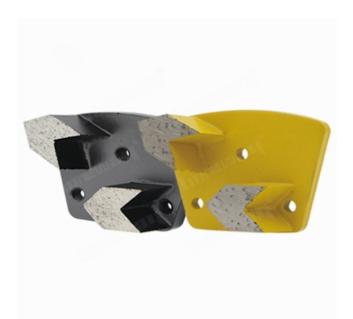

#### **Two Arrow Segments Diamond Grinding Pads For Concrete and Terrazzo Floor**

**Diamond Grinding Pads.** Concrete Grinding Disc For Concrete Terrazzo Floor. Mainly use for renovate concrete floor, as well as be used for levelling granite, terrazzo floor surface, rough grinding before fine polishing.

### **Specifications:**

The following are normal specifications **Two Arrow Segments Diamond Grinding Pads For Concrete and Terrazzo Floor:** 

| Туре:         | Grinding Shoes                                                                             |  |  |
|---------------|--------------------------------------------------------------------------------------------|--|--|
| Size:         | Two Arrow Segments                                                                         |  |  |
| Segment Grit: | 16-270#etc.                                                                                |  |  |
| Segment Size: | 24*14*8mm*2T                                                                               |  |  |
| Material:     | Diamond And Metal Powder                                                                   |  |  |
| Connection:   | 3 X M6 or M8 or Bare Holes                                                                 |  |  |
| Application:  | Concrete and Terrazzo Floor                                                                |  |  |
| Machine:      | Quick Connecting Grinding Machine                                                          |  |  |
| Bond:         | Very Soft Bond, Soft Bond, Medium Bond,<br>Hard Bond, Very Hard Bond, Extreme Hard<br>Bond |  |  |