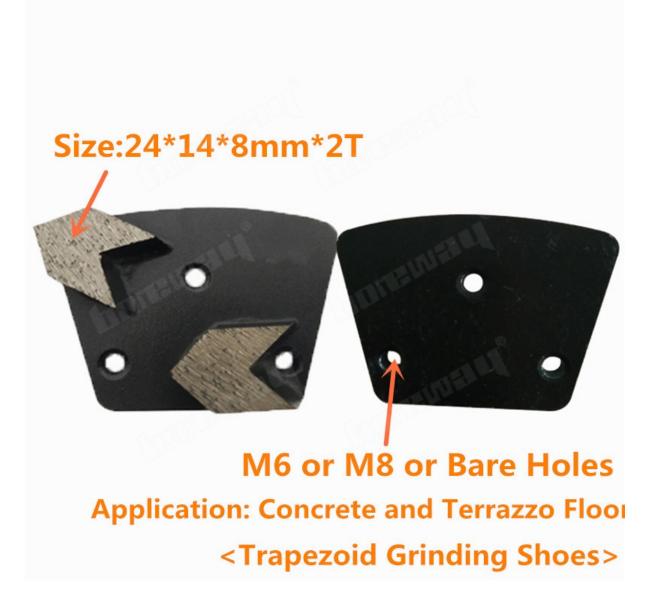

### **Specifications:**

The following are normal specifications **Two Arrow Segments Diamond Grinding Pads For Concrete and Terrazzo Floor:** 

| Туре:         | Grinding Shoes                                                                             |  |  |
|---------------|--------------------------------------------------------------------------------------------|--|--|
| Size:         | Two Arrow Segments                                                                         |  |  |
| Segment Grit: | 16-270#etc.                                                                                |  |  |
| Segment Size: | 24*14*8mm*2T                                                                               |  |  |
| Material:     | Diamond And Metal Powder                                                                   |  |  |
| Connection:   | 3 X M6 or M8 or Bare Holes                                                                 |  |  |
| Application:  | Concrete and Terrazzo Floor                                                                |  |  |
| Machine:      | Quick Connecting Grinding Machine                                                          |  |  |
| Bond:         | Very Soft Bond, Soft Bond, Medium Bond,<br>Hard Bond, Very Hard Bond, Extreme Hard<br>Bond |  |  |

## **Product Details:**

Two Arrow Segments Diamond Grinding Pads For Concrete and Terrazzo Floor:

3 X M6/M8 Thread Holes

3 X Bare Holes

#### **Connection Holes:**

- 1.Metal Blank with Three M6 Thread Holes.
- 2. Metal Blank with Three M8 Thread Holes.
- 3. Metal Blank with Three Bare Holes.