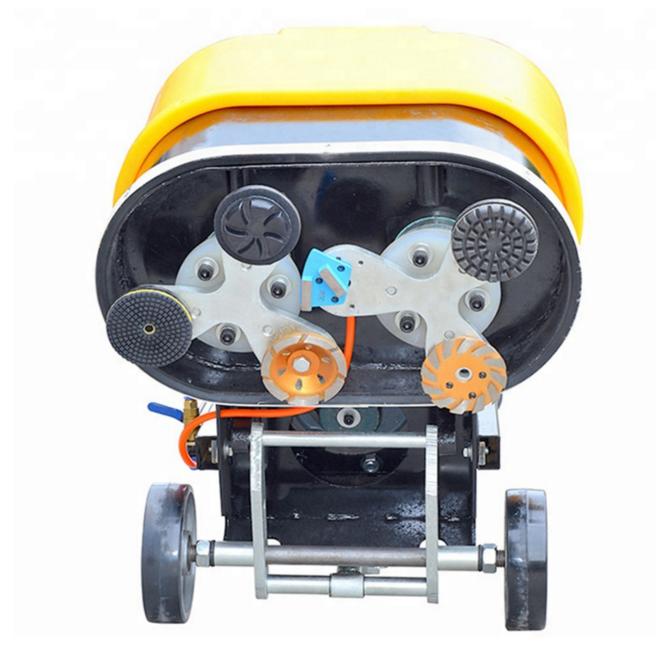

## **Product Details:**

Two Arrow Segments Diamond Grinding Pads For Concrete and Terrazzo Floor:

3 X M6/M8 Thread Holes

3 X Bare Holes

#### **Connection Holes:**

- 1.Metal Blank with Three M6 Thread Holes.
- 2. Metal Blank with Three M8 Thread Holes.
- 3. Metal Blank with Three Bare Holes.