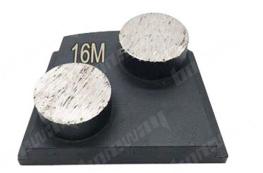

## **Description:**

Boreway Machinery Co.,Ltd www.diamondtools.top www.boreway.net

**PHX Trapezoid Shape Two Round** 

#### Segment Metal Grinding Pad

**Trapzoid Tow Round Segment Grinding Pad** can be used for a wide range of projects from shaping and preparing of concrete surfaces and floors, to fast aggressive concrete grinding or leveling and coating removal.

The double circual segments remove adhesives, coating and lippage, taking the floor from coarsely structured surface to pre-polishing.

**Trapzoid Tow Round Segment Grinding Pad** is designed specifically for Concrete floor restoration professional, for quick removal of any materials, bonds hard, medium, or soft available for kinds of concrete.

# **Product Specifications:**

The following are normal specifications Trapzoid Tow Round Segment Grinding Pad:

| Bar Shape:  | Round     |
|-------------|-----------|
| Disc Shape: | Trapezoid |
| Color:      | Black     |
| Bar No.:    | Tow Segs  |