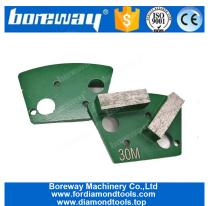

#### Segment Metal Grinding Pad

**Trapzoid Tow Round Segment Grinding Pad** can be used for a wide range of projects from shaping and preparing of concrete surfaces and floors, to fast aggressive concrete grinding or leveling and coating removal.

The double circual segments remove adhesives, coating and lippage, taking the floor from coarsely structured surface to pre-polishing.

**Trapzoid Tow Round Segment Grinding Pad** is designed specifically for Concrete floor restoration professional, for quick removal of any materials, bonds hard, medium, or soft available for kinds of concrete.

# **Product Specifications:**

The following are normal specifications Trapzoid Tow Round Segment Grinding Pad:

| Bar Shape:  | Round     |
|-------------|-----------|
| Disc Shape: | Trapezoid |
| Color:      | Black     |
| Bar No.:    | Tow Segs  |