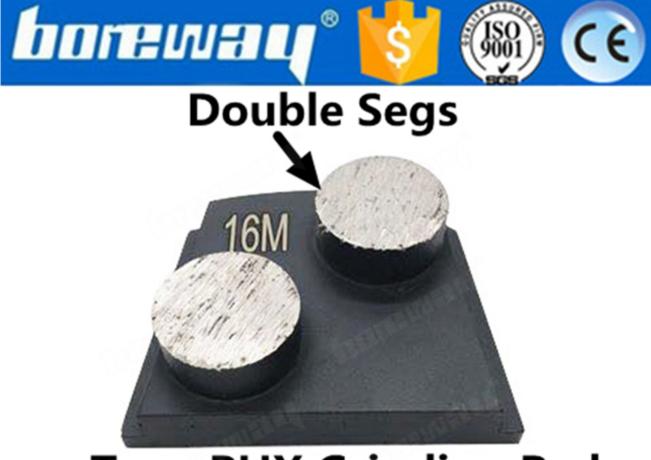

## **Description:**

Boreway Machinery Co.,Ltd www.diamondtools.top www.boreway.net

**PHX Trapezoid Shape Two Round** 

#### Segment Metal Grinding Pad

**Trapzoid Tow Round Segment Grinding Pad** can be used for a wide range of projects from shaping and preparing of concrete surfaces and floors, to fast aggressive concrete grinding or leveling and coating removal.

The double circual segments remove adhesives, coating and lippage, taking the floor from coarsely structured surface to pre-polishing.

**Trapzoid Tow Round Segment Grinding Pad** is designed specifically for Concrete floor restoration professional, for quick removal of any materials, bonds hard, medium, or soft available for kinds of concrete.

# **Product Specifications:**

The following are normal specifications Trapzoid Tow Round Segment Grinding Pad:

| Bar Shape:  | Round     |
|-------------|-----------|
| Disc Shape: | Trapezoid |
| Color:      | Black     |
| Bar No.:    | Tow Segs  |