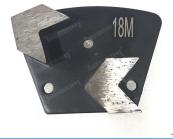

#### Segment Metal Grinding Pad

**Trapzoid Tow Round Segment Grinding Pad** can be used for a wide range of projects from shaping and preparing of concrete surfaces and floors, to fast aggressive concrete grinding or leveling and coating removal.

The double circual segments remove adhesives, coating and lippage, taking the floor from coarsely structured surface to pre-polishing.

**Trapzoid Tow Round Segment Grinding Pad** is designed specifically for Concrete floor restoration professional, for quick removal of any materials, bonds hard, medium, or soft available for kinds of concrete.

# **Product Specifications:**

The following are normal specifications Trapzoid Tow Round Segment Grinding Pad:

| Bar Shape:  | Round     |
|-------------|-----------|
| Disc Shape: | Trapezoid |
| Color:      | Black     |
| Bar No.:    | Tow Segs  |