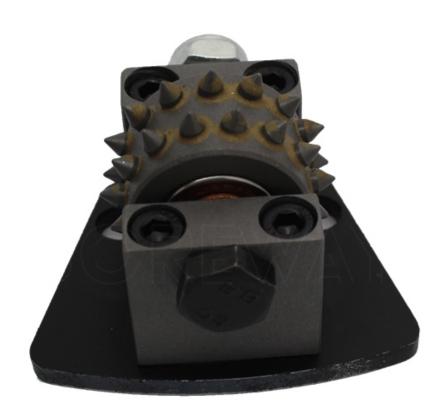

## **Product Description**

**Trapezoid shaped base bush hammer roller** has excellent stability, with dust rings and high quality bearings, which greatly increase the useful life of the product.

30 tips bush hammer roller is often used to work on concrete floors or stone. It is a popular processing tool in the construction industry.

### **Product Specification:**

the followings are the specifications of the **Trapezoid shaped base bush hammer roller:** 

| Material   | Grains No. | Base shape | Segment shape |
|------------|------------|------------|---------------|
| Hard alloy | 30 tips    | trapezoid  | pyramid       |

# **Product show**

**Trapezoid 30 Tips Bush Hammer Roller With Support Stand For Floor Preparation** 

Boreway Machinery Co.,Ltd www.diamondtools.top www.boreway.net

Boreway Machinery Co.,Ltd www.diamondtools.top www.boreway.net