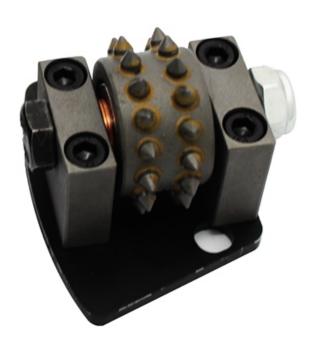

## **Product Description**

**Trapezoid shaped base bush hammer roller** has excellent stability, with dust rings and high quality bearings, which greatly increase the useful life of the product.

30 tips bush hammer roller is often used to work on concrete floors or stone. It is a popular processing tool in the construction industry.

### **Product Specification:**

the followings are the specifications of the **Trapezoid shaped base bush hammer roller:** 

| Material   | Grains No. | Base shape | Segment shape |
|------------|------------|------------|---------------|
| Hard alloy | 30 tips    | trapezoid  | pyramid       |

# **Product show**

**Trapezoid 30 Tips Bush Hammer Roller With Support Stand For Floor Preparation** 

Boreway Machinery Co.,Ltd www.diamondtools.top www.boreway.net

Boreway Machinery Co.,Ltd www.diamondtools.top www.boreway.net