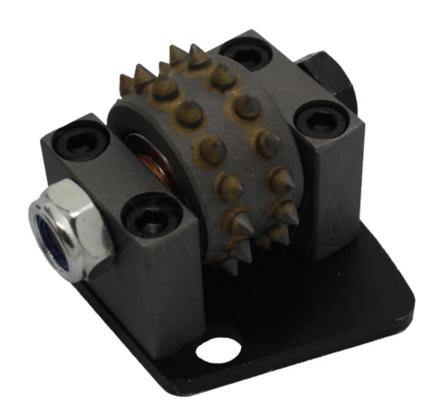

## **Product Description**

**Trapezoid shaped base bush hammer roller** has excellent stability, with dust rings and high quality bearings, which greatly increase the useful life of the product.

30 tips bush hammer roller is often used to work on concrete floors or stone. It is a popular processing tool in the construction industry.

### **Product Specification:**

the followings are the specifications of the **Trapezoid shaped base bush hammer roller:** 

| Material   | Grains No. | Base shape | Segment shape |
|------------|------------|------------|---------------|
| Hard alloy | 30 tips    | trapezoid  | pyramid       |

# **Product show**

**Trapezoid 30 Tips Bush Hammer Roller With Support Stand For Floor Preparation** 

Boreway Machinery Co.,Ltd www.diamondtools.top www.boreway.net

Boreway Machinery Co.,Ltd www.diamondtools.top www.boreway.net