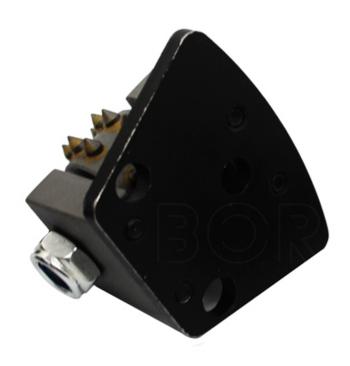

## **Product Description**

**Trapezoid shaped base bush hammer roller** has excellent stability, with dust rings and high quality bearings, which greatly increase the useful life of the product.

30 tips bush hammer roller is often used to work on concrete floors or stone. It is a popular processing tool in the construction industry.

### **Product Specification:**

the followings are the specifications of the **Trapezoid shaped base bush hammer roller:** 

| Material   | Grains No. | Base shape | Segment shape |
|------------|------------|------------|---------------|
| Hard alloy | 30 tips    | trapezoid  | pyramid       |

# **Product show**

**Trapezoid 30 Tips Bush Hammer Roller With Support Stand For Floor Preparation** 

Boreway Machinery Co.,Ltd www.diamondtools.top www.boreway.net

Boreway Machinery Co.,Ltd www.diamondtools.top www.boreway.net