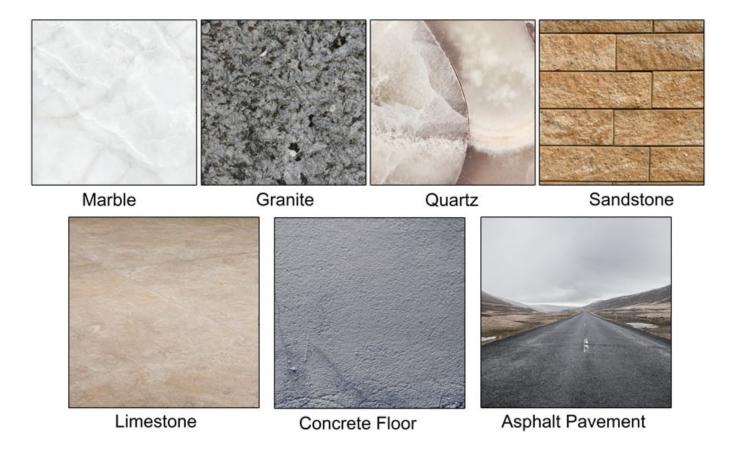

# **Application:**

**Trapezoid shaped base bush hammer roller** is commonly used on concrete, asphalt, natural stone and artificial stone.