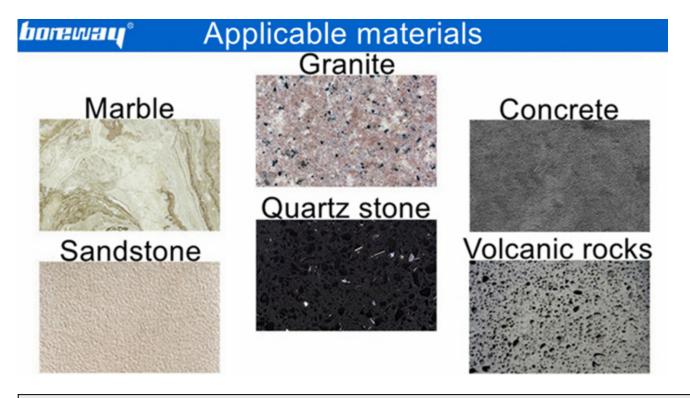

4. Specially designed for professional concrete floor restoration, for quick removal of any hard, medium, or soft bonds available for types of concrete, used in grinding machines.

#### **Features:**

Trapezoid Type Rhombus Bar Grinding Disc usually used in the following aspects:

- 1. High performance grinding results.
- 2. Create amazing results on most types of concrete floor from soft to very hard.
- 3. Combination of superior diamonds and an extremely durable and unique matrix.