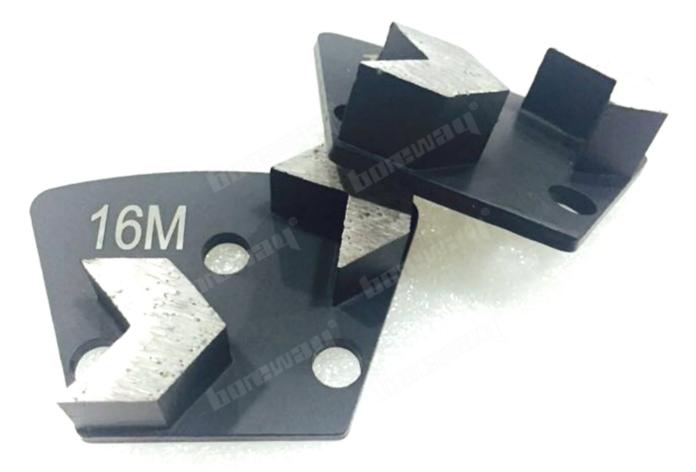

### Introduction:

1.**Trapezoid Type Double Arrow Segments** can be used for a wide range of projects from shaping and preparing of concrete surfaces and floors, to fast aggressive concrete grinding or leveling and coating removal.

2.The double rhombus segments remove adhesives, coating and lippage, taking the floor from coarsely structured surface to pre-polishing.

3.**Trapezoid Type Double Arrow Segments** ideal for removing heavy paint, they leave an extremely strong and deep to medium scratch pattern.

4. Designed specifically for Concrete floor restoration professional, for quick removal of any materials, bonds Hard, Medium, or Soft available for kinds of concrete, used on grinding machines.

#### **Product Details:**

**Trapezoid Type Double Arrow Segments With 3 Holes For Concrete:** 

Boreway Machinery Co.,Ltd www.fordiamondtools.com www.diamondtools.top

Boreway Machinery Co.,Ltd www.fordiamondtools.com www.diamondtools.top