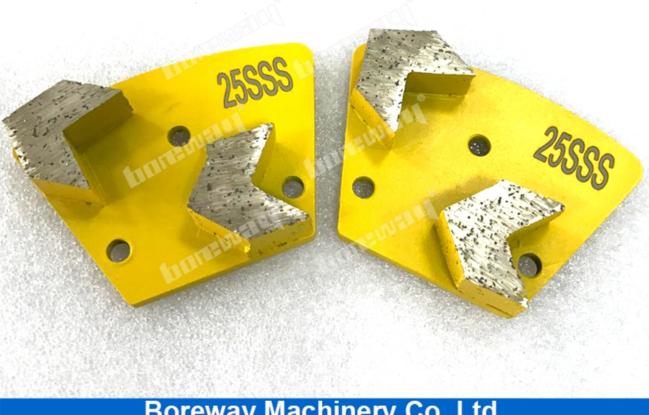

### Introduction:

1.**Trapezoid Type Double Arrow Segments** can be used for a wide range of projects from shaping and preparing of concrete surfaces and floors, to fast aggressive concrete grinding or leveling and coating removal.

2.The double rhombus segments remove adhesives, coating and lippage, taking the floor from coarsely structured surface to pre-polishing.

3.**Trapezoid Type Double Arrow Segments** ideal for removing heavy paint, they leave an extremely strong and deep to medium scratch pattern.

4. Designed specifically for Concrete floor restoration professional, for quick removal of any materials, bonds Hard, Medium, or Soft available for kinds of concrete, used on grinding machines.

#### **Product Details:**

**Trapezoid Type Double Arrow Segments With 3 Holes For Concrete:** 

Boreway Machinery Co.,Ltd www.fordiamondtools.com www.diamondtools.top

Boreway Machinery Co.,Ltd www.fordiamondtools.com www.diamondtools.top