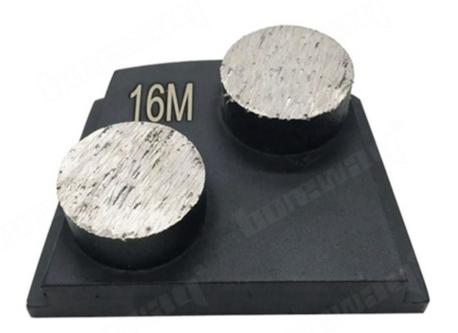

### Introduction:

- **1.Trapezoid Metal Bond Concrete Diamond Grinding Plate For Floor Grinder.** The diamond polishing grinding disc can be applied to large-size concrete, terrazzo floor to remove epoxy, coating and glue on it. Good performance and easy to operate.
- 2. Trapezoid Metal Bond Concrete Diamond Grinding Plate For Floor Grinder.

**3.Trapezoid Metal Bond Concrete Diamond Grinding Plate For Floor Grinder.** Grit: 6#, 10#, 16/20#, 30#-200#, 350/400#. For example, if you start with 30 grit, the next grit is 50 or 70, then 100 or 120, 200 or 220, 400, 800, etc.

# **Specifications:**

The followings are the normal specifications of **Trapezoid Metal Bond Concrete Diamond Grinding Plate For Floor Grinder**:

| Туре | Grit | Size | Application | Material |
|------|------|------|-------------|----------|
|      |      |      |             |          |

| / 1.0 . 0.0 0   - | 16- 2<br>100# Round | Floor<br>Grinder | Diamond<br>And Metal<br>Powder |
|-------------------|---------------------|------------------|--------------------------------|
|-------------------|---------------------|------------------|--------------------------------|