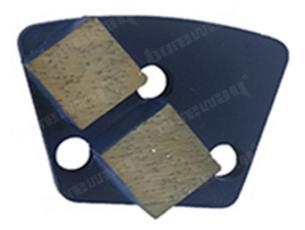

#### Trapezoid Concrete Quick Lock Grinding Pads With Thread Holes Two Square Segments

**Trapezoid Concrete Grinding Pads.** Metal bond diamonds have high strength, excellent wear resistance, and a low friction coefficient.

## **Product Details:**

Trapezoid Concrete Quick Lock Grinding Pads With Thread Holes Two Square Segments: