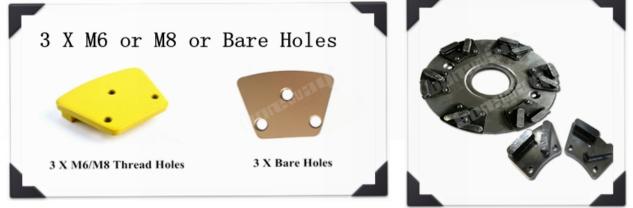

#### **Specifications:**

The following are normal specifications **Trapezoid Concrete Quick Lock Grinding Pads With Thread Holes Two Square Segments:** 

| Туре:         | Grinding Shoes                                                                              |  |  |
|---------------|---------------------------------------------------------------------------------------------|--|--|
| Size:         | Two Square Segments                                                                         |  |  |
| Segment Grit: | 16-270#etc.                                                                                 |  |  |
| Segment Size: | 20*20*10mm*2T                                                                               |  |  |
| Material:     | Diamond and Metal Powder                                                                    |  |  |
| Connection:   | 3 X M6 or M8 or Bare Holes                                                                  |  |  |
| Application:  | Concrete and Terrazzo Floor                                                                 |  |  |
| Machine:      | Quick Connecting Grinding Machine                                                           |  |  |
| Bond:         | Very Soft Bond, Soft Bond, Medium Bond,<br>Hard Bond, Very Hard Bond, Extreme Hard<br>Bond. |  |  |