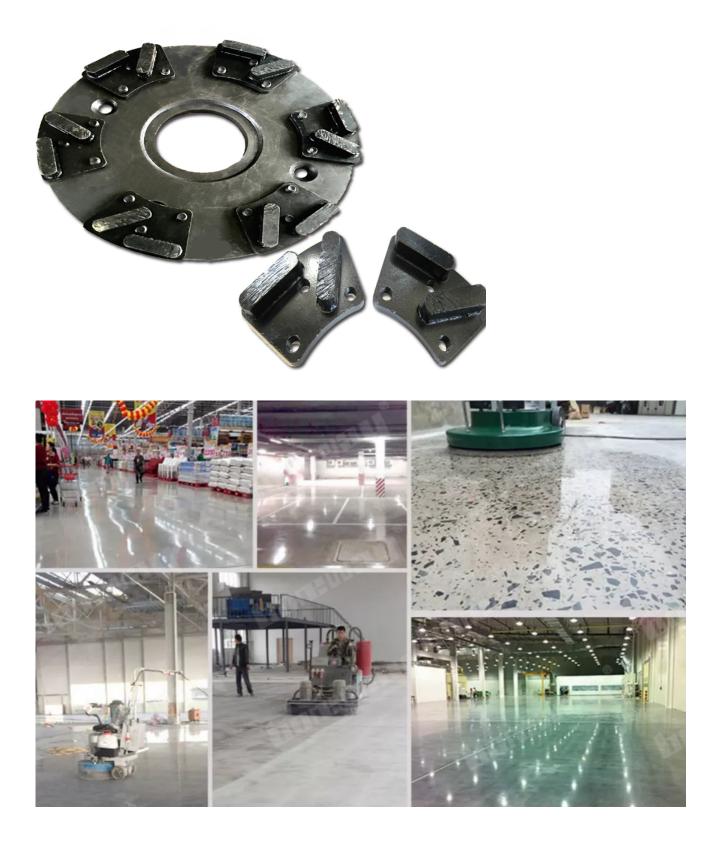

## **Applications:**

**Trapezoid Diamond Grinding Pads.** Suitable for general (concrete,stone) grinding use while mostly they are used for paint, glue, epoxy removal and floor coating, high quality and high efficiency, long lifespan.