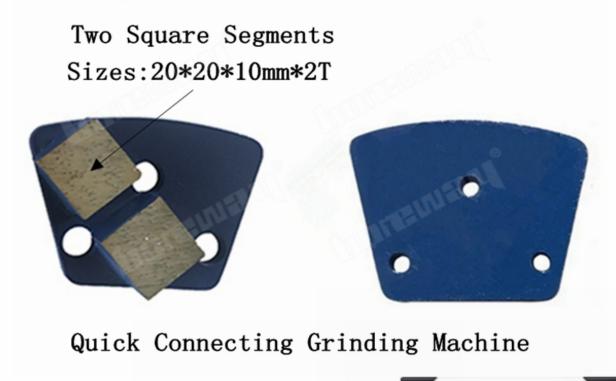

#### **Specifications:**

The following are normal specifications **Trapezoid Concrete Quick Lock Grinding Pads With Thread Holes Two Square Segments:** 

| Туре:         | Grinding Shoes                                                                              |  |  |
|---------------|---------------------------------------------------------------------------------------------|--|--|
| Size:         | Two Square Segments                                                                         |  |  |
| Segment Grit: | 16-270#etc.                                                                                 |  |  |
| Segment Size: | 20*20*10mm*2T                                                                               |  |  |
| Material:     | Diamond and Metal Powder                                                                    |  |  |
| Connection:   | 3 X M6 or M8 or Bare Holes                                                                  |  |  |
| Application:  | Concrete and Terrazzo Floor                                                                 |  |  |
| Machine:      | Quick Connecting Grinding Machine                                                           |  |  |
| Bond:         | Very Soft Bond, Soft Bond, Medium Bond,<br>Hard Bond, Very Hard Bond, Extreme Hard<br>Bond. |  |  |

## **Product Details:**

Trapezoid Concrete Quick Lock Grinding Pads With Thread Holes Two Square Segments: