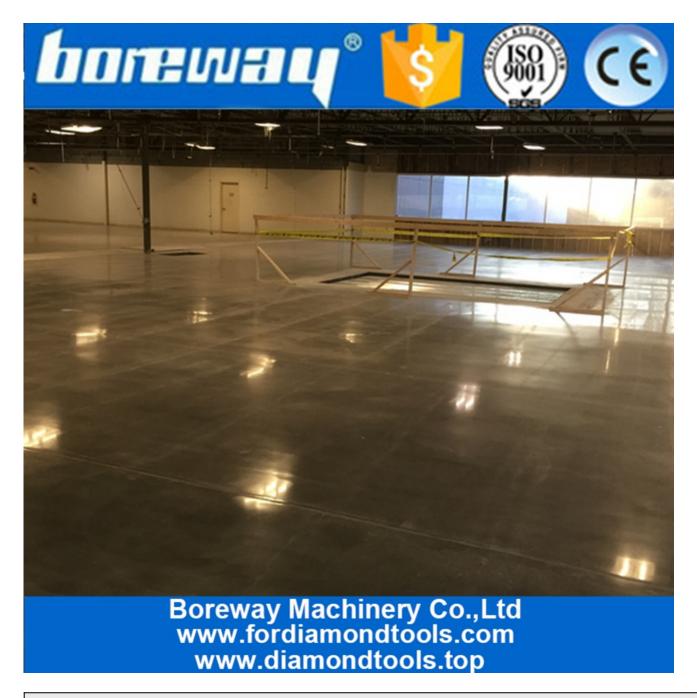

ickly and efficiently to greatly reduce your machines, tools and labor cost.

# **Specifications:**

The normal size of **Trapezoid Type Tow Rhombus Shape Segment:** 

| Туре      | Bar No. | Grit No.                 | Bar Shape | Application    |
|-----------|---------|--------------------------|-----------|----------------|
| Trapezoid | 2       | From 30<br>#<br>To 400 # | Rhombus   | ASL<br>Machine |

Tailor-made tools are available for any standard apllication. We can customize the tools exactly as your needs.

### **Product Details:**

**Trapezoid Base Tow Rhombus Shape Segment For Floor Renovation:** 













Boreway Machinery Co.,Ltd www.fordiamondtools.com www.diamondtools.top





Boreway Machinery Co.,Ltd www.fordiamondtools.com www.diamondtools.top

**Grinding Effect:** 



**About Us:** 



# **Our Service:**

- 1. Low MOQ: can meet your trial order you need well.
- 2.OEM Acceptable: We can produce according to your sample or drawings.
- 3. Good Service: We treat our customers as God with high professionalism and passion.
- 4.Good Quality: We have strict quality control system. Good reputation in the market.
- 5. Fast Delivery: We have big discount from forwarder.

## **Instructions:**

### 1. How can we know your quality, if we want to order your products?

Please just test it with very small order, then you will know the quality. Nowadays, so Many people in the world use Chinese products, because of high quality and more competitive prices. We are professional manufacturer in supplying diamond tools for more Than 8 years anyway, confirm the quality of ou