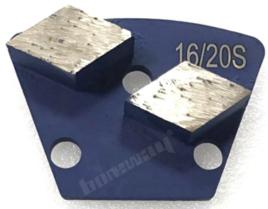

### **Product Details:**

**Trapezoid Base Tow Rhombus Shape Segment For Floor Renovation:** 

Boreway Machinery Co.,Ltd www.fordiamondtools.com www.diamondtools.top

Boreway Machinery Co.,Ltd www.fordiamondtools.com www.diamondtools.top