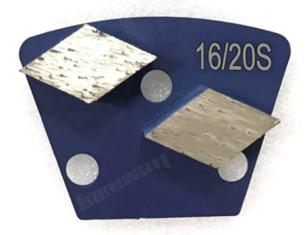

### **Product Details:**

**Trapezoid Base Tow Rhombus Shape Segment For Floor Renovation:** 

Boreway Machinery Co.,Ltd www.fordiamondtools.com www.diamondtools.top

Boreway Machinery Co.,Ltd www.fordiamondtools.com www.diamondtools.top