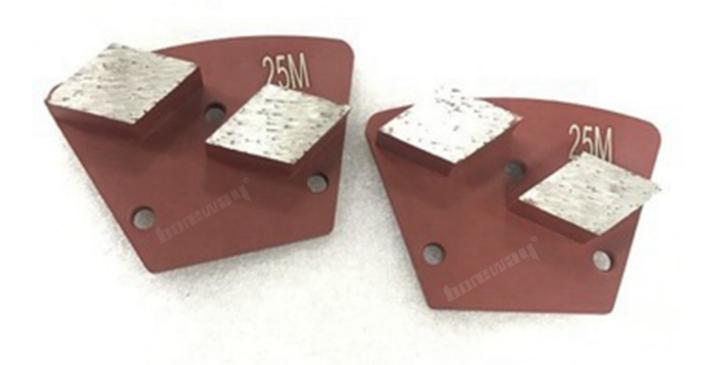

### **Product Details:**

**Trapezoid Base Tow Rhombus Shape Segment For Floor Renovation:** 

Boreway Machinery Co.,Ltd www.fordiamondtools.com www.diamondtools.top

Boreway Machinery Co.,Ltd www.fordiamondtools.com www.diamondtools.top