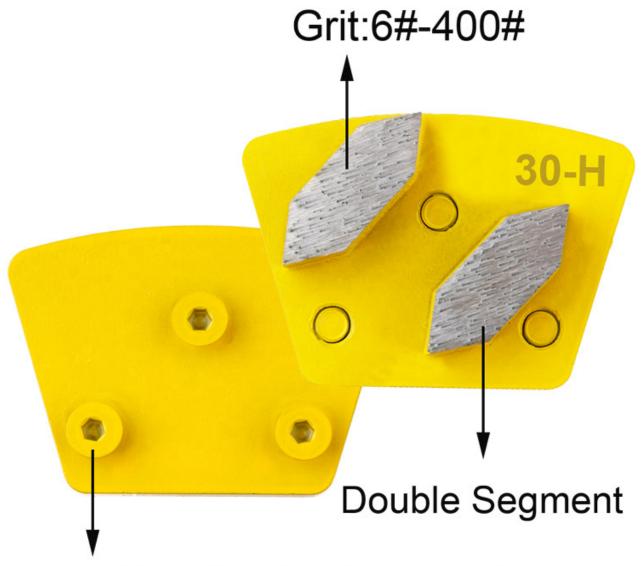

### **Description**

**Best Sale Trapezoid Bose Diamond Grinding Pad** can be designed into a variety of different shapes of single segment or double segments, also can be customized according to the customer's special shape and specific numbers of segments.

Material: Diamond And Metal **Powder Combination** Two Hexagonal Head

Machine: Grinding For Sase Machine

# **Specifications:**

The followings are the normal specifications:

| Segment Size: | Girt    | Size:           | Туре                | Application        |
|---------------|---------|-----------------|---------------------|--------------------|
| D8mm,10mm     | 6#-400# | Double Segments | Metal Abrasive Pads | Sase Floor Machine |

### **Advantages**

- 1. Fits sase grinder machines on the market.
- 2. Achieve maximum square footage at minimum cost.
- 3. Effective, efficient grinding concrete floor sestoration tools.
- 4. **Best Sale Trapezoid Bose Diamond Grinding Pad,** also idea for the initial steps in concrete polishing procedures.
- 5. Design for removing adhesives, thin mil coatings and leveling uneven spots or joints.
- 6. It's good to coarse grinding concrete surface quickly, remove bump, make the surface leveling.
- 7. Grit:6#, 16/18#, 20/25#, 30/40#, 50/60#, 70/80#, 80/100#,120/150#, 200/220#,325/400#