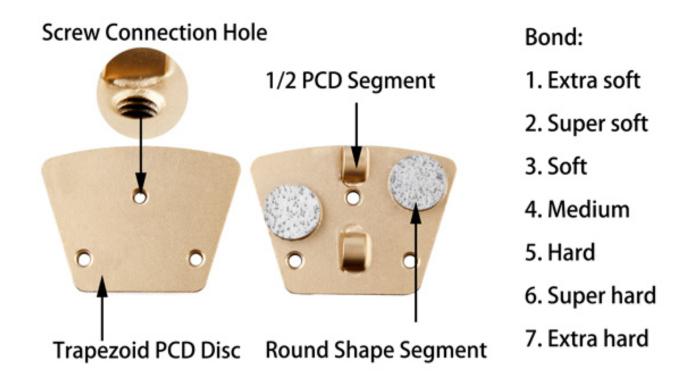

**Product Description:** 

Segment Size:2x1/2 PCD

Segment Size:2 x1/2 PCD+ 2 x Round Segment

Bond: Extra Soft, Super Soft, Soft, Medium, Hard, Super Hard, Extra Hard

Grit No.: 6#, 16#, 20/25#, 30/40#, 50/60#, 70/80#, 80/100#,120/150#, 200/220#,325/400#

At some purpose, you will need to get rid of epoxy flooring from your room, basement, or garage, to vary the color or replace it because of wear. PCD tool is the right choice.

**Trapezoid 1/2 PCD Disc For Suppliers**, are designed for aggressive coating removals of epoxy, glue, resin, etc. The main material PCD (Polycrystalline Diamond) comes in a PCD top and tungsten carbide substrate.

The high abrasive resistance makes it extremely useful for floor coating removals.

PCDs without the Sacrificial Bars provide a deeper surface grinding action.

PCDs with a metal button or sacrificial bars are less aggressive and are designed for thin coating removal.

## **Specification:**

The followings **Trapezoid 1/2 PCD Disc For Suppliers** are the normal specifications:

| Segment Size | Segment Type         | Machine       |
|--------------|----------------------|---------------|
| 2x1/2 PCD    | Round Segments + PCD | Floor Grinder |