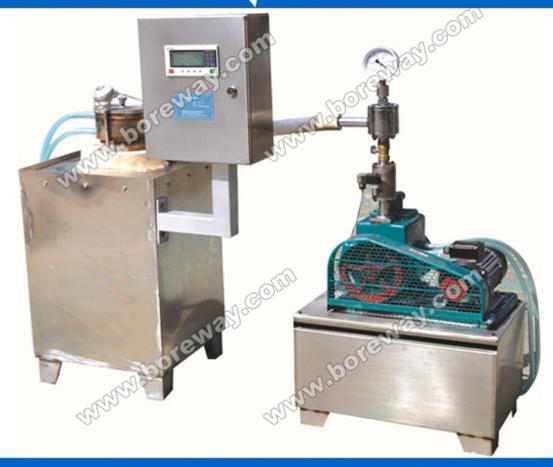

shell , more beautiful and durable.
- 4. Easily operation, low failure rate.
- 5. Filtration system, maximized the life of the vacuum system.

## **Specifications:**

The followings are the normal specifications of our titanium coating machine for diamond powder:

| Parameters           | Numerical               |
|----------------------|-------------------------|
| Туре                 | BWM-DT01                |
| Power                | 6 KW                    |
| Dimension            | 1900mm * 1100mm * 550mm |
| Power supply voltage | 380V, 50/60Hz, 3phases  |
| Weight               | 190 KG                  |
| Maximum volume       | 3.6 L                   |

The above specifications are for reference, other or special specifications can be ordered by customers.

## **Pictures:**





Boreway Machinery Co., Ltd. www.boreway.com