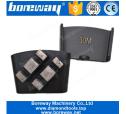

#### Three Segments Metal Bond Diamond Grinding Shoes With 3 Holes M6 Thread

**Three Segments Metal Bond Grinding Shoes** are mainly used for grinding concrete and terrazzo floor. Characterized by fast grinding and superior lifespan.

**Three Segments Metal Bond Grinding Shoes**. Our specially formulated diamond grinding segments contain high concentrations of industrial grade diamonds combined with a special blend of metal powders to deliver maximum performance with lowest grinding costs.

### **Product Details:**

**Three Segments Metal Bond Diamond Grinding Shoes With 3 Holes M6 Thread:** 