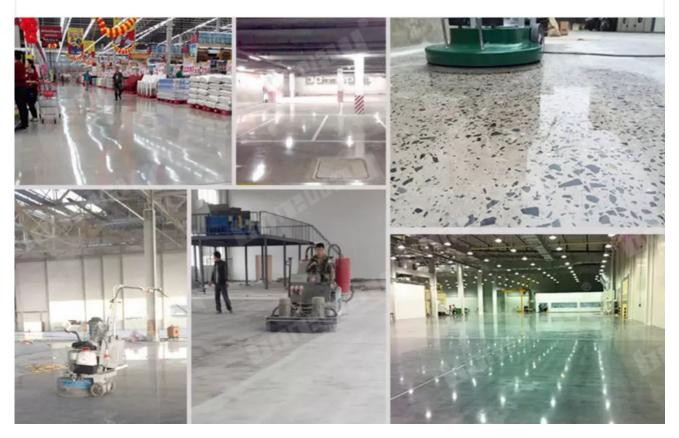

# **Applications:**

Suitable for general (concrete, stone) grinding use while mostly they are used for paint, glue, epoxy removal and floor coating, high quality and high efficiency, long lifespan.