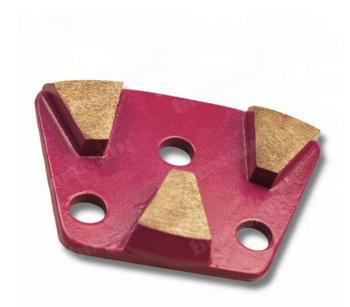

#### Three Segments Metal Bond Diamond Grinding Shoes With 3 Holes M6 Thread

**Three Segments Metal Bond Grinding Shoes** are mainly used for grinding concrete and terrazzo floor. Characterized by fast grinding and superior lifespan.

**Three Segments Metal Bond Grinding Shoes**. Our specially formulated diamond grinding segments contain high concentrations of industrial grade diamonds combined with a special blend of metal powders to deliver maximum performance with lowest grinding costs.

#### **Specifications:**

The following are normal specifications Three Segments Metal Bond Diamond Grinding Shoes With 3 Holes M6 Thread:

| Type:         | Grinding Shoes                                                                              |  |  |
|---------------|---------------------------------------------------------------------------------------------|--|--|
| Size:         | Three Trapezoid Segments                                                                    |  |  |
| Segment Grit: | 16-270#etc.                                                                                 |  |  |
| Segment Size: | 24*20/4*8mm*3T                                                                              |  |  |
| Material:     | Diamond and Metal Powder                                                                    |  |  |
| Connection:   | 3 X M6 or M8 or Bare Holes                                                                  |  |  |
| Application:  | Concrete and Terrazzo Floor                                                                 |  |  |
| Machine:      | Quick Connecting Grinding Machine                                                           |  |  |
| Bond:         | Very Soft Bond, Soft Bond, Medium Bond,<br>Hard Bond, Very Hard Bond, Extreme Hard<br>Bond. |  |  |