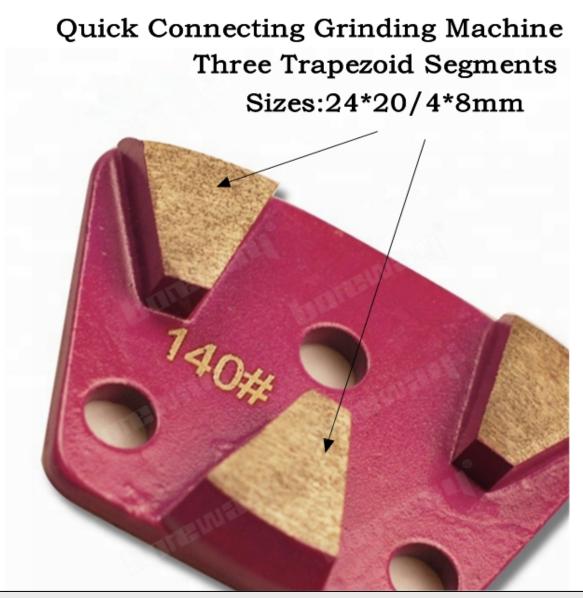

#### **Specifications:**

The following are normal specifications Three Segments Metal Bond Diamond Grinding Shoes With 3 Holes M6 Thread:

| Type:         | Grinding Shoes                                                                              |  |  |
|---------------|---------------------------------------------------------------------------------------------|--|--|
| Size:         | Three Trapezoid Segments                                                                    |  |  |
| Segment Grit: | 16-270#etc.                                                                                 |  |  |
| Segment Size: | 24*20/4*8mm*3T                                                                              |  |  |
| Material:     | Diamond and Metal Powder                                                                    |  |  |
| Connection:   | 3 X M6 or M8 or Bare Holes                                                                  |  |  |
| Application:  | Concrete and Terrazzo Floor                                                                 |  |  |
| Machine:      | Quick Connecting Grinding Machine                                                           |  |  |
| Bond:         | Very Soft Bond, Soft Bond, Medium Bond,<br>Hard Bond, Very Hard Bond, Extreme Hard<br>Bond. |  |  |

### **Product Details:**

**Three Segments Metal Bond Diamond Grinding Shoes With 3 Holes M6 Thread:** 