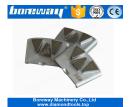

#### Three Segments Metal Bond Diamond Grinding Shoes With 3 Holes M6 Thread

**Three Segments Metal Bond Grinding Shoes** are mainly used for grinding concrete and terrazzo floor. Characterized by fast grinding and superior lifespan.

**Three Segments Metal Bond Grinding Shoes**. Our specially formulated diamond grinding segments contain high concentrations of industrial grade diamonds combined with a special blend of metal powders to deliver maximum performance with lowest grinding costs.

### **Product Details:**

**Three Segments Metal Bond Diamond Grinding Shoes With 3 Holes M6 Thread:** 