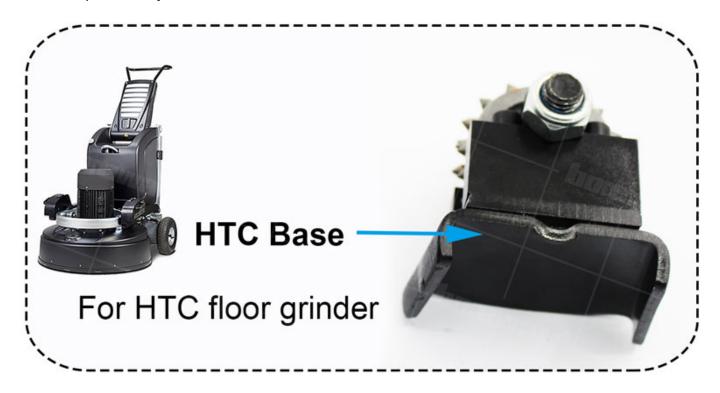

# **Application:**

Alloy carbide bush hammer rollers for HTC floor grinding machine.

Rotary bush hammer roller For texturizing and grinding concrete and stone or coating.

You can watch HTC Bush hammer grinder operation video:https://www.youtube.com/watch?v=wQGwmWLhx3E