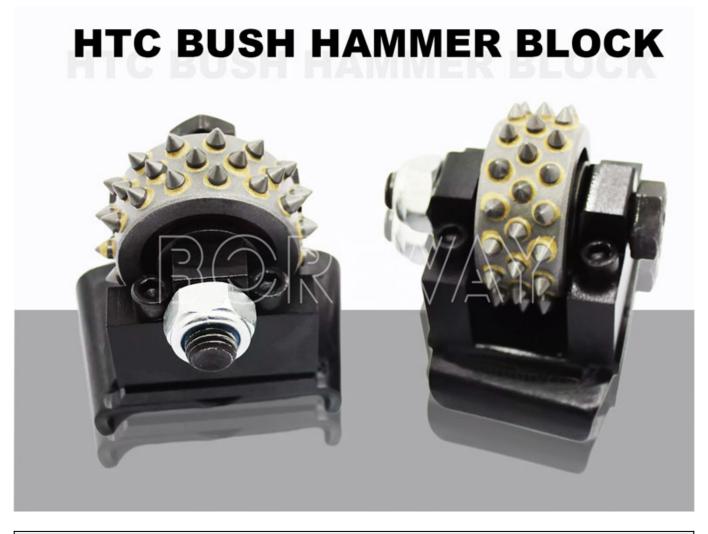

# **Product Description**

HTC **three row bush hammer roller** is designed to pulverize the surface of concrete making it fast and easy to get to full aggregate exposure. It is also great for coating removal.

HTC Bush hammer roller is installed on the grinding disc of HTC, with 45 cutter segment of high-quality cemented carbide.

The basic function of the regular bush hammer is always the same - 30pcs/45pcs/60pcs of conical or pyramidal carbide tips welded at the top of a large metal plate.