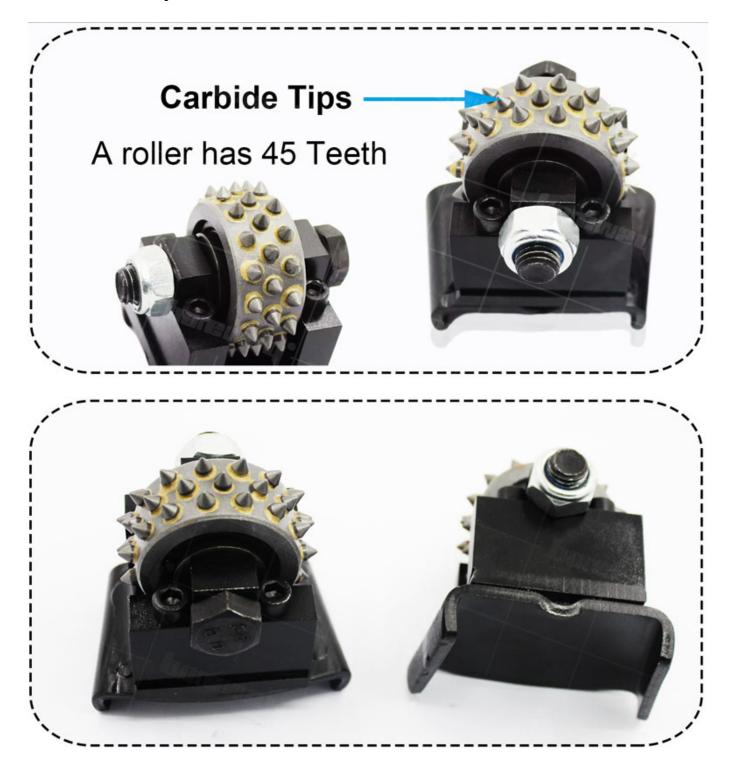

HTC Bush hammer roller is installed on the grinding disc of HTC, with 45 cutter segment of high-quality cemented carbide.

The basic function of the regular bush hammer is always the same - 30pcs/45pcs/60pcs of conical or pyramidal carbide tips welded at the top of a large metal plate.

### **Product Specification:**

The followings are the normal specifications of our **three row bush hammer roller**:

| Segment No. | Use                   | Blank              |
|-------------|-----------------------|--------------------|
| 45 Teeth    | HTC Bush Hammer Plate | HTC Metal<br>Blank |