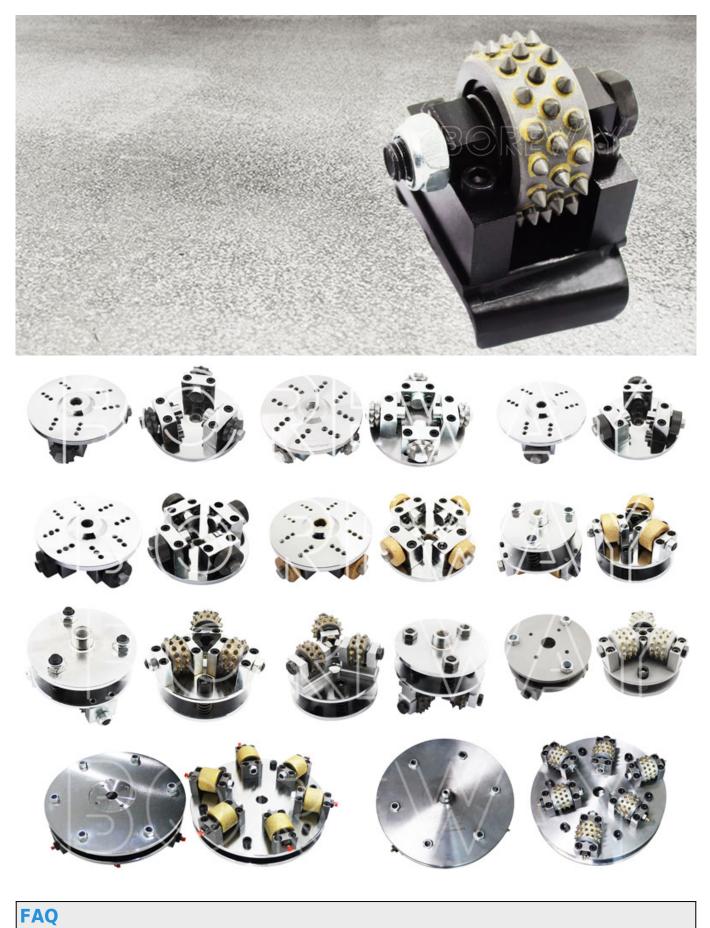

Can customize the size of other rotary bush hammers roller as required.

| Product Show  |  |
|---------------|--|
| i roduce onon |  |

## Three Row Rotary Bush Hammer Roller For HTC Floor Grinder Manufacturer