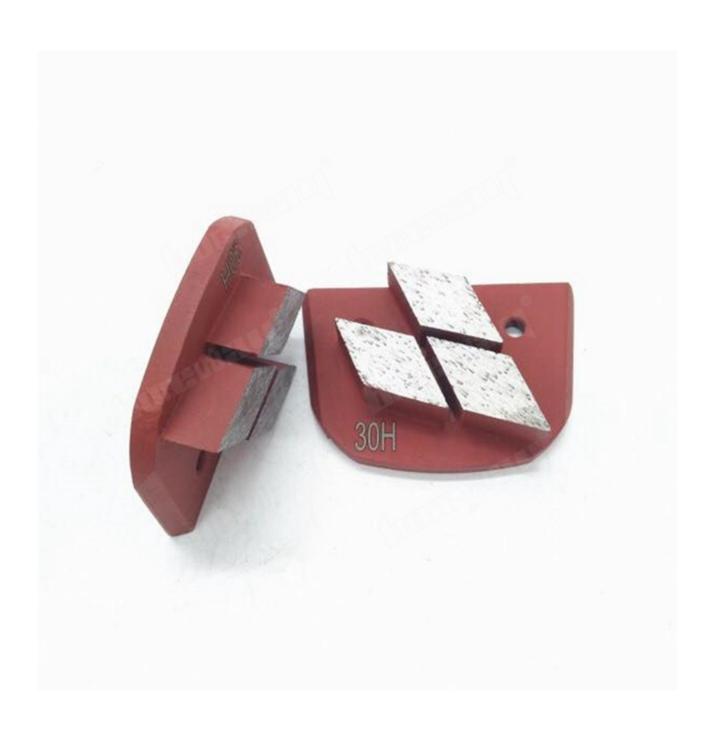

|  |  |  |
| Quality: :    | International Standard Quality                                                             |  |  |  |
| Connection:   | Lavina Quick Lock Connection                                                               |  |  |  |
| Machine:      | Lavina Quick Connceting Grinding<br>Machine                                                |  |  |  |
| Bond:         | Very Soft Bond, Soft Bond,<br>Medium Bond, Hard Bond,<br>Very Hard Bond, Extreme Hard Bond |  |  |  |

Specially designed tools are available for any standard application. We can Tailor your tools to your specific needs.

## **Product Details:**

## **Three Rhombus Segments Grinding Shoes:**

# **Lavina Quick Connceting Grinding Machine**



35\*20\*10mm\*3T

# Three Segments







### If you are interested in our products, you can click on me.

## **Applications:**

**Three Rhombus Segments Grinding Shoes** suitable for general (concrete, stone) grinding use while mostly they are used for paint, glue, epoxy removal and floor coating, high quality and high efficiency, long lifespan.

- (1) Coarse grit: 16#,24#,30#,36#. Could be used for un-even concrete floors , rough grinding preparation on floor or old floor renovation.
- (2) Medium grits: 46#, 50/60#, 60/80#, 100# Could be used for all kinds of concrete and terrazzo floors , grinding preparation on floor or

old floor renovation.

(3) Fine grits: 120#, 150#, 180#, 200#, 270# Could be used for all kinds of concrete and terrazzo floors , find grinding preparation on floor or old floor renovation before polishi