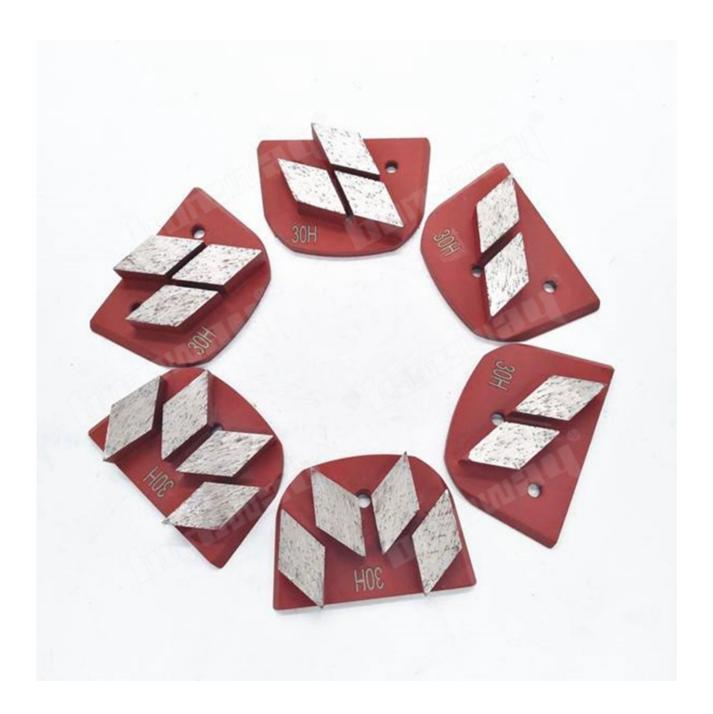

## **Three Rhombus Segments Grinding Shoes:**

# Three Segments

# **Lavina Quick Connceting Grinding Machine**

35\*20\*10mm\*3T