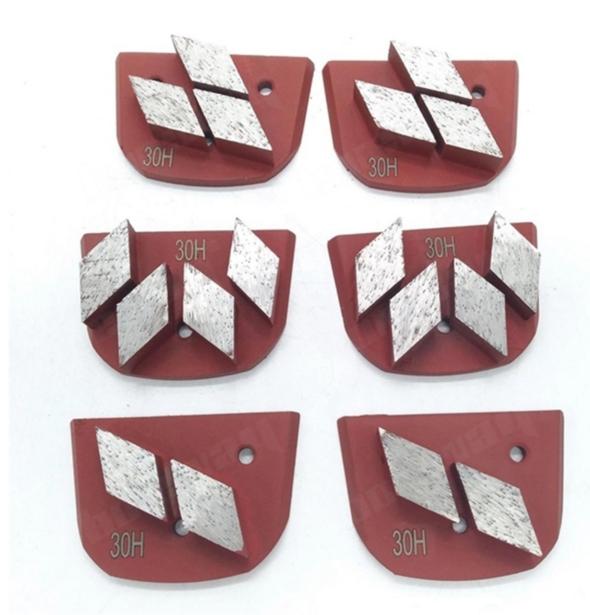

|  |  |  |
| Quality: :    | International Standard Quality                                                             |  |  |  |
| Connection:   | Lavina Quick Lock Connection                                                               |  |  |  |
| Machine:      | Lavina Quick Connceting Grinding<br>Machine                                                |  |  |  |
| Bond:         | Very Soft Bond, Soft Bond,<br>Medium Bond, Hard Bond,<br>Very Hard Bond, Extreme Hard Bond |  |  |  |

Specially designed tools are available for any standard application. We can Tailor your tools to your specific needs.

## **Product Details:**

## **Three Rhombus Segments Grinding Shoes:**

# **Lavina Quick Connceting Grinding Machine**



35\*20\*10mm\*3T

# Three Segments







### If you are interested in our products, you can click on me.

## **Applications:**

**Three Rhombus Segments Grinding Shoes** suitable for general (concrete, stone) grinding use while mostly they are used for paint, glue, epoxy removal and floor coating, high quality and high efficiency, long lifespan.

- (1) Coarse grit: 16#,24#,30#,36#. Could be used for un-even concrete floors , rough grinding preparation on floor or old floor renovation.
- (2) Medium grits: 46#, 50/60#, 60/80#, 100# Could be used for all kinds of concrete and terrazzo floors , grinding preparation on floor or

old floor renovation.

(3) Fine grits: 120#, 150#, 180#, 200#, 270# Could be used for all kinds of concrete and terrazzo floors , find grinding preparation on floor or old floor renovation before polishing