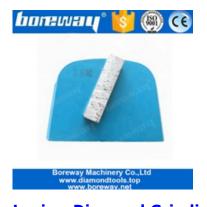

## **Descriptions:**

Three Rhombus Segments Lavina Concrete Diamond Grinding Shoes For Concrete and Terrazzo Floor

**Three Rhombus Segments Grinding Shoes** metal bond diamonds high grinding efficiency and low grinding force generates less heat in the grinding process.

## **Three Rhombus Segments Grinding Shoes:**

# **Lavina Quick Connceting Grinding Machine**

35\*20\*10mm\*3T

# Three Segments