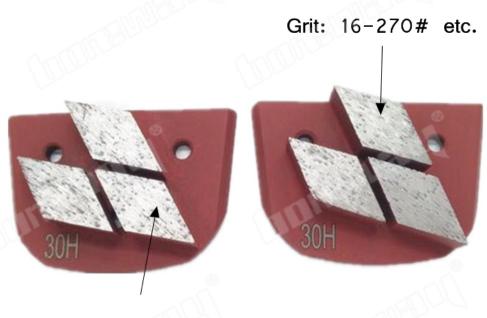

## **Specifications:**

The following are normal specifications Three Rhombus Segments Grinding Shoes:

| Name:         | Three Rhombus Segments Grinding Shoes                                                      |  |  |  |
|---------------|--------------------------------------------------------------------------------------------|--|--|--|
| Segment Grit: | 16-270#etc.                                                                                |  |  |  |
| Size[]        | Three Rhombus Segments                                                                     |  |  |  |
| Segment Size: | 35*20*10mm*3T                                                                              |  |  |  |
| Material:     | Diamond And Metal Powder                                                                   |  |  |  |
| Quality: :    | International Standard Quality                                                             |  |  |  |
| Connection:   | Lavina Quick Lock Connection                                                               |  |  |  |
| Machine:      | Lavina Quick Connceting Grinding<br>Machine                                                |  |  |  |
| Bond:         | Very Soft Bond, Soft Bond,<br>Medium Bond, Hard Bond,<br>Very Hard Bond, Extreme Hard Bond |  |  |  |

## **Three Rhombus Segments Grinding Shoes:**

# Three Segments