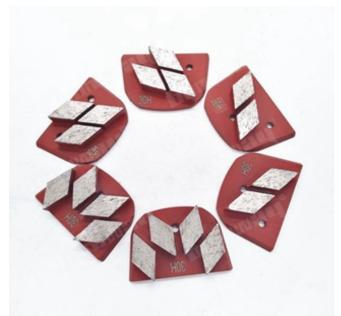

## **Descriptions:**



Three Rhombus Segments Lavina Concrete Diamond Grinding Shoes For Concrete and Terrazzo Floor

**Three Rhombus Segments Grinding Shoes** metal bond diamonds high grinding efficiency and low grinding force generates less heat in the grinding process.

**Three Rhombus Segments Grinding Shoes** metal bond diamonds have high strength, excellent wear resistance, and a low friction coefficient.

## **Specifications:**

The following are normal specifications Three Rhombus Segments Grinding Shoes:

| Name:         | Three Rhombus Segments Grinding Shoes                                                      |  |  |  |
|---------------|--------------------------------------------------------------------------------------------|--|--|--|
| Segment Grit: | 16-270#etc.