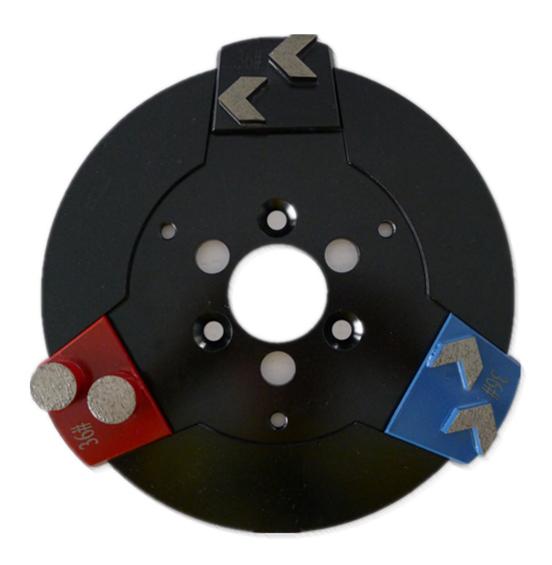

## **Color:**

| CONCRETE<br>HARDNESS | Xtreme<br>Hard | Very Hard | Hard      | Medium<br>Hard | Soft      | Very Soft |
|----------------------|----------------|-----------|-----------|----------------|-----------|-----------|
| PSI                  | 6500-9000      | 5000-7000 | 4000-5000 | 3000-4000      | 1500-3500 | 1000-2000 |
| MPA                  | C50-C65        | C40-C55   | C30-C50   | C20-C40        | C15-C25   | C10-C20   |
| CODE                 | XHF            | VHF       | HF        | MHF            | SF        | VSF       |
| COLOUR               |                |           |           |                |           |           |

## **Lavina Quick Lock Blank**

Three Types of Lavina Blank, Perfect Fit in Lavina Grinding Machine.

Type One: Quick Lock Lavina Blank

Type Two: Lavina Blank with Three of M6/M8 Threads