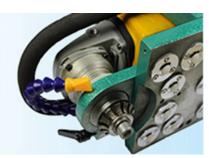

### **Descriptions:**

- (T30 Diamond Router Bit Milling Wheel )Their merits are high efficiency of production, exact figure.
- Using sequence: from rough grit to fine, finally polishing.
- E30 Diamond Router Bit Marble Stone used for 30mm thick stone slabs
- Diamond Router Bit O30\*D80\*M10 are used for portable machine processing the granite, marble, other stones and the counter.
- The following are different shapes design, including: A, B, D, E, F, G, H, I, L, M, N, O, P, Q, S, T, U, V, WF, DD, DC.

## **Application:**

Use Type:Wet Use

Machine: Portable Machine and CNC machine

**30 Diamond Router Bit Milling Wheel** are used for portable machine processing the granite, marble, other stones and the counter.