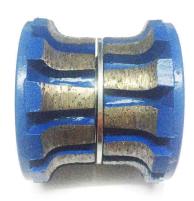

### **Descriptions:**

- (T30 Diamond Router Bit Milling Wheel )Their merits are high efficiency of production, exact figure.
- Using sequence: from rough grit to fine, finally polishing.
- E30 Diamond Router Bit Marble Stone used for 30mm thick stone slabs
- Diamond Router Bit O30\*D80\*M10 are used for portable machine processing the granite, marble, other stones and the counter.
- The following are different shapes design, including: A, B, D, E, F, G, H, I, L, M, N, O, P, Q, S, T, U, V, WF, DD, DC.

#### **Images:**

30 Diamond Router Bit Milling Wheel

Click Here To Browse More: Diamond Portable Router Bit Manufacturer

## **Application:**

Use Type:Wet Use

Machine: Portable Machine and CNC machine

**30 Diamond Router Bit Milling Wheel** are used for portable machine processing the granite, marble, other stones and the counter.