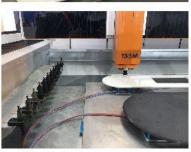

#### **Images:**

30 Diamond Router Bit Milling Wheel

Click Here To Browse More: Diamond Portable Router Bit Manufacturer

## **Application:**

Use Type:Wet Use

Machine: Portable Machine and CNC machine

**30 Diamond Router Bit Milling Wheel** are used for portable machine processing the granite, marble, other stones and the counter.