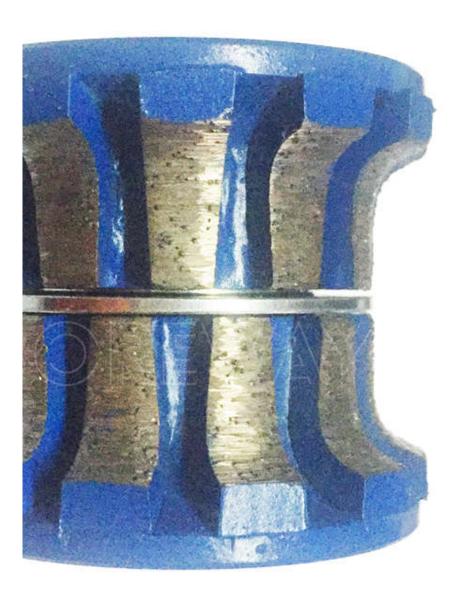

### **Descriptions:**

- (T30 Diamond Router Bit Milling Wheel )Their merits are high efficiency of production, exact figure.
- Using sequence: from rough grit to fine, finally polishing.
- E30 Diamond Router Bit Marble Stone used for 30mm thick stone slabs
- Diamond Router Bit O30\*D80\*M10 are used for portable machine processing the granite, marble, other stones and the counter.
- The following are different shapes design, including: A, B, D, E, F, G, H, I, L, M, N, O, P, Q, S, T, U, V, WF, DD, DC.

#### **Images:**

30 Diamond Router Bit Milling Wheel

Click Here To Browse More: Diamond Portable Router Bit Manufacturer

## **Application:**

Use Type:Wet Use

Machine: Portable Machine and CNC machine

**30 Diamond Router Bit Milling Wheel** are used for portable machine processing the granite, marble, other stones and the counter.