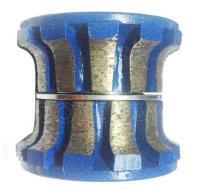

### **Descriptions:**

- (T30 Diamond Router Bit Milling Wheel )Their merits are high efficiency of production, exact figure.
- Using sequence: from rough grit to fine, finally polishing.
- E30 Diamond Router Bit Marble Stone used for 30mm thick stone slabs
- Diamond Router Bit O30\*D80\*M10 are used for portable machine processing the granite, marble, other stones and the counter.
- The following are different shapes design, including: A, B, D, E, F, G, H, I, L, M, N, O, P, Q, S, T, U, V, WF, DD, DC.

#### **Images:**

30 Diamond Router Bit Milling Wheel

Click Here To Browse More: Diamond Portable Router Bit Manufacturer

## **Application:**

Use Type:Wet Use

Machine: Portable Machine and CNC machine

**30 Diamond Router Bit Milling Wheel** are used for portable machine processing the granite, marble, other stones and the counter.