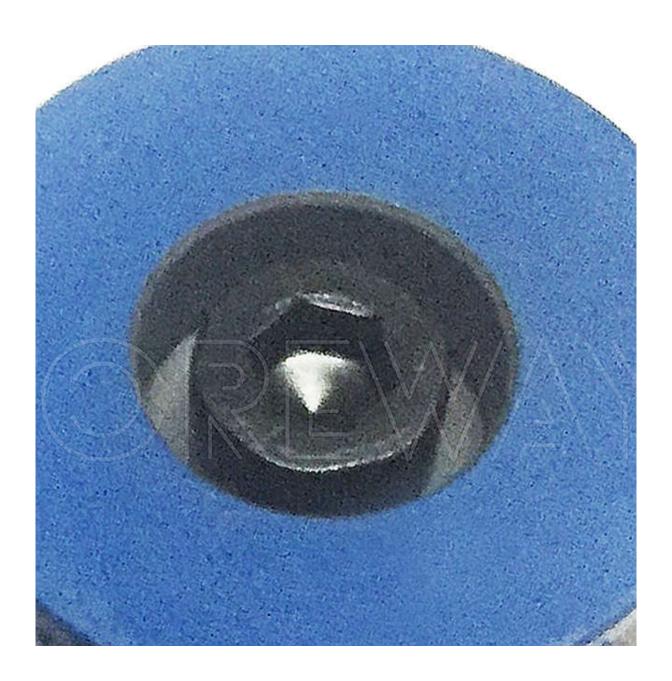

| Diamond router bit | Pos 1 | 30/40#   | 50-125mm | 20mm<br>30mm<br>40mm<br>50mm | A, B, D, E,F, G, H, I,<br>L, M,N, O,P,Q,S,T,U,<br>V,WF,DD,DC etc. | 1/2 "Gas |
|--------------------|-------|----------|----------|------------------------------|-------------------------------------------------------------------|----------|
|                    | Pos 2 | 40/50#   |          |                              |                                                                   |          |
|                    | Pos 3 | 80/100#  |          |                              |                                                                   |          |
|                    | Pos 4 | 170/200# |          |                              |                                                                   |          |
|                    | Pos 5 | 400#     |          |                              |                                                                   |          |
|                    | Pos 6 | 600#     |          |                              |                                                                   |          |
|                    | Pos 7 | 1000#    |          |                              |                                                                   |          |
|                    | Pos 8 | Optional |          |                              |                                                                   |          |

#### Tips:The delivery quantity of this product is a lot (2 pcs).

Other connection and specification can be customized according to need.

(Segmeted router bit: Pos 0,metal continuous router bit:Pos1-Pos 3,resin diamond router bit:Pos 4-Pos 7)