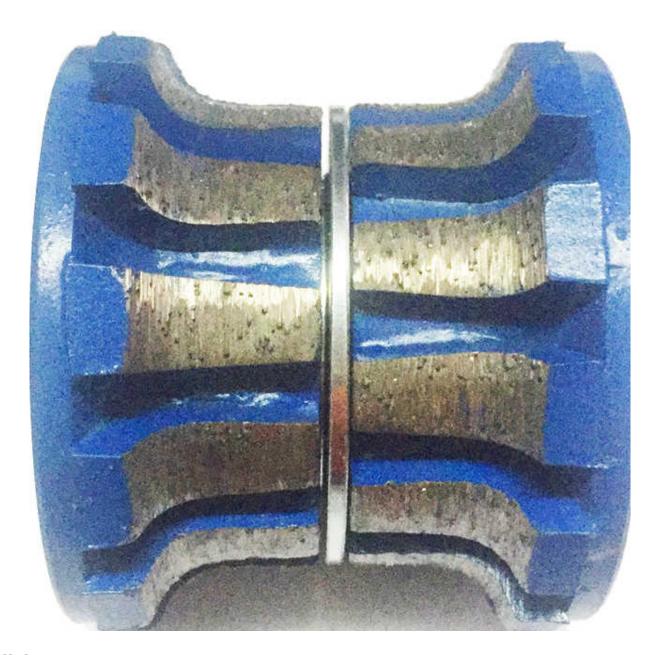

#### **Images:**

30 Diamond Router Bit Milling Wheel

Click Here To Browse More: Diamond Portable Router Bit Manufacturer

### **Descriptions:**

- (T30 Diamond Router Bit Milling Wheel )Their merits are high efficiency of production, exact figure.
- Using sequence: from rough grit to fine, finally polishing.
- E30 Diamond Router Bit Marble Stone used for 30mm thick stone slabs
- Diamond Router Bit O30\*D80\*M10 are used for portable machine processing the granite, marble, other stones and the counter.
- The following are different shapes design, including: A, B, D, E, F, G, H, I, L, M, N, O, P, Q, S, T, U, V, WF, DD, DC.

## **Specification:**

The normal size of T30 Diamond Router Bit Milling Wheel:

| <b>Product Name Position Grit No.</b> | Diameter Thicknes | s Stone Shape | Spindle |
|---------------------------------------|-------------------|---------------|---------|
|---------------------------------------|-------------------|---------------|---------|