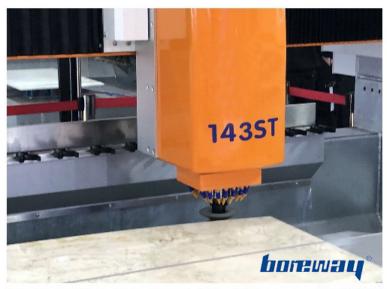

## **Application:**

Use Type:Wet Use

Machine: Portable Machine and CNC machine

**30 Diamond Router Bit Milling Wheel** are used for portable machine processing the granite, marble, other stones and the counter.