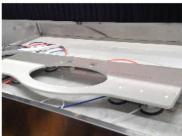

#### **Images:**

30 Diamond Router Bit Milling Wheel

Click Here To Browse More: Diamond Portable Router Bit Manufacturer

## **Application:**

Use Type:Wet Use

Machine: Portable Machine and CNC machine

**30 Diamond Router Bit Milling Wheel** are used for portable machine processing the granite, marble, other stones and the counter.