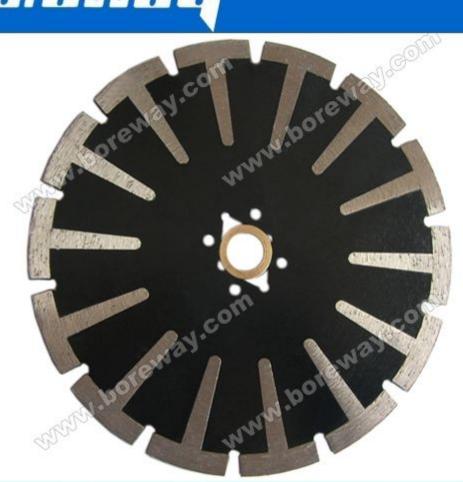

## **Picture of product:**

T-shaped segmented saw blade

Boreway Machinery Co., Ltd www.boreway.com

Boreway Machinery Co., Ltd www.boreway.com

## Introduction:

T-shaped segmented saw blades are used on manual hand held cutting machines for cutting marble, granite, ceramic tile, concrete and other general construction materials.