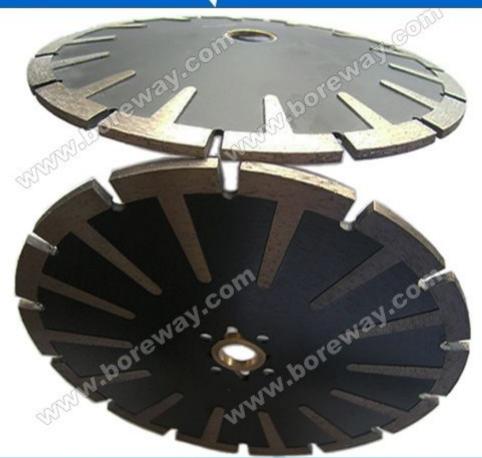

## **Picture of product:**

T-shaped segmented saw blade

Boreway Machinery Co., Ltd www.boreway.com

Boreway Machinery Co., Ltd www.boreway.com

## Introduction:

T-shaped segmented saw blades are used on manual hand held cutting machines for cutting marble, granite, ceramic tile, concrete and other general construction materials.