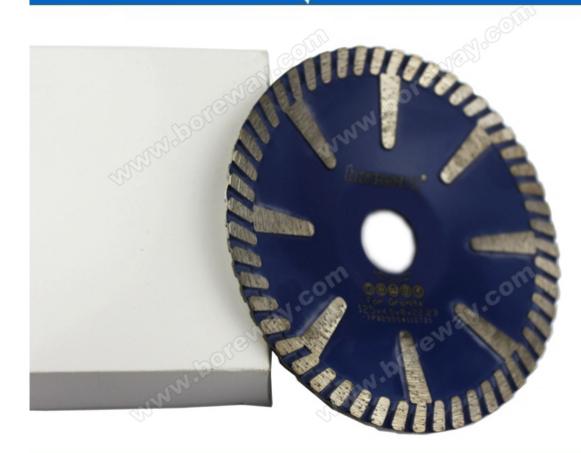

## Introduction:

This diamond saw blade is wet use for cutting marble,granite,sandstone and other stone,used for cutting curved panels.

#### Features:

1.Universal wet cutting blade.

2.Unique design of segments allows ideal debris removal, better cooling and protecting steel core, and provide extremely fast cutting.

3. Turbo teeth offer fast and smooth cutting, high performance/price ratio.

4.T-shaped can protect metel matrix.

#### **Pictures:**