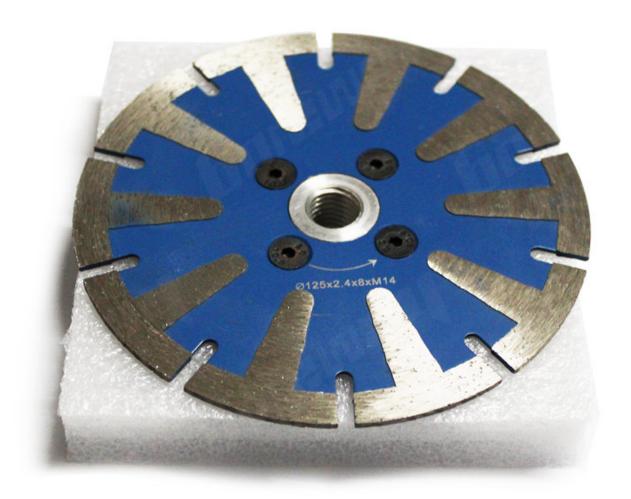

# Boreway Diameter 105mm Curved Saw Blades T Shape Segment Diamond Concrete Granite Diamond Sink Cutting Disc Plates Tool

## Advantage:

- T Shape Segment Curved Saw Blades
- 1.5 inch cutting blade
- 2.Diamond concave cutting blade
- 3. With protective teeth, prevent undercutting.
- 4. Continuous rim makes cutting smoother.
- 5.Dry and wet use, better performance with water

# **Specification:**

The following are normal specifications **T Shape Segment Curved Saw Blades:** 

| Diameter      | Bore (mm)      | Segment Height |
|---------------|----------------|----------------|
| 105mm(4 inch) |                |                |
| 125mm(5 inch) | ł 20mm/22.23mm | 8mm            |
| 150mm(6 inch) |                |                |
| 180mm(7 inch) |                |                |

# **Description:**

**T Shape Segment Curved Saw Blades** is suitable for cutting hard, medium-hard and soft stones, such as granite, marble, sandstone, limestone, etc. Suitable for all kinds of manual cutting machines or angle grinders.

### T Shape Segment Curved Saw Blades

- 1. Professional qualtiy, very fast cutting
- 2. Suitable for both dry and wet use
- 3. Accurate and smooth precision cuts
- 4.Blade intended for cutting on granite concrete

# **Applications:**

**T Shape Segment Curved Saw Blades** for cutting circles or curved line on the slab, countertops, etc. The protection on the both in- and-out side provide faster cutting on kinds of Hard, Medium Hard, Soft Stone, like Granite, Marble, Sandstone, Limestone etc.