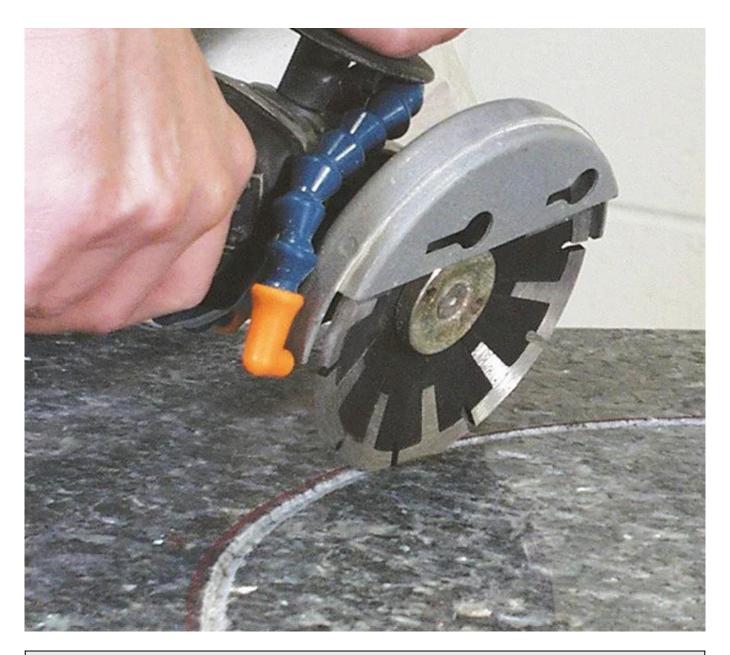

# **Applications:**

**T Shape Segment Curved Saw Blades** for cutting circles or curved line on the slab, countertops, etc. The protection on the both in- and-out side provide faster cutting on kinds of Hard, Medium Hard, Soft Stone, like Granite, Marble, Sandstone, Limestone etc.