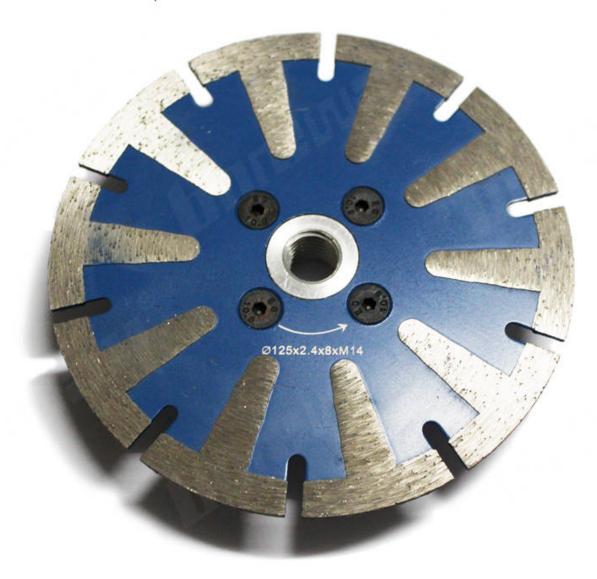

# Boreway Diameter 105mm Curved Saw Blades T Shape Segment Diamond Concrete Granite Diamond Sink Cutting Disc Plates Tool

## Advantage:

- T Shape Segment Curved Saw Blades
- 1.5 inch cutting blade
- 2.Diamond concave cutting blade
- 3. With protective teeth, prevent undercutting.
- 4. Continuous rim makes cutting smoother.
- 5.Dry and wet use, better performance with water

# **Specification:**

The following are normal specifications **T Shape Segment Curved Saw Blades:** 

| Diameter      | Bore (mm)      | Segment Height |
|---------------|----------------|----------------|
| 105mm(4 inch) |                |                |
| 125mm(5 inch) | ł 20mm/22.23mm | 8mm            |
| 150mm(6 inch) |                |                |
| 180mm(7 inch) |                |                |

# **Description:**

**T Shape Segment Curved Saw Blades** is suitable for cutting hard, medium-hard and soft stones, such as granite, marble, sandstone, limestone, etc. Suitable for all kinds of manual cutting machines or angle grinders.

### T Shape Segment Curved Saw Blades

- 1. Professional qualtiy, very fast cutting
- 2. Suitable for both dry and wet use
- 3. Accurate and smooth precision cuts
- 4.Blade intended for cutting on granite concrete

# **Applications:**

**T Shape Segment Curved Saw Blades** for cutting circles or curved line on the slab, countertops, etc. The protection on the both in- and-out side provide faster cutting on kinds of Hard, Medium Hard, Soft Stone, like Granite, Marble, Sandstone, Limestone etc.