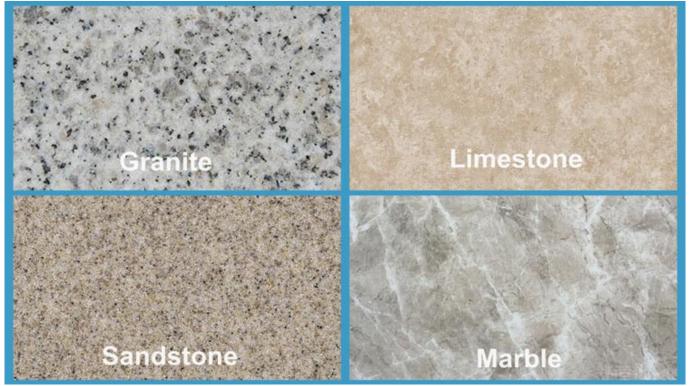

#### **Description:**

**T Head Circular Diamond Sharp Cutting Blade** suitable for cutting hard, medium-hard and soft stones, such as granite, marble, sandstone, limestone, etc. Suitable for all kinds of manual cutting machines or angle grinders.