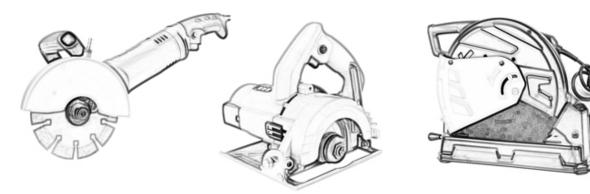

### **Applications Machine:**

# Angle Grinders Machine

### Manual Cutting Machine

**T Head Circular Diamond Sharp Cutting Blade** for all kinds of manual cutting machines or angle grinders.

Attention when use:

1. Before saw blade installed, pollutions adhering between saw blade and flange shall be removed,