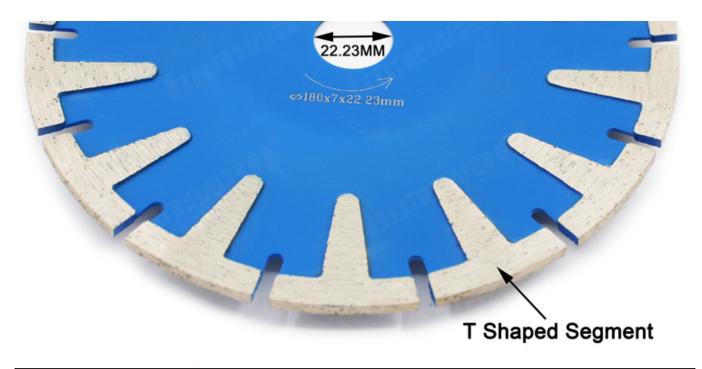

#### **Specification:**

The following are normal specifications T Head Circular Diamond Sharp Cutting Blade:

| Diameter      | Bore (mm)    | Segment Height |
|---------------|--------------|----------------|
| 105mm(4 inch) | 20mm/22.23mm | 8mm            |
| 125mm(5 inch) |              |                |
| 150mm(6 inch) |              |                |
| 180mm(7 inch) |              |                |

| Segment Height: | 8mm                                                   |  |
|-----------------|-------------------------------------------------------|--|
| Blade Material: | Diamond                                               |  |
| Business Type:  | Manufacturer                                          |  |
| Size:           | 4Inch,105mm                                           |  |
| Bore Size:      | 20mm,22.23mm                                          |  |
| Туре:           | Concave Cutting Blade                                 |  |
| Segment Type:   | Turbo, Continuous Rim, Segmented, Concave.            |  |
| Application:    | Concrete, Tile, Asphalt, Stone, Marble, Granite, Etc. |  |