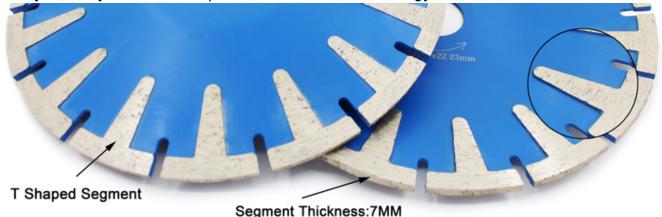

T Head Circular Saw Blade Diamond Sharp Cutting Blade Stone Professional Qualtiy Wet Use Cut Disc For Suppliers

#### Advantage:

T Head Circular Diamond Sharp Cutting Blade

- 1.Sintered segment
- 2.Delivers a fast, smooth cut
- 3.For light or medium duty cutters
- 4.Can be used wet or dry. Wet use recommend
- 5.Basic quality diamond and economical cutting value
- 6.Designed to cutting brick/block, paves, concrete and stone.

7.lant segments extend down into the core to help slow wearing process, increasing blade life

Factory=Quality Control=Competitive Price=Own technology=OEM