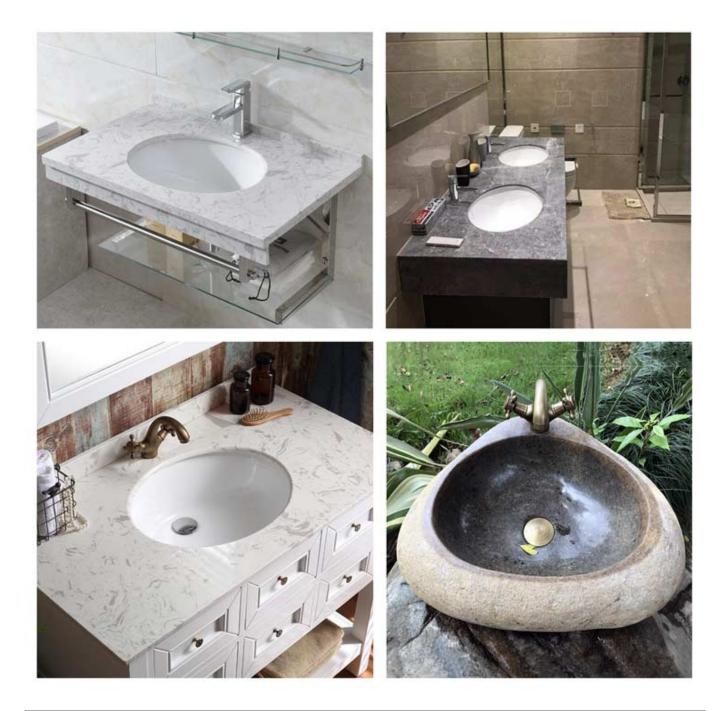

#### **Description:**

**T Head Circular Diamond Sharp Cutting Blade** suitable for cutting hard, medium-hard and soft stones, such as granite, marble, sandstone, limestone, etc. Suitable for all kinds of manual cutting machines or angle grinders.

### **Applications:**

**T Head Circular Diamond Sharp Cutting Blade** for hand hold circular saw and angle grinders. Provide fast,free,smooth cutting in brick,tile,concrete ,stone and other building material.