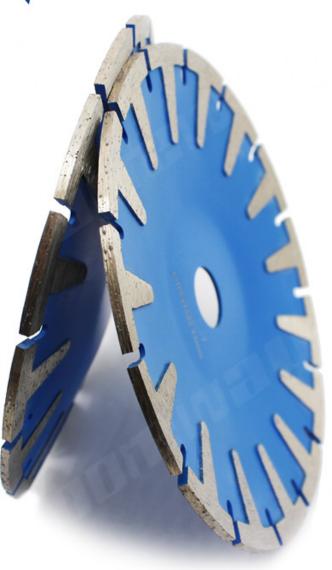

#### **Description:**

**T Head Circular Diamond Sharp Cutting Blade** suitable for cutting hard, medium-hard and soft stones, such as granite, marble, sandstone, limestone, etc. Suitable for all kinds of manual cutting machines or angle grinders.

#### T Head Circular Diamond Sharp Cutting Blade

- 1.Diamond concave saw blade
- 2.Dry and wet use for better performance
- 3.Continuous changes make the cutting smoother.
- 4. Protect teeth to prevent damage to the substrate.

### **Applications:**

**T Head Circular Diamond Sharp Cutting Blade** for hand hold circular saw and angle grinders. Provide fast,free,smooth cutting in brick,tile,concrete ,stone and other building material.