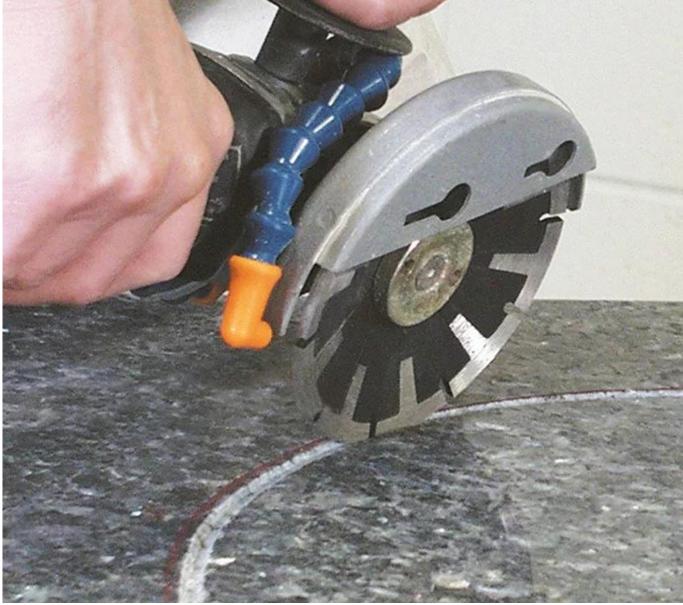

### Manual Cutting Machine

**T Head Circular Diamond Sharp Cutting Blade** for all kinds of manual cutting machines or angle grinders.

Attention when use:

1. Before saw blade installed, pollutions adhering between saw blade and flange shall be removed,

when installing saw blade, the marked direction shall be kept consistent with the rotating direction of electric tools, and flange shall be fastened by spanner attached to electric tools.

2. Do not use any saw blade that has been deformed for being pressed of crashed.

3. When operating, operator must wear safety helmet, safety footwear and goggles, protective glove, additionally, if necessary operator must use earplug, mask and so on

4. Electric tools shall have protective cover.