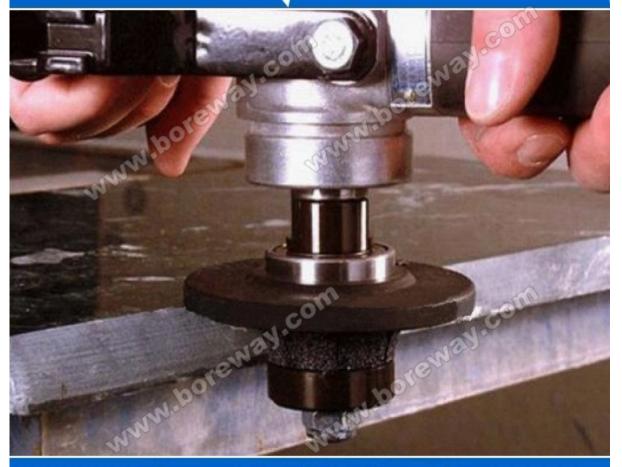

## Picture of diamond segmented router bit:

Boreway Machinery Co., Ltd. www.boreway.com