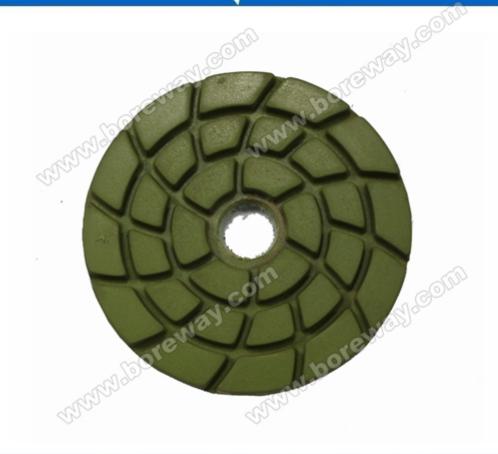

## Introduction:

Diamond resin floor polishing pads are used on hand grinders or floor polishing machines to restoring and grinding floor, to achieve pretty excellent effects by increasing the glossiness and aesthetics of the floor.

## **Specifications:**

The followings are the normal specifications of our diamond resin floor polishing pads:

| Product name                      | Material      | Diameter | Normal Grit                         | Applications            |
|-----------------------------------|---------------|----------|-------------------------------------|-------------------------|
| Diamond Resin Floor Polishing Pad | Diamond Resin | 3" 80mm  | 50# 100# 200# 400# 800# 1500# 3000# | Concrete                |
|                                   |               | 4" 100mm |                                     | Terrazzo<br>Stone Floor |