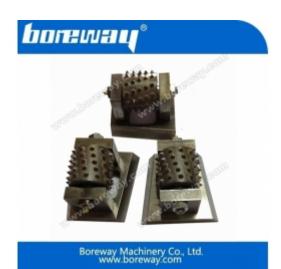

## Introduction:

Bush hammered abrasive roller are used on bush hammer plates on manual grinding machines or auto/semiauto bush hammered machines to process bush hammered litchi surface on granite,marble and other stone surface. The processing surface can be very uniform and seems real and natural. These bush hammer rollers can be changed conveniently,greatly reduced the production costs.

## **Features:**

- 1.Long lifespan.
- 2.Used for litch surface
- 3. Uniform, real and natural processing surface.

## **Specifications:**

The followings are the normal specifications of our bush hammered abrasive roller:

| Product Name       | Outer Diameter   | Segment Quantity | Туре               |
|--------------------|------------------|------------------|--------------------|
|                    | mm               |                  |                    |
| Bush Hammer Roller | 32               | 30               | With grease nipple |
|                    | 45               | 45               | M/Harris aller     |
|                    | 60               | 60               | Without nipples    |
|                    | Frankfurt Roller | 60               |                    |