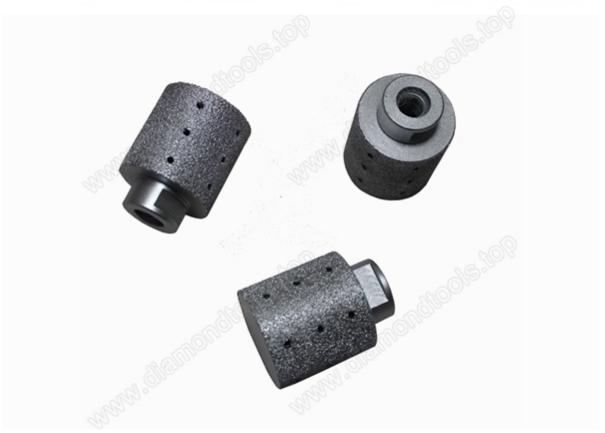

### **Picture:**

Vacuum Brazed Diamond Wheel Grinder For Sink Hole D50\*50T\*M14

Boreway Machinery Co., Ltd. www.diamondtools.top www.boreway.com

**Related product:** 

Diamond Vacuum Brazed Polishing Wheel For Countertop D50\*45T\*M14