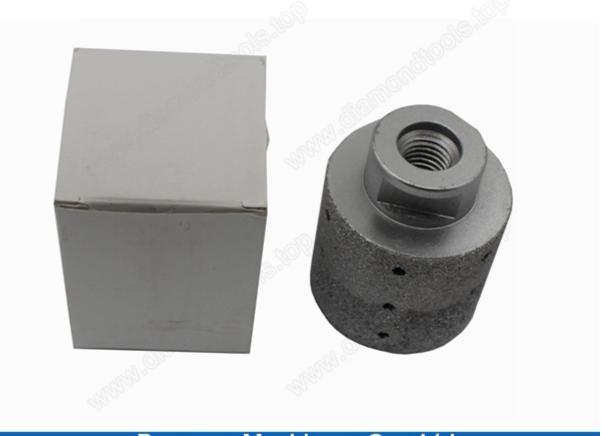

### **Picture:**

Vacuum Brazed Diamond Wheel Grinder For Sink Hole D50\*50T\*M14

Boreway Machinery Co., Ltd. www.diamondtools.top www.boreway.com

**Related product:** 

Diamond Vacuum Brazed Polishing Wheel For Countertop D50\*45T\*M14