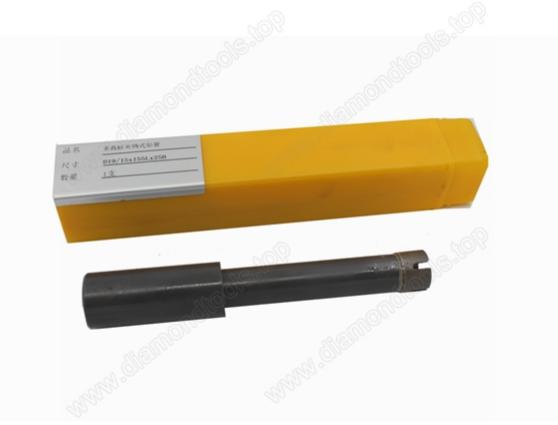

# **Related product:**

Diamond Core Hole Drill Bit For Polysilicon D19/15\*155L\*25B