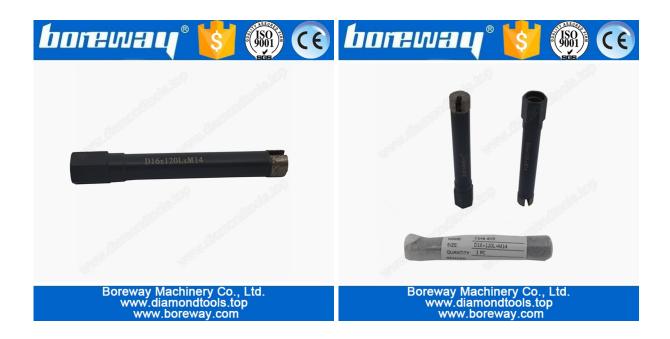

# Stone Diamond Core Drill Drill Pipe For Hand-held drilling Machine

D16\*120L\*M14 are suitable for small diameter diamond drill electric hand-held or on a CNC drilling machine,

suitable for all kinds of stone, such as the drilling of granite, marble, sandstone, limestone, slate, and other small caliber. Spe cially for small-diameter hole drilling.

#### **Picture:**

Stone Diamond Core Drill Drill Pipe For Hand-held drilling Machine D16\*120L\*M14