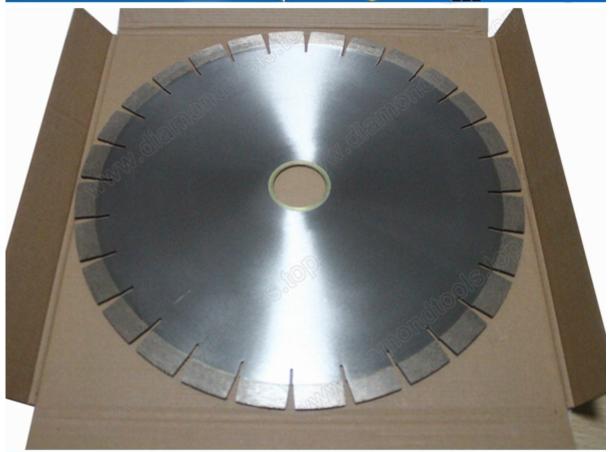

### **Picture:**

Slient Diamond Cutting Saws For Granite D430\*2.8\*28T\*50/60mm

Boreway Machinery Co., Ltd. www.diamondtools.top www.boreway.com

# Slient Diamond Cutting Saws For Granite D430\*2.8\*28T\*50/60mm for bridge cutting machine,

manual handling cutting machine or table cutting machine.

Professional dry and wet cutting the granite, marble and other stone.