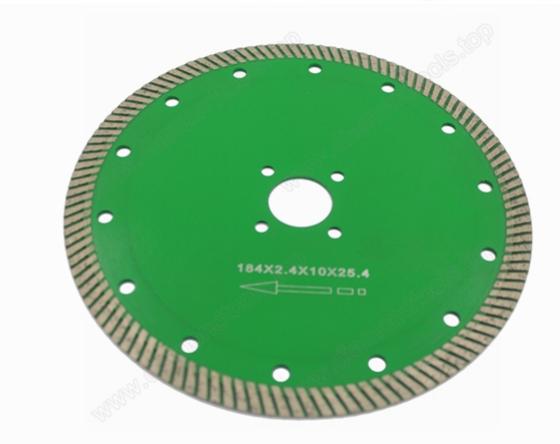

# **Related product:**

Circular Saw Granite Cutting Machine D184\*2.4\*10\*25.4mm

Boreway Machinery Co., Ltd. www.diamondtools.top www.boreway.com