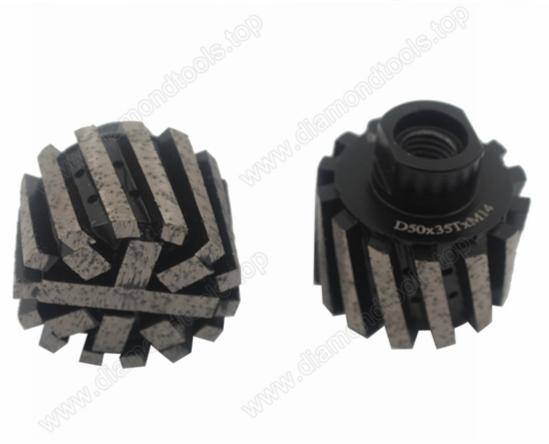

## Introduction:

Resin Filled Diamond Drum Wheel For Countertop D25\*45T\*M14 are for grinding and polishing sink holes on the slab,

Kitchens etc., which is the most effective way to grind and polish the tight radius.

## **Specifications:**

The followings are the normal specifications of our **Resin Filled Diamond Drum Wheel For Countertop D25\*45T\*M14:** 

| Code No.      | Diameter  | Grit No.  | Working<br>Method | Segment<br>Length | Connection |
|---------------|-----------|-----------|-------------------|-------------------|------------|
| BW-ZTW-R01-01 | 25mm(1")  | Rough     | Wet or Dry        | 20mm              | M14        |
| BW-ZTW-R01-02 | 50mm(2")  | Medium    |                   | 35mm              | 5/8"-11    |
| BW-ZTW-R01-03 | 75mm(3")  | _<br>Hard |                   | 45mm              | 1/2"G      |
| BW-ZTW-R01-04 | 100mm(4") | _         |                   |                   |            |

## **Picture:**

Resin Filled Diamond Drum Wheel For Countertop D25\*45T\*M14

Related product:

Diamond zero tolerance drum wheel for counter, segment zero tolerance wheel

Boreway Machinery Co., Ltd. www.diamondtools.top www.boreway.com