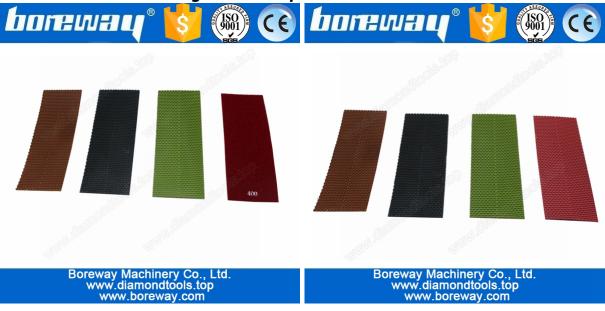

### **Picture:**

### Resin Diamond Polishing Sander Paper For Glass 240\*90mm

### **Resin Diamond Polishing Sander Paper For Glass**

240\*90mm are used for stone, glass, ceramic, glass fiber and other brittle materials for grinding

and polishing. It is suit for the edging polishing and grinding in which the machine can't touch.

### **Features:**

- 1.It can't stain on the stone surface;
- 2. More efficiency on the bending surface.
- 3.It is easy to band and be helpful to grinding and polishing the bending surface.

### **Specifications:**

The followings are the normal specifications of our Resin Diamond Polishing Sander Paper For Glass 240\*90mm:

| Product Name           | Туре | Specification | Grit No.                        |  |
|------------------------|------|---------------|---------------------------------|--|
| Resin hand pad         | Pad  | 240*90mm      | 800# 1500# 3000#<br>5000# 7000# |  |
| Electroplated hand pad | Pad  |               | 60  120  200  400               |  |