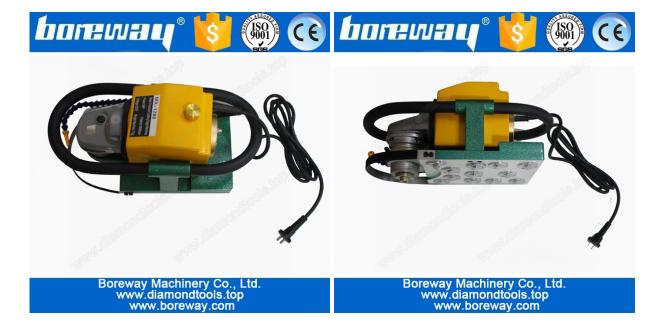

ecifications:**

The followings are the normal specifications of our **Portable Edge Router Grinding Machine**:

| Parameters                  | Numerical             |
|-----------------------------|-----------------------|
| Туре                        | BW-MX1280             |
| Size of grinding router bit | MAX : ø90 mm          |
| Dimension                   | 400mm * 300mm * 280mm |
| Rated speed                 | 8500 R/Min            |
| Process Thickness           | 1cm - 5cm             |
| Thread type                 | M8, M10, M12          |
| Rated power                 | 2200 W                |
| Weight                      | 17 Kg                 |

The above specifications are for reference, other or special specifications can be ordered by customer s.

#### **Picture:**



## **Stone Shape:**





Boreway Machinery Co., Ltd. www.diamondtools.top www.boreway.com

- ${f 1.}$  Please place the chamfering machine on a flat and stable base when profiling working .
- 2. For your safety, please use leakage protector.