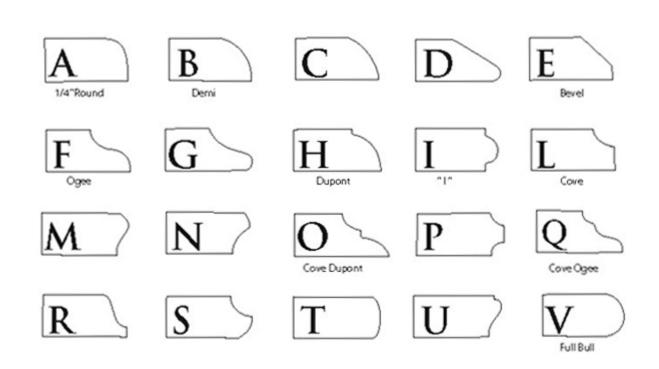

## **Stone Shape:**

Boreway Machinery Co., Ltd. www.diamondtools.top www.boreway.com

- ${f 1.}$  Please place the chamfering machine on a flat and stable base when profiling working .
- 2. For your safety, please use leakage protector.