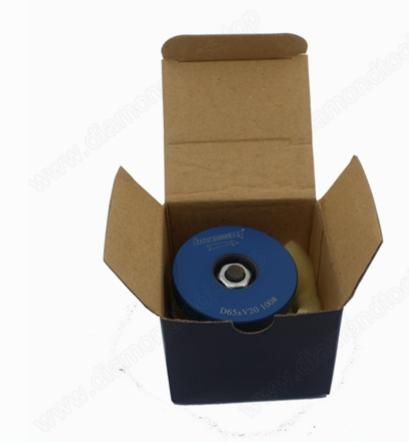

os5     | 400#     |          |           |                                         |                                        |
|              | Pos6     | 600#     |          |           |                                         |                                        |
|              | Pos7     | 1000#    |          |           |                                         |                                        |
|              | Pos8     | Optional |          |           |                                         |                                        |

The above specifications are for reference, other specifications can be ordered by customers.

## **Picture:**

Portable Diamond Cut Router bit T30\*M8



## **Related product:**

Full Bullnose Stone Cutting Router Bits D65\*V20\*M10





# Boreway Machinery Co., Ltd. www.diamondtools.top www.boreway.com

### Contact us:

## Fujian Nanan Boreway Machinery CO.,Ltd.

ADD:Shuitou Town,Quanzhou,Fujian,China

Post Code:362342

TEL:(+86)595-86990206

FAX:(+86)595-86990220

Skype:boreway02

Whatsapp:(+86)18359335376

Wechat:Sherry\_154

Email:boreway02@boreway.net