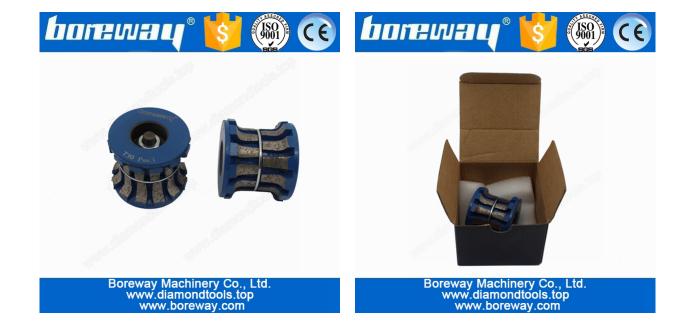

## **Picture:**

Portable Diamond Cut Router bit T30\*M8

### Introduction:

Portable Diamond Cut Router bit T30\*M8 are used for CNC machine or portable machine processing the granite,

marble, other stones and the counter. Their merits are high efficiency of production, exact figure.

### **Features:**

- 1.CNC granite diamond polishing wheels have different shapes and sizes are available.
- 2.Good balance and stable performance.
- 3. Sintered segment is aggressive for easy and quick stock removal.