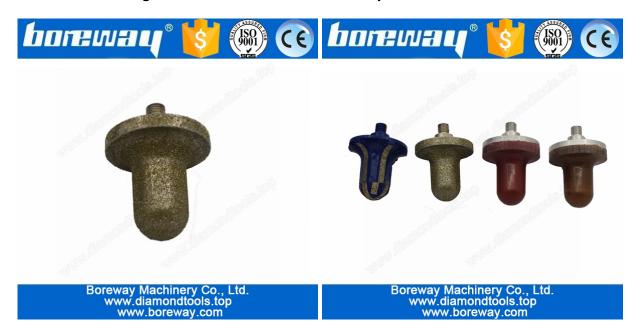

|          |           |                                         |                                        |
|               | Pos6     | 600#     |          |           |                                         |                                        |
|               | Pos7     | 1000#    |          |           |                                         |                                        |
|               | Pos8     | Optional |          |           |                                         |                                        |

The above specifications are for reference, other specifications can be ordered by customers.

#### Picture:

Portable Continuous Dimaond Router Bit Granite Z40\*M12



# **Related product:**

# **Diamond Profiling Router Bit Set For Counter Top**



### Contact us:

Fujian Nanan Boreway Machinery Co.,Ltd.

Address: Huahui Center 605, Shuitou Town, Quanzhou, Fujian, China.

**Post Code:** 362342 **Tel.:** 0086-595-86990206 **Fax:** 0086-595-86990220 **Contact:** Ally Huang

Mobile/WhatsApp: 0086-13559599186

**Wechat:** boreway05 **Skype:** boreway05

Facebook: 13559599186

 $\textbf{Email:}\ boreway 05 @boreway.net$ 

Website: http://www.diamondtools.top