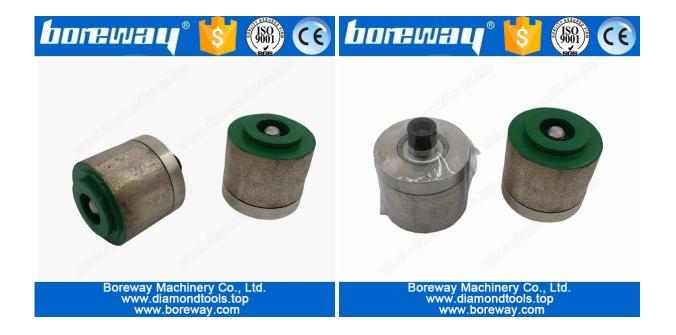

#### Introduction:

**Portable Continuous Dimaond Router Bit Granite Z40\*M12** are used for CNC machine or portable machine processing the granite,

marble, other stones and the counter. Their merits are high efficiency of production, exact figure.

#### Picture:

Portable Continuous Dimaond Router Bit Granite Z40\*M12