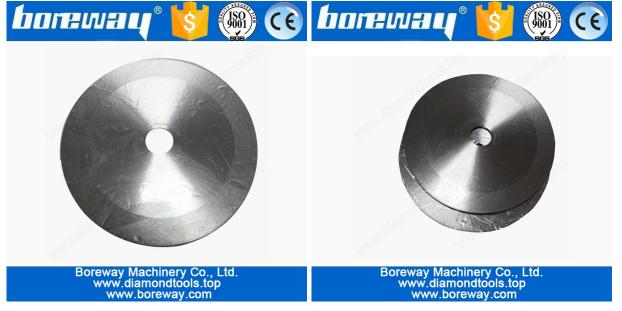

## Description

The **Metal Dimaond Continuous Cutting Disc For Meet D180\*1.2\*25.4mm** for manual, pneumatic cutting machine, angle grinder and other handheld devices, professional dry and wet cutting the meet, also could be used for cutting granite, marble and other stone.

# Picture: Metal Dimaond Continuous Cutting Disc For Meet D180\*1.2\*25.4mm