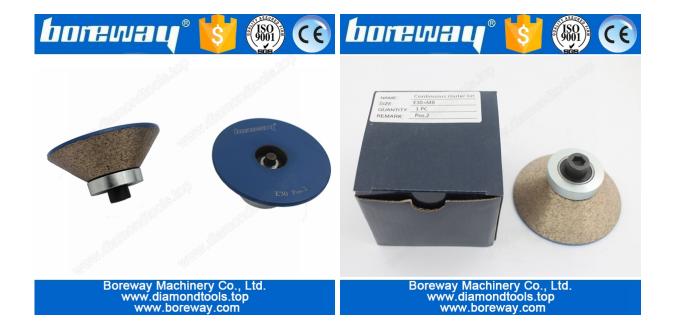

#### Picture:

**Metal Continuous Diamond Router Bits For Marble E30\*M8** 

# **Related product:**

Portable Router Grinding Wheel For Stone A30\*M8

Boreway Machinery Co., Ltd. www.diamondtools.top www.boreway.com