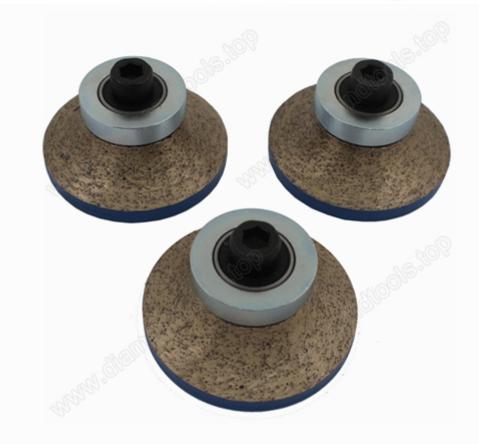

|          |           |                                         |                                        |
|               | Pos6     | 600#     |          |           |                                         |                                        |
|               | Pos7     | 1000#    |          |           |                                         |                                        |
|               | Pos8     | Optional |          |           |                                         |                                        |

The above specifications are for reference, other specifications can be ordered by customers.

#### Picture:

**Metal Continuous Diamond Router Bits For Marble E30\*M8** 



# **Related product:**

Portable Router Grinding Wheel For Stone A30\*M8





Boreway Machinery Co., Ltd. www.diamondtools.top www.boreway.com

#### Contact us:

# Fujian Nanan Boreway Machinery CO.,Ltd.

ADD:Shuitou Town,Quanzhou,Fujian,China

Post Code:362342

TEL:(+86)595-86990206

FAX:(+86)595-86990220

Skype:boreway02

Whatsapp:(+86)18359335376

Wechat:Sherry\_154

Email:boreway02@boreway.net