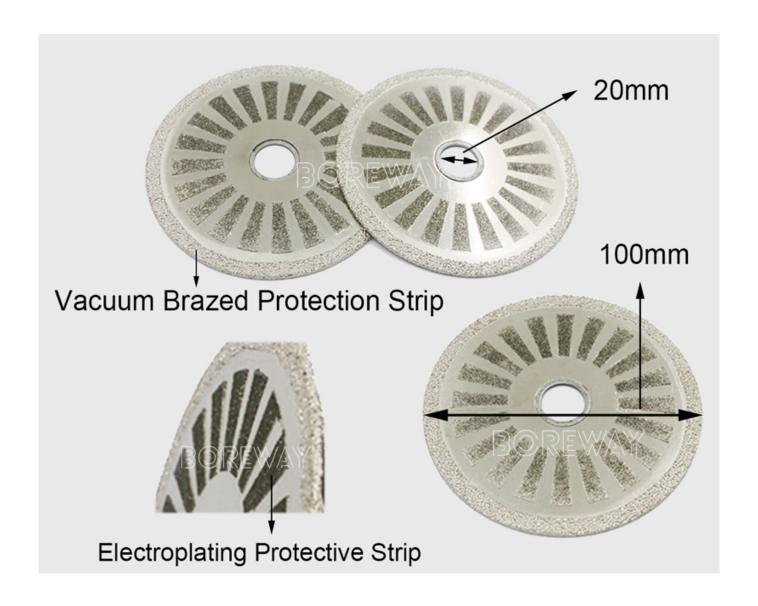

### **Product Description**

**Masonry Cutting Saw With Vacuum Brazed protection Strip D100\*20mm** for manual, pneumatic cutting machine, angle grinder and other handheld devices, professional dry and wet cutting the granite, marble and other stone.

## **Specification:**

The normal specification of Masonry Cutting Saw With Vacuum Brazed protection Strip D100\*20mm we supply:

| <u>-</u>    | <del></del>            |                       | T                                                        |
|-------------|------------------------|-----------------------|----------------------------------------------------------|
| Diameter    | Segment<br>Height (mm) |                       | Bore (mm)                                                |
| 105mm(4")   | 8/10                   | Standard Height: —8mm | 15.88mm(5/8")<br>20.00mm<br>22.23mm(7/8")<br>25.40mm(1") |
| 115mm(4.5") | 8/10                   |                       |                                                          |
| 125mm(5")   | 8/10                   |                       |                                                          |
| 150mm(6")   | 8/10                   |                       |                                                          |
| 180mm(7")   | 8/10                   |                       |                                                          |
| 200mm(8")   | 8/10                   |                       |                                                          |
| 230mm(9")   | 8/10                   |                       |                                                          |

### **Product Show:**

# Masonry Cutting Saw With Vacuum Brazed protection Strip D100\*20mm