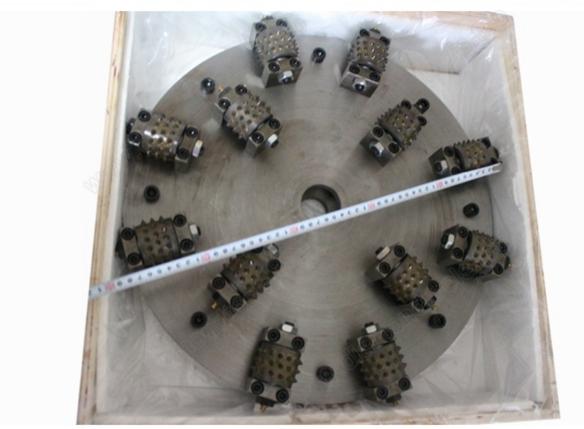

#### **Picture:**

Litch Surface Bush Hammer Machine For Concrete D480\*12T\*45s

Boreway Machinery Co., Ltd. www.diamondtools.top www.boreway.com