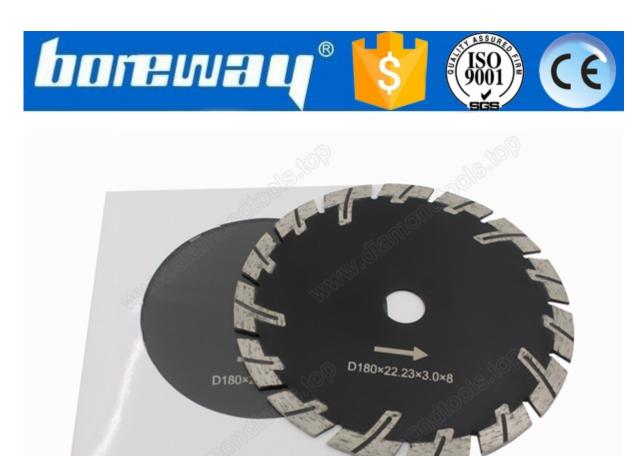

## Description

The **Granite Cutting Saw Blade With T Shape Protection Segment** for manual, pneumatic cutting machine, angle grinder and other handheld devices, professional dry and wet cutting the granite, marble and other stone. As the saw blade size is small and medium, it is easy to use, in the cutting is no deformed, flexible usage, is the most commonly used one of the series of diamond cutting.

## **Picture:**

Granite Cutting Saw Blade With T Shape Protection Segment

Related product:

D125\*10\*2.0\*22.23 ripple segment diamond saw blade for cutting granite, diamond cutting blade for granite

Boreway Machinery Co., Ltd. www.diamondtools.top www.boreway.com