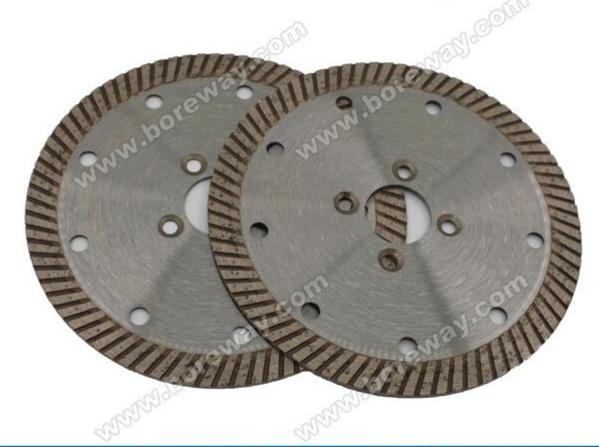

## **Picture:**

Granite Cutting Saw Blade With T Shape Protection Segment

Related product:

D125\*10\*2.0\*22.23 ripple segment diamond saw blade for cutting granite, diamond cutting blade for granite

Boreway Machinery Co., Ltd. www.diamondtools.top www.boreway.com