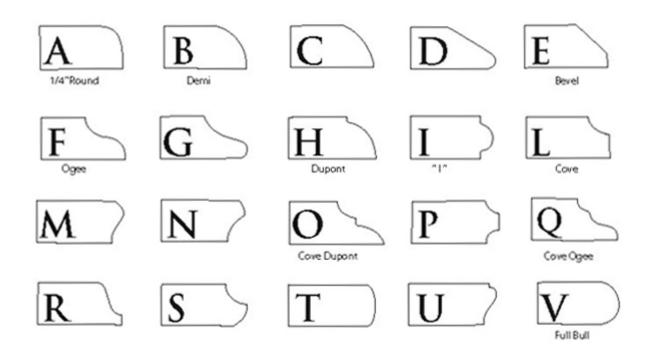

### The specification of diamond router bits:

| Model | Shape                                            | Thickness                        | Diameter                                               | Connection        | Applicable<br>Materials                                         |
|-------|--------------------------------------------------|----------------------------------|--------------------------------------------------------|-------------------|-----------------------------------------------------------------|
| BW-RB | A,B,C,D,E<br>F,G,H,I,L<br>M,N,O,P,Q<br>R,S,T,U V | 20 mm<br>30 mm<br>40 mm<br>50 mm | 50mm<br>60mm<br>70mm<br>80mm<br>90mm<br>100mm<br>125mm | M10<br>M12<br>M14 | Granite<br>Marble<br>Quartz<br>Artificial stone<br>Other stones |

Shape: