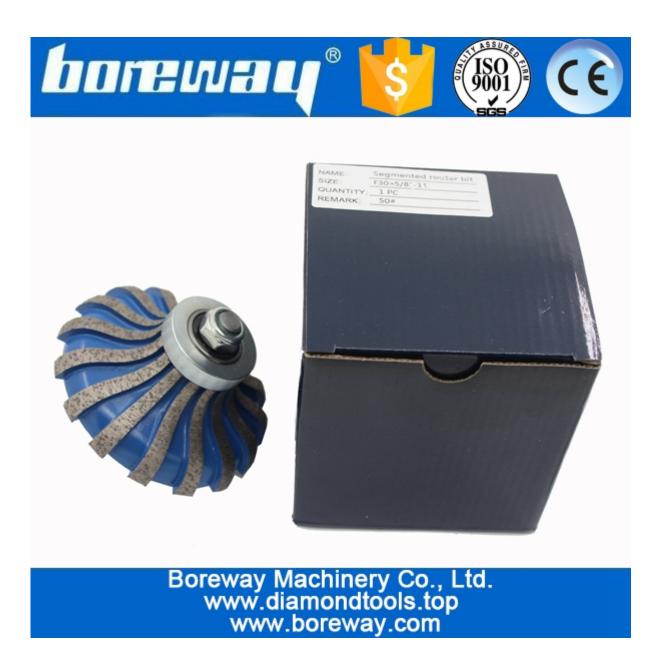

## Introduction:

F30\*5/8"-11 Diamond Coarse Grinding Router Cutter Wheel For Stone are used for CNC machine or portable machine processing the granite,

marble,other stones and the counter. Their merits are high efficiency of production, exact figure.

#### **Picture:**

### **Specifications:**

The followings are the normal specifications of F30\*5/8"-11 Diamond Coarse Grinding Router Cutter Wheel For Stone

| Product Name                  | Position | Grit     | Diameter | Thickness | Stone Shape          | Spindle                  |
|-------------------------------|----------|----------|----------|-----------|----------------------|--------------------------|
| Diamond Segment<br>Router Bit | Pos1     | 30/40#   |          | 30mm      | L, M,N, O,P,Q,S,T,U, | M8 M10 M14               |
|                               | Pos2     | 40/50#   |          |           |                      | 1/2 "Gas<br>22mm<br>35mm |
|                               | Pos3     | 80/100#  |          |           |                      |                          |
|                               | Pos4     | 170/200# |          |           |                      |                          |
|                               | Pos5     | 400#     |          |           |                      |                          |
|                               | Pos6     | 600#     |          |           |                      |                          |
|                               | Pos7     | 1000#    |          |           |                      |                          |
|                               | Pos8     | Optional |          |           |                      |                          |