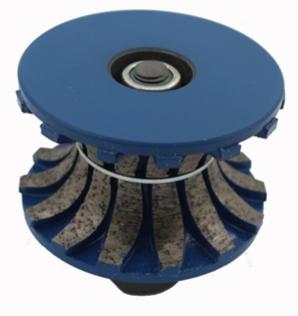

## Introduction:

F30\*5/8"-11 Diamond Coarse Grinding Router Cutter Wheel For Stone are used for CNC machine or portable machine processing the granite,

marble,other stones and the counter. Their merits are high efficiency of production, exact figure.

#### **Picture:**

Using sequence: from rough grit to fine, finally polishing.

The following are different shapes design , including : A, B, D, E, F, G, H, I, L, M, N, O, P, Q, S, T, U, V, WF, DD, DC