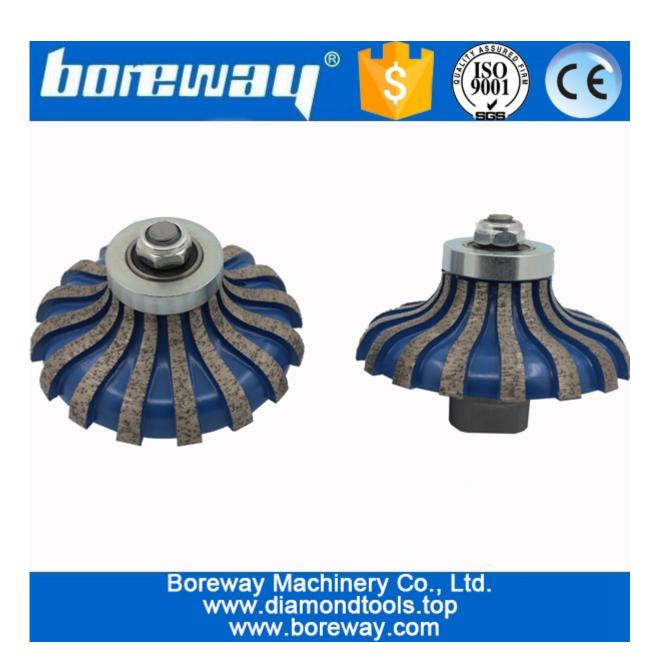

## Introduction:

F30\*5/8"-11 Diamond Coarse Grinding Router Cutter Wheel For Stone are used for CNC machine or portable machine processing the granite,

marble,other stones and the counter. Their merits are high efficiency of production, exact figure.

#### **Picture:**

#### **Features:**

1.CNC granite diamond polishing wheels have different shapes and sizes are available.

2.Good balance and stable performance.

3.Sintered segment is aggressive for easy and quick stock removal.