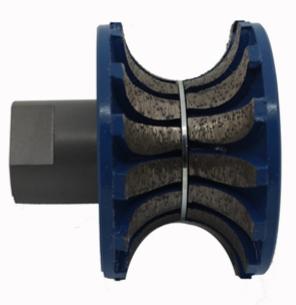

## Introduction:

F30\*5/8"-11 Diamond Coarse Grinding Router Cutter Wheel For Stone are used for CNC machine or portable machine processing the granite,

marble,other stones and the counter. Their merits are high efficiency of production, exact figure.

#### **Picture:**

Using sequence: from rough grit to fine, finally polishing.

The following are different shapes design , including : A, B, D, E, F, G, H, I, L, M, N, O, P, Q, S, T, U, V, WF, DD, DC