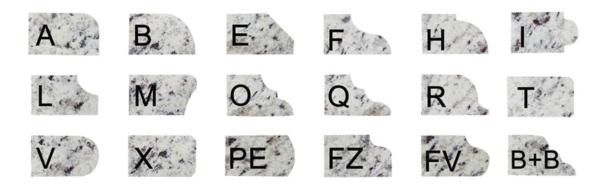

Using sequence: from rough grit to fine, finally polishing.

The following are different shapes design , including : A, B, D, E, F, G, H, I, L, M, N, O, P, Q, S, T, U, V, WF, DD, DC

#### Specifications:

The followings are the normal specifications of **Eased Diamond Cutter Router Bit For Granite A30\*M8:** 

| Product Name | Position | Grit     | Diameter | Thickness | Stone Shape                             | Spindle                  |
|--------------|----------|----------|----------|-----------|-----------------------------------------|--------------------------|
|              | Pos1     | 30/40#   |          | 30mm      | L, M,N, O,P,Q,S,T,U,<br>V,WF,DD,DC etc. | M8 M10 M14               |
|              | Pos2     | 40/50#   |          |           |                                         | 1/2 "Gas<br>22mm<br>35mm |
|              | Pos3     | 80/100#  |          |           |                                         |                          |
|              | Pos4     | 170/200# |          |           |                                         |                          |
|              | Pos5     | 400#     |          |           |                                         |                          |
|              | Pos6     | 600#     |          |           |                                         |                          |
|              | Pos7     | 1000#    |          |           |                                         |                          |
|              | Pos8     | Optional |          |           |                                         |                          |