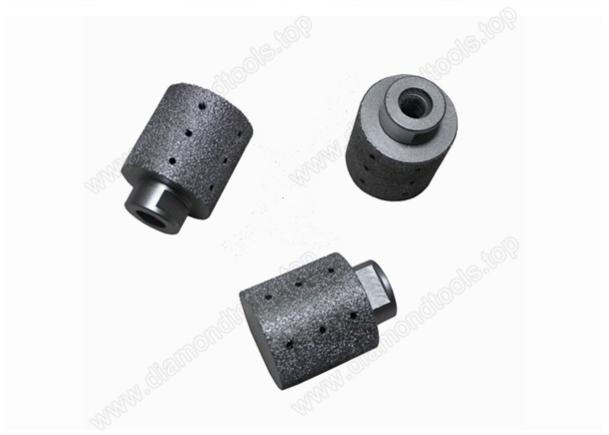

# **Diamond Vacuum Brazed Polishing Wheel For Countertop**

**D50\*45T\*M14** are for grinding and polishing sink holes on the slab,

Kitchens etc., which is the most effective way to grind and polish the tight radius.

Be designed for stock removal on granite marble by grinding away excess stone.

It is the fastest way to remove material after cutting out sink holes.

They are used for very aggressive grinding applications and removal of stock on variety materials including granite, concrete, limestone, marble, block, terazzo and more.

### Picture:

Diamond Vacuum Brazed Polishing Wheel For Countertop D50\*45T\*M14

Boreway Machinery Co., Ltd. www.diamondtools.top www.boreway.com

**Related product:** 

Segment Diamond Zero Tolerance Wheel Polishing Drum D50\*50T\*M14