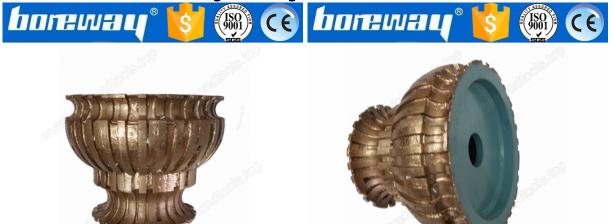

### Introduction:

**Diamond Sintered Profiling Grinding Wheel For Stone D250\*180T\*50H** are used for profiling and polishing the edge, side of stone ,elevator door cover and frame of fireplace .Their merits are extremely high glossy surface , and high accuracy in size and shape.

#### **Picture:**

Diamond Sintered Profiling Grinding Wheel For Stone D250\*180T\*50H

Boreway Machinery Co., Ltd www.diamondtools.top www.boreway.com Boreway Machinery Co., Ltd. www.diamondtools.top www.boreway.com