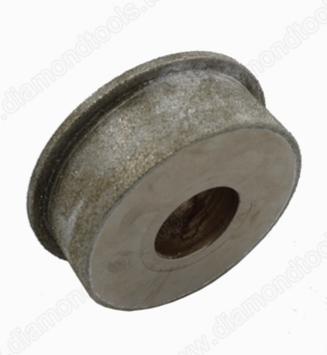

## **Related Product:**

Vacuum Brazed CNC Profiling Wheel For Marble D67\*37T\*35H