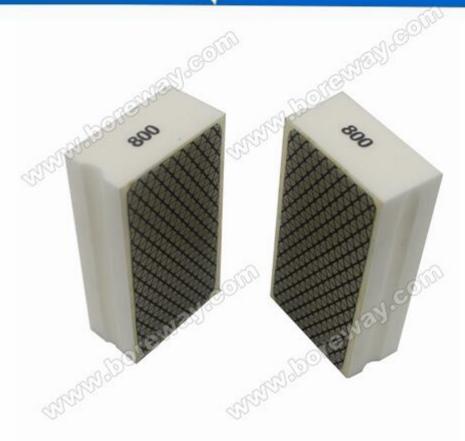

# **Related product:**

Diamond resin Hand Polishing Pad For Floor 120\*180mm

Boreway Machinery Co., Ltd. www.diamondtools.top www.boreway.com

**Related Product:** 

Diamond hand pads

Boreway Machinery Co., Ltd www.boreway.com