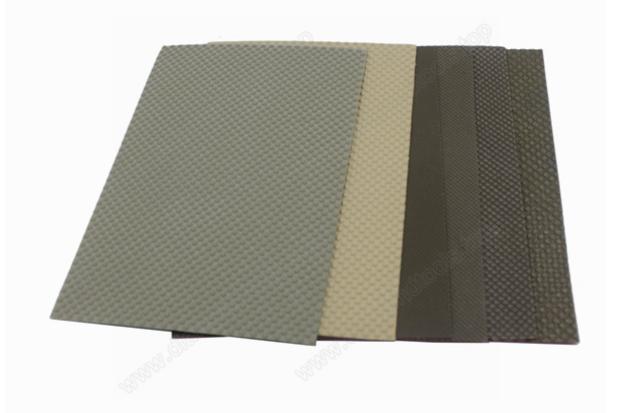

### **Diamond Resin Hand Polishing Pad For Floor**

120\*180mm are used for stone, glass, ceramic, glass fiber and other brittle materials for grinding

and polishing.It is suit for the edging polishing and grinding in which the machine can't touch.

### **Features:**

- 1.It can't stain on the stone surface;
- 2. More efficiency on the bending surface.
- 3.It is easy to band and be helpful to grinding and polishing the bending surface.

## **Specifications:**

The followings are the normal specifications of our diamond resin hand polishing pad[]

| Product Name           | Туре | Specification | Grit No.                      |
|------------------------|------|---------------|-------------------------------|
| Resin hand pad         | pad  | 120*180mm     | 60# 120# 200# 400# 800# 1500# |
| Electroplated hand pad | pad  |               | 60# 120# 200# 400# 800# 1500# |