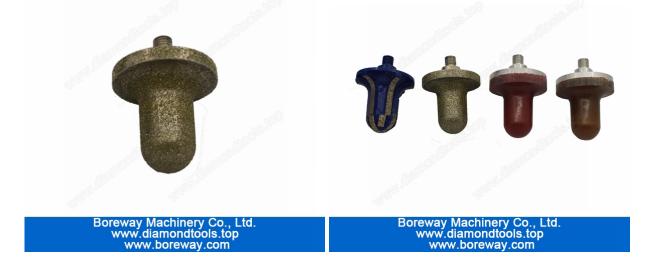

|
|                          | Pos6     | 600#     |          |                              |                                                                   |                                        |
|                          | Pos7     | 1000#    |          |                              |                                                                   |                                        |
|                          | Pos8     | Optional |          |                              |                                                                   |                                        |

The above specifications are for reference, other specifications can be ordered by customers.

### **Picture:**

## **Diamond Profiling Router Bit Set For Counter Top**





# **Related product:**

## Z Shape Resin Filled Router Polishing Bit For Slab Z40\*M12



#### **Contact us:**

#### Fujian Nanan Boreway Machinery CO., Ltd.

ADD:Shuitou Town,Quanzhou,Fujian,China

Post Code:362342

TEL:(+86)595-86990206

FAX:(+86)595-86990220

Skype:boreway02

Whatsapp:(+86)18359335376

Wechat:Sherry\_154

Email:boreway02@boreway.net